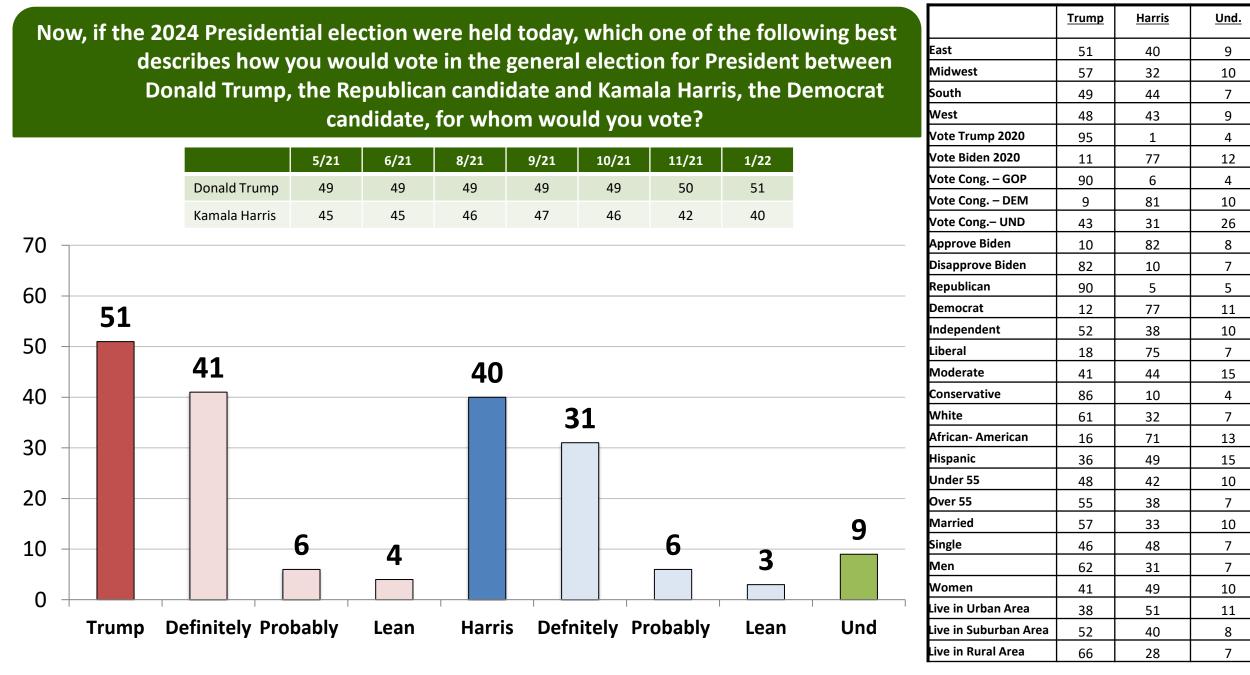

National - M&A January 2022

21

Thinking ahead to the 2024 Democratic primary election for President, if Joe Biden were not to run again, if that election were held today among the following candidates, for whom would you vote? (Democrat Primary Voters)

| 1/22: N= 463             | 11/20 | 12/20 | 3/21 | 4/21 | 5/21 | 6/21 | 8/21 | 9/21 | 10/21 | 11/21 | 1/22 |
|--------------------------|-------|-------|------|------|------|------|------|------|-------|-------|------|
| Kamala Harris            | 29    | 25    | 28   | 34   | 35   | 31   | 28   | 29   | 29    | 22    | 16   |
| Michelle Obama           | 23    | 29    | 23   | 20   | 16   | 19   | 16   | 17   | 18    | 23    | 22   |
| Stacey Abrams            | *     | *     | *    | *    | 4    | 5    | 4    | 5    | 5     | 5     | 6    |
| Alexandria Ocasio-Cortez | 6     | 7     | 8    | 3    | 7    | 5    | 7    | 7    | 7     | 5     | 9    |
| Pete Buttigieg           | 6     | 5     | 7    | 5    | 6    | 4    | 8    | 7    | 9     | 8     | 6    |
| Amy Klobuchar            | 2     | 2     | 3    | 4    | 3    | 3    | 2    | 3    | 3     | 5     | 3    |
| Beto O'Rourke            | *     | *     | 2    | 2    | 2    | 3    | 2    | 3    | 3     | 3     | 2    |
| Cory Booker              | 2     | 3     | 4    | 4    | 4    | 3    | 5    | 4    | 3     | 3     | 4    |
| John Hickenlooper        | 1     | 3     | 2    | 2    | 1    | 2    | 2    | 0    | 1     | 1     | 1    |
| Kirsten Gillibrand       | 1     | 1     | 1    | 2    | 1    | 2    | 1    | 1    | 1     | 0     | 0    |
| Andrew Cuomo             | 5     | 5     | 1    | 2    | 1    | 2    | 4    | 2    | 2     | 2     | 2    |
| Deval Patrick            | 1     | 1     | 1    | 1    | 2    | 1    | 3    | 1    | 1     | 1     | 0    |
| Gavin Newsom             | *     | *     | 0    | 2    | 2    | 1    | 2    | 2    | 2     | 3     | 2    |
| Tim Kaine                | 1     | 2     | 1    | 1    | 2    | 1    | 1    | 0    | 1     | 1     | 0    |
| Ilhan Omar               | 1     | 1     | 1    | 1    | 1    | 1    | *    | *    | *     | *     | *    |
| Tom Steyer               | *     | *     | *    | *    | *    | *    | *    | 1    | 1     | 2     | 0    |
| Joe Manchin              | *     | *     | *    | *    | *    | *    | *    | *    | 2     | 2     | 2    |
| Hillary Clinton          | *     | *     | *    | *    | *    | *    | *    | *    | *     | *     | 9    |
| Eric Adams               | *     | *     | *    | *    | *    | *    | *    | *    | *     | *     | 1    |
| Undecided                | 23    | 18    | 14   | 12   | 13   | 16   | 13   | 18   | 13    | 15    | 15   |