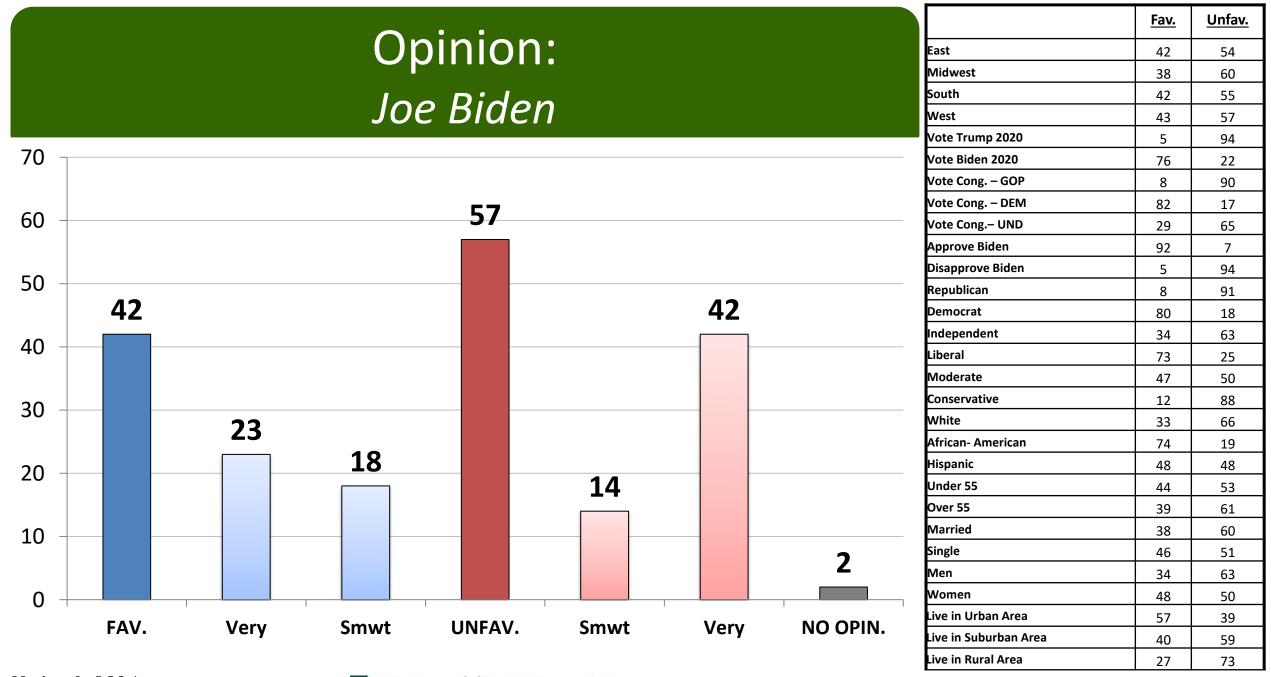

### Opinion: Joe Biden Time Series

National - M&A January 2022

|      |                |                    |              |          |          |                                 | East                  |  |  |  |  |  |  |  |
|------|----------------|--------------------|--------------|----------|----------|---------------------------------|-----------------------|--|--|--|--|--|--|--|
|      | Do vou think J | loe Biden s        | hould take a | cognitiv | ve healt | h test and release it publicly? | Midwest               |  |  |  |  |  |  |  |
|      |                |                    |              |          |          |                                 | South                 |  |  |  |  |  |  |  |
|      |                |                    |              |          |          |                                 | West                  |  |  |  |  |  |  |  |
|      |                |                    |              |          |          |                                 | Vote Trump 2020       |  |  |  |  |  |  |  |
|      |                |                    |              | 11/21    | 1/22     |                                 | Vote Biden 2020       |  |  |  |  |  |  |  |
|      |                |                    | Yes          | 50       | 60       |                                 | Vote Cong. – GOP      |  |  |  |  |  |  |  |
|      |                |                    | res          | 59       | 60       |                                 | Vote Cong. – DEM      |  |  |  |  |  |  |  |
|      |                |                    | No           | 33       | 29       |                                 | Vote Cong.– UND       |  |  |  |  |  |  |  |
| 70 - |                |                    |              |          |          |                                 | Approve Biden         |  |  |  |  |  |  |  |
|      | 6              | 0                  |              |          |          |                                 | Disapprove Biden      |  |  |  |  |  |  |  |
| 60 - |                | 0                  |              |          |          |                                 | Republican            |  |  |  |  |  |  |  |
| 00   |                |                    |              |          |          |                                 | Democrat              |  |  |  |  |  |  |  |
|      |                |                    |              |          |          |                                 | Independent           |  |  |  |  |  |  |  |
| 50 - |                |                    |              |          |          |                                 | Liberal               |  |  |  |  |  |  |  |
|      |                |                    |              |          |          |                                 | Moderate              |  |  |  |  |  |  |  |
| 40 - |                |                    |              |          |          |                                 | Conservative          |  |  |  |  |  |  |  |
|      |                |                    |              | 20       |          |                                 | White                 |  |  |  |  |  |  |  |
| 20   |                |                    |              | 29       |          |                                 | African- American     |  |  |  |  |  |  |  |
| 30 - |                |                    |              |          |          |                                 | Hispanic              |  |  |  |  |  |  |  |
|      |                |                    |              |          |          |                                 | Under 55              |  |  |  |  |  |  |  |
| 20 - |                |                    |              |          |          | 10                              | Over 55               |  |  |  |  |  |  |  |
|      |                |                    |              |          |          | 12                              | Married               |  |  |  |  |  |  |  |
| 10 - |                |                    |              |          |          |                                 | Single                |  |  |  |  |  |  |  |
|      |                |                    |              |          |          |                                 |                       |  |  |  |  |  |  |  |
| 0    |                |                    |              |          |          |                                 | Women                 |  |  |  |  |  |  |  |
| 0 -  | 1              | Live in Urban Area |              |          |          |                                 |                       |  |  |  |  |  |  |  |
|      | Ye             | es                 |              | No       |          | DK/Refused                      | Live in Suburban Area |  |  |  |  |  |  |  |
|      |                |                    |              |          |          |                                 | Live in Rural Area    |  |  |  |  |  |  |  |
|      |                |                    |              |          |          |                                 |                       |  |  |  |  |  |  |  |