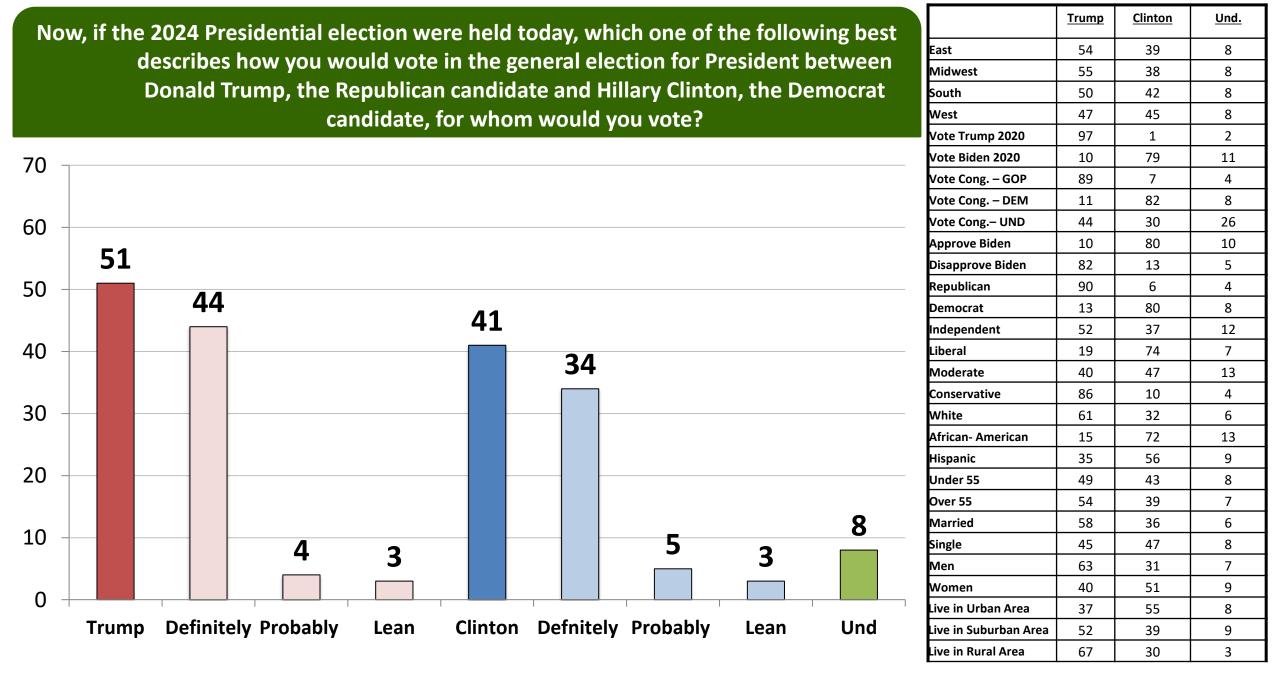

National - M&A January 2022

21

Thinking ahead to the 2024 Democratic primary election for President, if Joe Biden were not to run again, if that election were held today among the following candidates, for whom would you vote? (Democrat Primary Voters)

| 1/22: N= 463             | 11/20 | 12/20 | 3/21 | 4/21 | 5/21 | 6/21 | 8/21 | 9/21 | 10/21 | 11/21 | 1/22 |
|--------------------------|-------|-------|------|------|------|------|------|------|-------|-------|------|
| Kamala Harris            | 29    | 25    | 28   | 34   | 35   | 31   | 28   | 29   | 29    | 22    | 16   |
| Michelle Obama           | 23    | 29    | 23   | 20   | 16   | 19   | 16   | 17   | 18    | 23    | 22   |
| Stacey Abrams            | *     | *     | *    | *    | 4    | 5    | 4    | 5    | 5     | 5     | 6    |
| Alexandria Ocasio-Cortez | 6     | 7     | 8    | 3    | 7    | 5    | 7    | 7    | 7     | 5     | 9    |
| Pete Buttigieg           | 6     | 5     | 7    | 5    | 6    | 4    | 8    | 7    | 9     | 8     | 6    |
| Amy Klobuchar            | 2     | 2     | 3    | 4    | 3    | 3    | 2    | 3    | 3     | 5     | 3    |
| Beto O'Rourke            | *     | *     | 2    | 2    | 2    | 3    | 2    | 3    | 3     | 3     | 2    |
| Cory Booker              | 2     | 3     | 4    | 4    | 4    | 3    | 5    | 4    | 3     | 3     | 4    |
| John Hickenlooper        | 1     | 3     | 2    | 2    | 1    | 2    | 2    | 0    | 1     | 1     | 1    |
| Kirsten Gillibrand       | 1     | 1     | 1    | 2    | 1    | 2    | 1    | 1    | 1     | 0     | 0    |
| Andrew Cuomo             | 5     | 5     | 1    | 2    | 1    | 2    | 4    | 2    | 2     | 2     | 2    |
| Deval Patrick            | 1     | 1     | 1    | 1    | 2    | 1    | 3    | 1    | 1     | 1     | 0    |
| Gavin Newsom             | *     | *     | 0    | 2    | 2    | 1    | 2    | 2    | 2     | 3     | 2    |
| Tim Kaine                | 1     | 2     | 1    | 1    | 2    | 1    | 1    | 0    | 1     | 1     | 0    |
| Ilhan Omar               | 1     | 1     | 1    | 1    | 1    | 1    | *    | *    | *     | *     | *    |
| Tom Steyer               | *     | *     | *    | *    | *    | *    | *    | 1    | 1     | 2     | 0    |
| Joe Manchin              | *     | *     | *    | *    | *    | *    | *    | *    | 2     | 2     | 2    |
| Hillary Clinton          | *     | *     | *    | *    | *    | *    | *    | *    | *     | *     | 9    |
| Eric Adams               | *     | *     | *    | *    | *    | *    | *    | *    | *     | *     | 1    |
| Undecided                | 23    | 18    | 14   | 12   | 13   | 16   | 13   | 18   | 13    | 15    | 15   |