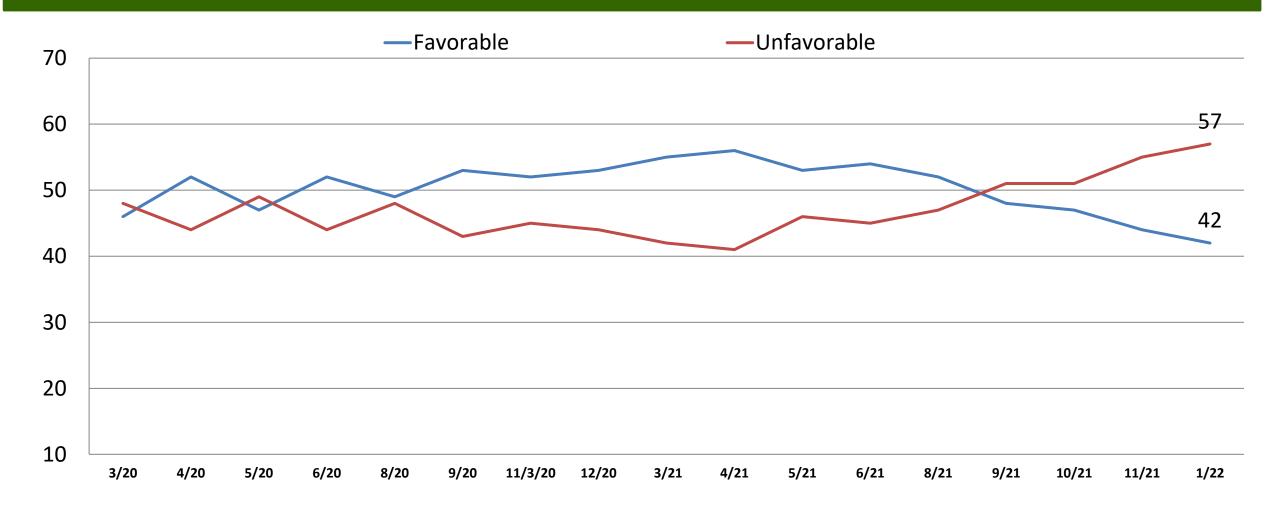

### Opinion: Joe Biden Time Series

National - M&A January 2022

|      |                |                    |              |          |          |                                 | East                  |  |  |  |  |  |  |  |
|------|----------------|--------------------|--------------|----------|----------|---------------------------------|-----------------------|--|--|--|--|--|--|--|
|      | Do vou think J | loe Biden s        | hould take a | cognitiv | ve healt | h test and release it publicly? | Midwest               |  |  |  |  |  |  |  |
|      |                |                    |              |          |          |                                 | South                 |  |  |  |  |  |  |  |
|      |                |                    |              |          |          |                                 | West                  |  |  |  |  |  |  |  |
|      |                |                    |              |          |          |                                 | Vote Trump 2020       |  |  |  |  |  |  |  |
|      |                |                    |              | 11/21    | 1/22     |                                 | Vote Biden 2020       |  |  |  |  |  |  |  |
|      |                |                    | Yes          | 50       | 60       |                                 | Vote Cong. – GOP      |  |  |  |  |  |  |  |
|      |                |                    | res          | 59       | 60       |                                 | Vote Cong. – DEM      |  |  |  |  |  |  |  |
|      |                |                    | No           | 33       | 29       |                                 | Vote Cong.– UND       |  |  |  |  |  |  |  |
| 70 - |                |                    |              |          |          |                                 | Approve Biden         |  |  |  |  |  |  |  |
|      | 6              | 0                  |              |          |          |                                 | Disapprove Biden      |  |  |  |  |  |  |  |
| 60 - |                | 0                  |              |          |          |                                 | Republican            |  |  |  |  |  |  |  |
| 00   |                |                    |              |          |          |                                 | Democrat              |  |  |  |  |  |  |  |
|      |                |                    |              |          |          |                                 | Independent           |  |  |  |  |  |  |  |
| 50 - |                |                    |              |          |          |                                 | Liberal               |  |  |  |  |  |  |  |
|      |                |                    |              |          |          |                                 | Moderate              |  |  |  |  |  |  |  |
| 40 - |                |                    |              |          |          |                                 | Conservative          |  |  |  |  |  |  |  |
|      |                |                    |              | 20       |          |                                 | White                 |  |  |  |  |  |  |  |
| 20   |                |                    |              | 29       |          |                                 | African- American     |  |  |  |  |  |  |  |
| 30 - |                |                    |              |          |          |                                 | Hispanic              |  |  |  |  |  |  |  |
|      |                |                    |              |          |          |                                 | Under 55              |  |  |  |  |  |  |  |
| 20 - |                |                    |              |          |          | 10                              | Over 55               |  |  |  |  |  |  |  |
|      |                |                    |              |          |          | 12                              | Married               |  |  |  |  |  |  |  |
| 10 - |                |                    |              |          |          |                                 | Single                |  |  |  |  |  |  |  |
|      |                |                    |              |          |          |                                 |                       |  |  |  |  |  |  |  |
| 0    |                |                    |              |          |          |                                 | Women                 |  |  |  |  |  |  |  |
| 0 -  | 1              | Live in Urban Area |              |          |          |                                 |                       |  |  |  |  |  |  |  |
|      | Ye             | es                 |              | No       |          | DK/Refused                      | Live in Suburban Area |  |  |  |  |  |  |  |
|      |                |                    |              |          |          |                                 | Live in Rural Area    |  |  |  |  |  |  |  |
|      |                |                    |              |          |          |                                 |                       |  |  |  |  |  |  |  |