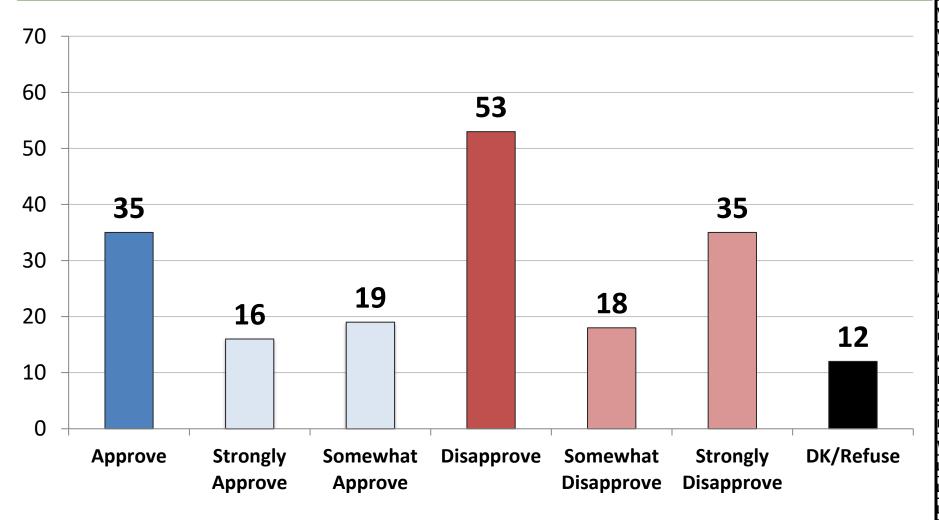

#### McLaughlin & Associates

Approve/Disapprove: Allowing American athletes to compete in the upcoming Winter Olympics in China, even though it has been documented the Chinese, Communist Government who is putting on the Olympics is actively engaged in human rights abuses such as slavery, forced labor, physical and sexual abuse against women and children as well as violating the religious and cultural freedoms of its citizens.