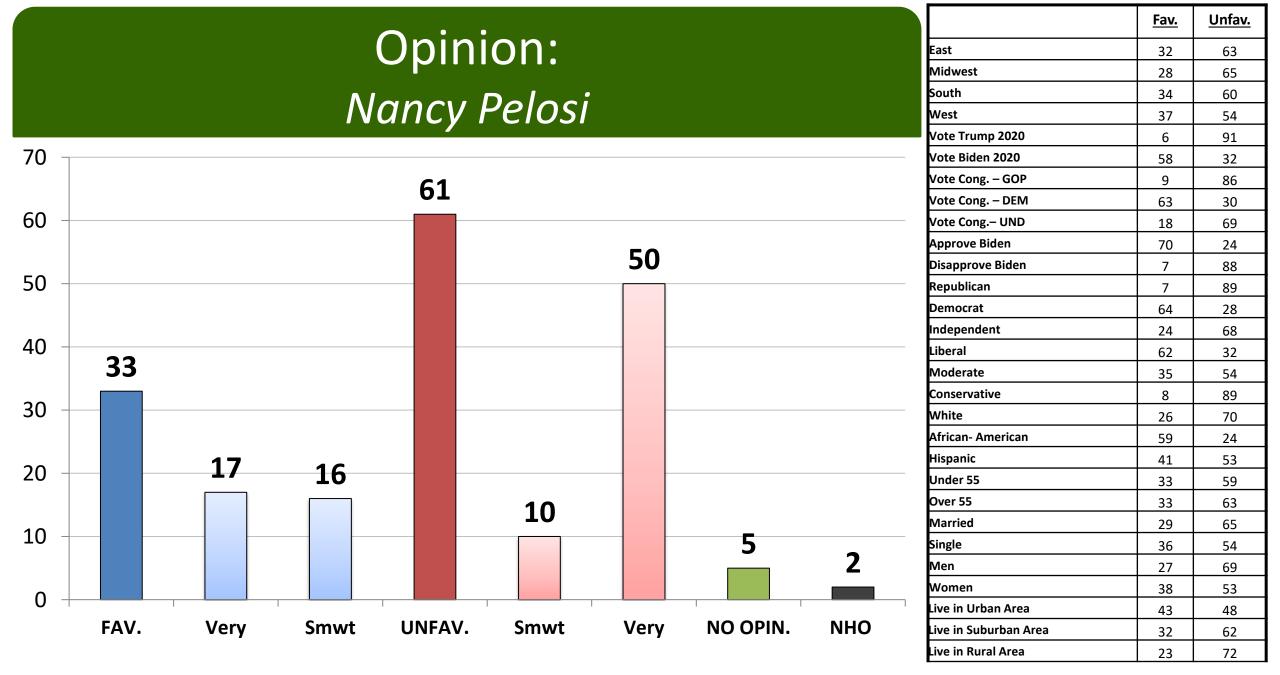

## Opinion: Nancy Pelosi Time Series

January 2022

|            |        |                 |       |         |      |      | All  | thing<br>1. |      |      |       |          | you p<br>pitalisi |       | :    |             |      |      |       |       |      | East<br>Midwest       | <b><u>C</u></b><br>62<br>66 | <b><u>S</u></b><br>13<br>11 |
|------------|--------|-----------------|-------|---------|------|------|------|-------------|------|------|-------|----------|-------------------|-------|------|-------------|------|------|-------|-------|------|-----------------------|-----------------------------|-----------------------------|
|            |        |                 |       |         |      |      |      | ם ר         | : 0  |      |       | t C      | -:-l:-            |       |      |             |      |      |       |       |      | South                 | 58                          | 18                          |
|            |        |                 |       |         |      |      |      | Ζ. Β        | ig G | over | nme   | nt 50    | cialisi           | n     |      |             |      |      |       |       |      | West                  | 62                          | 18                          |
|            | 7/19   | 9/19            | 10/19 | 12/19   | 2/20 | 3/20 | 4/20 | 5/20        | 6/20 | 8/20 | 9/20  | 11/20    | 12/20             | 3/21  | 4/21 | 5/21        | 6/21 | 8/21 | 10/21 | 11/21 | 1/22 | Vote Trump 2020       | 80                          | 4                           |
| Capitalism | 60     | 61              | 63    | 60      | 61   | 62   | 59   | 61          | 62   | 59   | 60    | 76       | 58                | 60    | 63   | 64          | 63   | 59   | 61    | 62    | 61   | Vote Biden 2020       | 44                          | 26                          |
|            |        |                 |       |         |      |      |      |             |      |      |       |          |                   |       |      |             |      |      |       |       |      | Vote Cong. – GOP      | 81                          | 4                           |
| Socialism  | 14     | 15              | 14    | 16      | 12   | 13   | 17   | 16          | 15   | 17   | 18    | 24       | 16                | 18    | 19   | 15          | 17   | 16   | 18    | 16    | 15   | Vote Cong. – DEM      | 43                          | 29                          |
|            |        |                 |       |         |      |      |      |             |      |      |       |          |                   |       |      |             |      |      |       |       |      | Vote Cong.– UND       | 46                          | 11                          |
| 70 🖵       |        |                 |       |         |      |      |      |             |      |      |       |          |                   |       |      |             |      |      |       |       |      | Approve Biden         | 44                          | 27                          |
|            |        |                 |       | 61      |      |      |      |             |      |      |       |          |                   |       |      |             |      |      |       |       |      | Disapprove Biden      | 76                          | 7                           |
| <u> </u>   |        |                 |       |         |      |      |      |             |      |      |       |          |                   |       |      |             |      |      |       |       |      | Republican            | 77                          | 5                           |
| 60 —       |        |                 |       |         |      |      |      |             |      |      |       |          |                   |       |      | Democrat    | 43   | 27   |       |       |      |                       |                             |                             |
|            |        |                 |       |         |      |      |      |             |      |      |       |          |                   |       |      | Independent | 66   | 14   |       |       |      |                       |                             |                             |
| 50 —       |        |                 | -     |         | _    |      |      |             |      |      |       |          |                   |       |      |             |      |      |       |       |      | Liberal               | 43                          | 36                          |
|            |        |                 |       |         |      |      |      |             |      |      |       |          |                   |       |      |             |      |      |       |       |      | Moderate              | 56                          | 9                           |
| 40 —       |        |                 | -     |         |      |      |      |             |      |      |       |          |                   |       |      |             |      |      |       |       |      | Conservative          | 81                          | 5                           |
|            |        |                 |       |         |      |      |      |             |      |      |       |          |                   |       |      |             |      |      |       |       |      | White                 | 67                          | 12                          |
| 2.0        |        |                 |       |         |      |      |      |             |      |      |       |          |                   |       |      |             |      |      |       |       |      | African- American     | 44                          | 20                          |
| 30 —       |        |                 | -     |         |      |      |      |             |      |      |       |          |                   |       |      |             |      | 23   |       |       |      | Hispanic              | 43                          | 29                          |
|            |        |                 |       |         |      |      |      |             |      |      |       |          |                   |       |      |             |      | 25   |       |       |      | Under 55              | 58                          | 20                          |
| 20 —       |        |                 |       |         | _    |      |      |             |      |      | -1    | 5        |                   |       |      |             |      |      |       |       |      | Over 55               | 66                          | 10                          |
| _          |        |                 |       |         |      |      |      |             |      | _    | -     | <u> </u> | _                 |       |      |             |      |      |       |       |      | Married               | 65                          | 15                          |
| 10 -       |        |                 |       |         |      |      |      |             |      |      |       |          |                   |       |      |             |      |      |       |       |      | Single                | 61                          | 17                          |
| 10         |        |                 |       |         |      |      |      |             |      |      |       |          |                   |       |      |             |      |      |       |       |      | Men                   | 74                          | 14                          |
|            |        |                 |       |         |      |      |      |             |      |      |       |          |                   |       |      |             |      |      |       |       |      | Women                 | 50                          | 17                          |
| 0 +        |        |                 |       |         |      |      |      |             |      |      |       |          |                   |       |      |             |      |      |       |       |      | Live in Urban Area    | 55                          | 23                          |
|            |        |                 | Car   | oitalis | sm   |      |      |             |      |      | Socia | alism    |                   |       |      |             | D    | K/Re | f.    |       |      | Live in Suburban Area | 64                          | 13                          |
|            |        |                 | r     |         |      |      |      |             |      |      |       |          |                   |       |      |             |      | -,   | -     |       |      | Live in Rural Area    | 64                          | 11                          |
| Nationa    | al - N | <b>[&amp;</b> A |       |         |      |      |      |             | Mcl  | aus  | zhlir | ר & A    | Assoc             | ciate | S    |             |      |      |       |       |      |                       | 13                          | }                           |