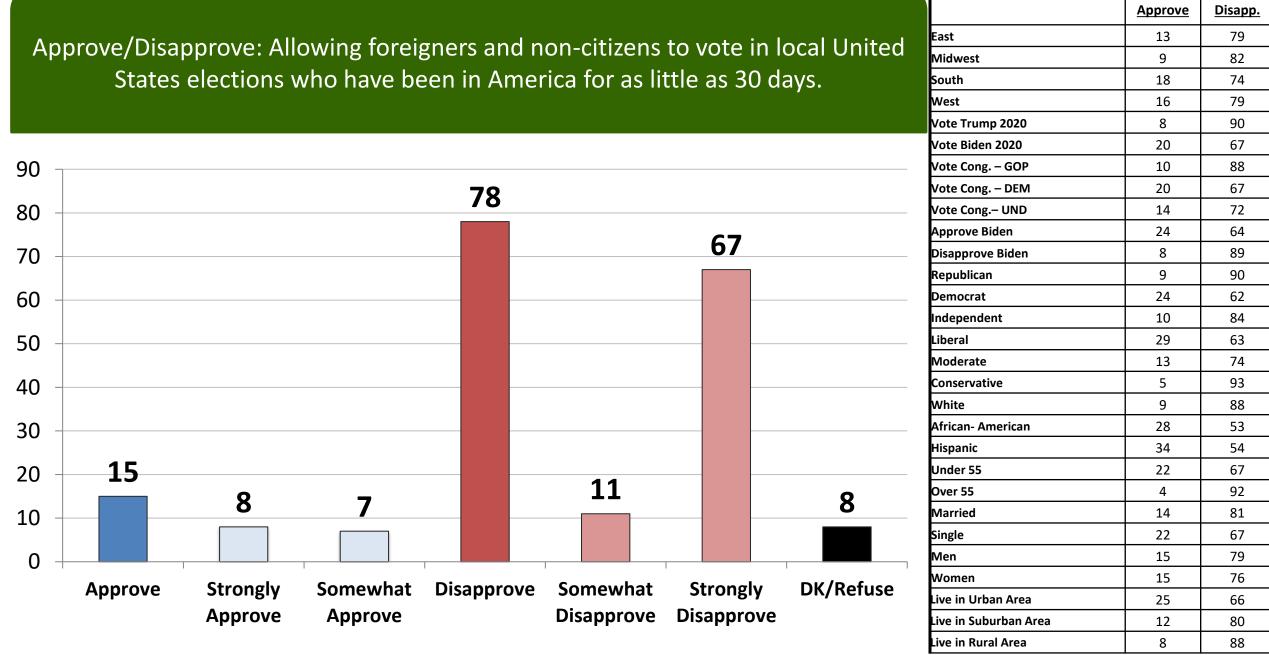

4             | 52      |
| Moderate              | 22             | 54      |
| Conservative          | 19             | 70      |
| White                 | 21             | 66      |
| African- American     | 32             | 44      |
| Hispanic              | 34             | 48      |
| Under 55              | 30             | 53      |
| Over 55               | 17             | 68      |
| Married               | 24             | 61      |
| Single                | 29             | 55      |
| Men                   | 27             | 60      |
| Women                 | 22             | 59      |
| Live in Urban Area    | 34             | 50      |
| Live in Suburban Area | 22             | 61      |
| Live in Rural Area    | 19             | 66      |

National – M & A January 2022





#### McLaughlin & Associates



### From the following list, which social media networks do you use?

|           | <u>Total</u> | <u>Rep</u> | <u>Dem</u> | Ind | <u>Lib</u> | Mod | Cons | <u>Under 55</u> | <u>Over 55</u> | <u>Men</u> | <u>Women</u> |
|-----------|--------------|------------|------------|-----|------------|-----|------|-----------------|----------------|------------|--------------|
| FACEBOOK  | 75           | 73         | 76         | 77  | 74         | 77  | 74   | 75              | 76             | 70         | 80           |
| YOUTUBE   | 70           | 67         | 71         | 73  | 73         | 71  | 67   | 80              | 57             | 75         | 66           |
| INSTAGRAM | 44           | 39         | 47         | 45  | 53         | 42  | 37   | 58