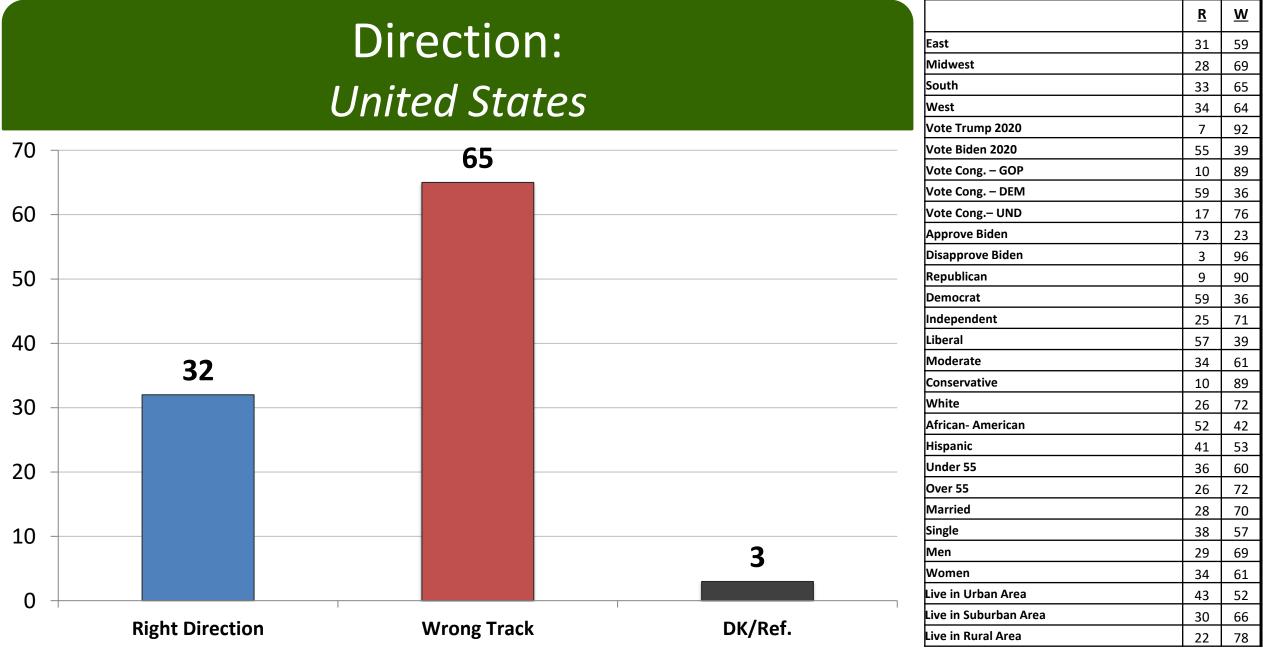

# McLaughlin & Associates National Survey Results General Election Likely Voters Political Environment, Trends & Analysis

- Field Dates: January 13th to 18th
- <u>www.mclaughlinonline.com</u>

### Direction: United States Time Series



National - M&A January 2022



## Generic Ballot: U.S. Congress Time Series



National - M&A January 2022

## Generic Ballot: U.S. Congress



January 2022

GOP

East

Midwest

South

West

DEM.

UND.



January 2022

### Opinion: Joe Biden Time Series



National - M&A January 2022



|      |                |                    |              |          |          |                                 | East                  |  |  |  |  |  |  |  |
|------|----------------|--------------------|--------------|----------|----------|---------------------------------|-----------------------|--|--|--|--|--|--|--|
|      | Do vou think J | loe Biden s        | hould take a | cognitiv | ve healt | h test and release it publicly? | Midwest               |  |  |  |  |  |  |  |
|      |                |                    |