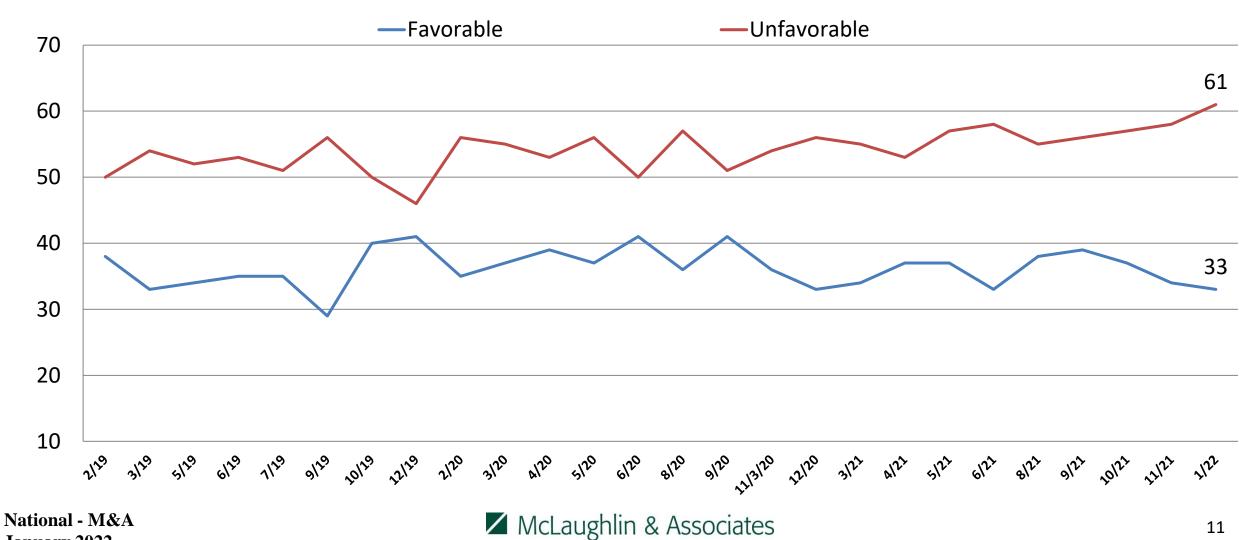

## Opinion: Nancy Pelosi Time Series

January 2022

|            |        |                 |       |         |      |      | All  | thing<br>1. |      |      |       |          | you p<br>pitalisi |       | :    |             |      |      |       |       |      | East<br>Midwest       | <b><u>C</u></b><br>62<br>66 | <b><u>S</u></b><br>13<br>11 |
|------------|--------|-----------------|-------|---------|------|------|------|-------------|------|------|-------|----------|-------------------|-------|------|-------------|------|------|-------|-------|------|-----------------------|-----------------------------|-----------------------------|
|            |        |                 |       |         |      |      |      | ם ר         | : 0  |      |       | t C      | -:-l:-            |       |      |             |      |      |       |       |      | South                 | 58                          | 18                          |
|            |        |                 |       |         |      |      |      | Ζ. Β        | ig G | over | nme   | nt 50    | cialisi           | n     |      |             |      |      |       |       |      | West                  | 62                          | 18                          |
|            | 7/19   | 9/19            | 10/19 | 12/19   | 2/20 | 3/20 | 4/20 | 5/20        | 6/20 | 8/20 | 9/20  | 11/20    | 12/20             | 3/21  | 4/21 | 5/21        | 6/21 | 8/21 | 10/21 | 11/21 | 1/22 | Vote Trump 2020       | 80                          | 4                           |
| Capitalism | 60     | 61              | 63    | 60      | 61   | 62   | 59   | 61          | 62   | 59   | 60    | 76       | 58                | 60    | 63   | 64          | 63   | 59   | 61    | 62    | 61   | Vote Biden 2020       | 44                          | 26                          |
|            |        |                 |       |         |      |      |      |             |      |      |       |          |                   |       |      |             |      |      |       |       |      | Vote Cong. – GOP      | 81                          | 4                           |
| Socialism  | 14     | 15              | 14    | 16      | 12   | 13   | 17   | 16          | 15   | 17   | 18    | 24       | 16                | 18    | 19   | 15          | 17   | 16   | 18    | 16    | 15   | Vote Cong. – DEM      | 43                          | 29                          |
|            |        |                 |       |         |      |      |      |             |      |      |       |          |                   |       |      |             |      |      |       |       |      | Vote Cong.– UND       | 46                          | 11                          |
| 70 🖵       |        |                 |       |         |      |      |      |             |      |      |       |          |                   |       |      |             |      |      |       |       |      | Approve Biden         | 44                          | 27                          |
|            |        |                 |       | 61      |      |      |      |             |      |      |       |          |                   |       |      |             |      |      |       |       |      | Disapprove Biden      | 76                          | 7                           |
| <u> </u>   |        |                 |       |         |      |      |      |             |      |      |       |          |                   |       |      |             |      |      |       |       |      | Republican            | 77                          | 5                           |
| 60 —       |        |                 |       |         |      |      |      |             |      |      |       |          |                   |       |      | Democrat    | 43   | 27   |       |       |      |                       |                             |                             |
|            |        |                 |       |         |      |      |      |             |      |      |       |          |                   |       |      | Independent | 66   | 14   |       |       |      |                       |                             |                             |
| 50 —       |        |                 | -     |         | _    |      |      |             |      |      |       |          |                   |       |      |             |      |      |       |       |      | Liberal               | 43                          | 36                          |
|            |        |                 |       |         |      |      |      |             |      |      |       |          |                   |       |      |             |      |      |       |       |      | Moderate              | 56                          | 9                           |
| 40 —       |        |                 | -     |         |      |      |      |             |      |      |       |          |                   |       |      |             |      |      |       |       |      | Conservative          | 81                          | 5                           |
|            |        |                 |       |         |      |      |      |             |      |      |       |          |                   |       |      |             |      |      |       |       |      | White                 | 67                          | 12                          |
| 2.0        |        |                 |       |         |      |      |      |             |      |      |       |          |                   |       |      |             |      |      |       |       |      | African- American     | 44                          | 20                          |
| 30 —       |        |                 | -     |         |      |      |      |             |      |      |       |          |                   |       |      |             |      | 23   |       |       |      | Hispanic              | 43                          | 29                          |
|            |        |                 |       |         |      |      |      |             |      |      |       |          |                   |       |      |             |      | 25   |       |       |      | Under 55              | 58                          | 20                          |
| 20 —       |        |                 |       |         | _    |      |      |             |      |      | -1    | 5        |                   |       |      |             |      |      |       |       |      | Over 55               | 66                          | 10                          |
| _          |        |                 |       |         |      |      |      |             |      | _    | -     | <u> </u> | _                 |       |      |             |      |      |       |       |      | Married               | 65                          | 15                          |
| 10 -       |        |                 |       |         |      |      |      |             |      |      |       |          |                   |       |      |             |      |      |       |       |      | Single                | 61                          | 17                          |
| 10         |        |                 |       |         |      |      |      |             |      |      |       |          |                   |       |      |             |      |      |       |       |      | Men                   | 74                          | 14                          |
|            |        |                 |       |         |      |      |      |             |      |      |       |          |                   |       |      |             |      |      |       |       |      | Women                 | 50                          | 17                          |
| 0 +        |        |                 |       |         |      |      |      |             |      |      |       |          |                   |       |      |             |      |      |       |       |      | Live in Urban Area    | 55                          | 23                          |
|            |        |                 | Car   | oitalis | sm   |      |      |             |      |      | Socia | alism    |                   |       |      |             | D    | K/Re | f.    |       |      | Live in Suburban Area | 64                          | 13                          |
|            |        |                 | r     |         |      |      |      |             |      |      |       |          |                   |       |      |             |      | -,   | -     |       |      | Live in Rural Area    | 64                          | 11                          |
| Nationa    | al - N | <b>[&amp;</b> A |       |         |      |      |      |             | Mcl  | aus  | zhlir | ר & A    | Assoc             | ciate | S    |             |      |      |       |       |      |                       | 13                          | }                           |