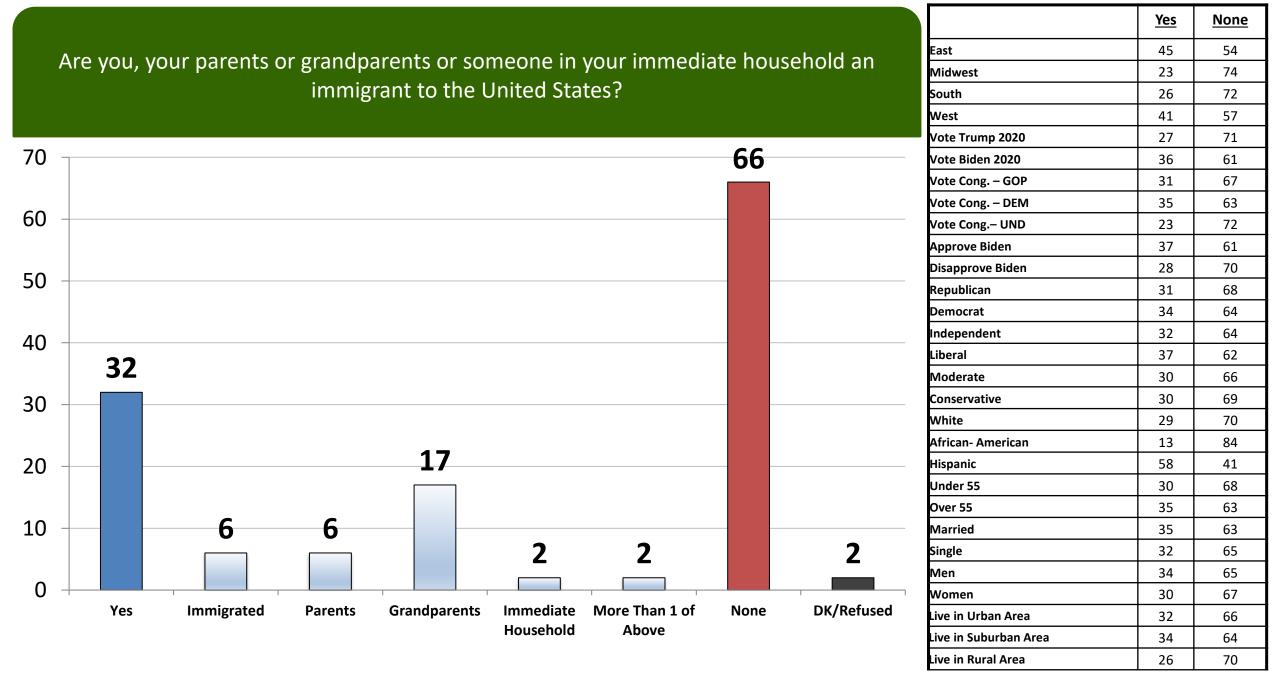

| 2            |
| GAB.COM   | 1            | 2          | 2          | 0   | 2          | 0   | 2    | 2               | 0              | 2          | 1            |
| CLOUTHUB  | 1            | 1          | 1          | 1   | 1          | 1   | 1    | 1               | 1              | 1          | 1            |
| GETTR     | 1            | 1          | 1          | 3   | 2          | 1   | 2    | 2               | 0              | 2          | 1            |
| OTHER     | 1            | 2          | 0          | 1   | 0          | 0   | 2    | 1               | 1              | 1          | 1            |
| NONE      | 6            | 7          | 5          | 5   | 5          | 6   | 7    | 2               | 12             | 6          | 6            |

National - M&A January 2022



## Voter Profile: n= 1,000

|                      | Total |                        | Total |                    | Total |
|----------------------|-------|------------------------|-------|--------------------|-------|
| Party:               |       | Age:                   |       | Area:              |       |
| Republican           | 36    | 18-29                  | 17    | Urban              | 27    |
| Democrat             | 37    | 30-40                  | 16    | Suburban           | 53    |
| Ind./Other/D.K./Ref. | 27    | 41-55                  | 25    | Rural              | 21    |
| Ideology:            |       | 56-65                  | 20    | Region:            |       |
| Liberal              | 29    | Over 65                | 22    | New England        | 5     |
| Moderate