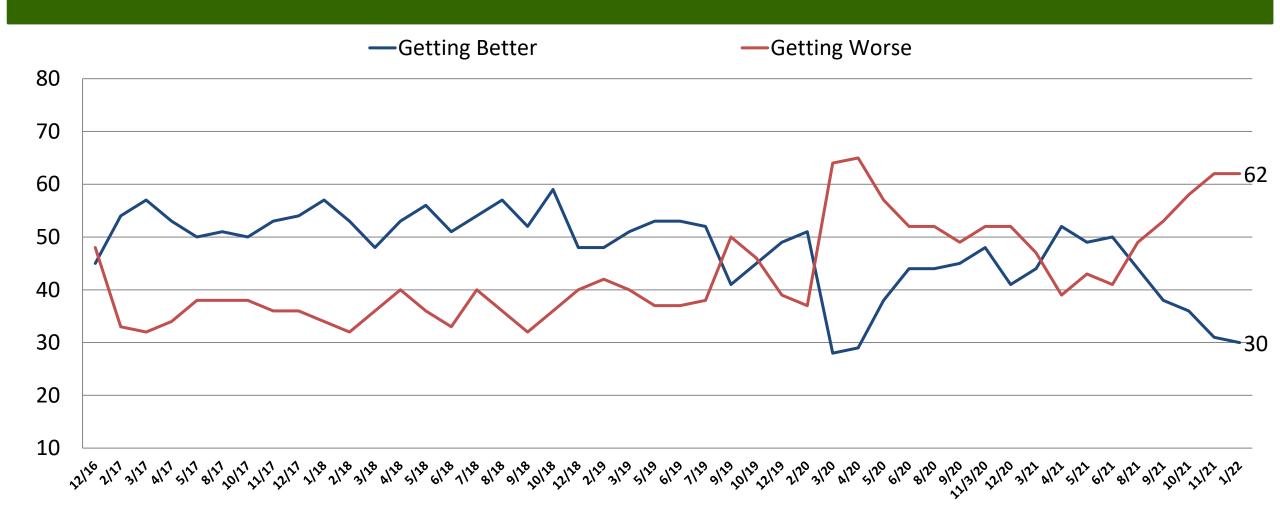

## Current Opinion of the U.S. Economy Time Series

National - M&A January 2022

## Current Opinion of the U.S. Economy Time Series

|                | <u>9/19</u> | <u>10/19</u> | <u>12/19</u> | <u>2/20</u> | <u>3/20</u> | <u>4/20</u> | <u>5/20</u> | <u>6/20</u> | <u>8/20</u> | <u>9/20</u> | <u>11/20</u> | <u>12/20</u> | <u>3/21</u> | <u>4/21</u> | <u>5/21</u> | <u>6/21</u> | <u>8/21</u> | <u>9/21</u> | <u>10/21</u> | <u>11/21</u> | <u>1/22</u> | <u>Rep</u> | <u>Dem</u> | <u>Ind</u> | <u>Lib</u> | <u>Mod</u> | <u>Con</u> | <u>Under</u><br><u>55</u> | <u>Over</u><br><u>55</u> | <u>Men</u> | <u>Wome</u><br><u>n</u> |
|----------------|-------------|--------------|--------------|-------------|-------------|-------------|-------------|-------------|-------------|-------------|--------------|--------------|-------------|-------------|-------------|-------------|-------------|-------------|--------------|--------------|-------------|------------|------------|------------|------------|------------|------------|---------------------------|--------------------------|------------|-------------------------|
| NOT RECESSION  | 70          | 71           | 66           | 69          | 48          | 37          | 32          | 30          | 35          | 39          | 41           | 44           | 42          | 42          | 42          | 44          | 43          | 44          | 43           | 38           | 40          | 38         | 44         | 37         | 45         | 39         | 37         | 42                        | 37                       | 44         | 36                      |
| Getting Better | 33          | 36           | 38           | 43          | 17          | 14          | 12          | 16          | 18          | 21          | 20           | 23           | 17          | 21          | 21          | 22          | 21          | 19          | 18           | 16           | 16          | 6          | 26         | 13         | 25         | 17         | 7          | 17                        | 13                       | 18         | 14                      |
| Getting Worse  | 37          | 35           | 28           | 27          | 30          | 24          | 20          | 15          | 17          | 18          | 21           | 21           | 24          | 21          | 21          | 21          | 22          | 25          | 25           | 22           | 24          | 32         | 17         | 24         | 20         | 22         | 30         | 25                        | 24                       | 26         | 22                      |
| RECESSION      | 21          | 21           | 23           | 19          | 44          | 56          | 62          | 65          | 60          | 55          | 59           | 49           | 49          | 50          | 50          | 48          | 50          | 47          | 50           | 55           | 52          | 58         | 46         | 53         | 47         | 48         | 59         | 50                        | 54                       | 52         | 52                      |
| Getting Better | 8           | 9            | 12           | 9           | 11          | 15          | 25          | 29          | 26          | 25          | 28           | 18           | 26          | 31          | 28          | 28          | 23          | 18          | 18           | 15           | 14          | 7          | 21         | 15         | 22         | 15         | 8          | 17                        | 11                       | 14         | 14                      |
| Getting Worse  | 14          | 11           | 11           | 11          | 34          | 41          | 37          | 37          | 34          | 31          | 31           | 31           | 23          | 18          | 22          | 20          | 27          | 28          | 33           | 40           | 38          | 50         | 25         | 38         | 25         | 33         | 52         | 34                        | 43                       | 38         | 38                      |
| D.K./REFUSED   | 9           | 9            | 12           | 12          | 9           | 7           | 6           | 4           | 5           | 6           | 0            | 8            | 9           | 8           | 8           | 8           | 8           | 9           | 7            | 7            | 8           | 4          | 11         | 10         | 8          | 13         | 4          | 8                         | 9                        | 4          | 12                      |
|                |             |              |              |             |             |             |             |             |             |             |              |              |             |             |             |             |             |             |              |              |             |            |            |            |            |            |            |                           |                          |            |                         |
|                |             |              |              |             |             |             |             |             |             |             |              |              |             |             |             |             |             |             |              |              |             |            |            |            |            |            |            |                           |                          |            |                         |
| GETTING BETTER | 41          | 45           | 49           | 52          | 28          | 29          | 38          | 44          | 44          | 45          | 48           | 41           | 44          | 52          | 49          | 50          | 44          | 38          | 36           | 31           | 30          | 14         | 47         | 28         | 47         | 32         | 14         | 34                        | 24                       | 32         | 28                      |
| GETTING WORSE  | 50          | 46           | 39           | 39          | 64          | 65          | 57          | 52          | 52          | 49          | 52           | 52           | 47          | 39          | 43          | 41          | 49          | 53          | 58           | 62           | 62          | 82         | 42         | 62         | 45         | 55         | 82         | 58                        | 67                       | 64         | 60                      |
| D.K./REFUSED   | 9           | 9            | 12           | 12          | 9           | 7           | 6           | 4           | 5           | 6           | 0            | 8            | 9           | 8           | 8           | 8           | 8           | 9           | 7            | 7            | 8           | 4          | 11         | 10         | 8          | 13         | 4          | 8                         | 9                        | 4          | 12                      |
| Net Diff.      | -<br>10     | -1           | 10           | 13          | -36         | -37         | -19         | -8          | -8          | -4          | -3           | -11          | -3          | 13          | 6           | 9           | -5          | -16         | -22          | -31          | -32         | -69        | 5          | -33        | 2          | -22        | -67        | -24                       | -43                      | -32        | -32                     |