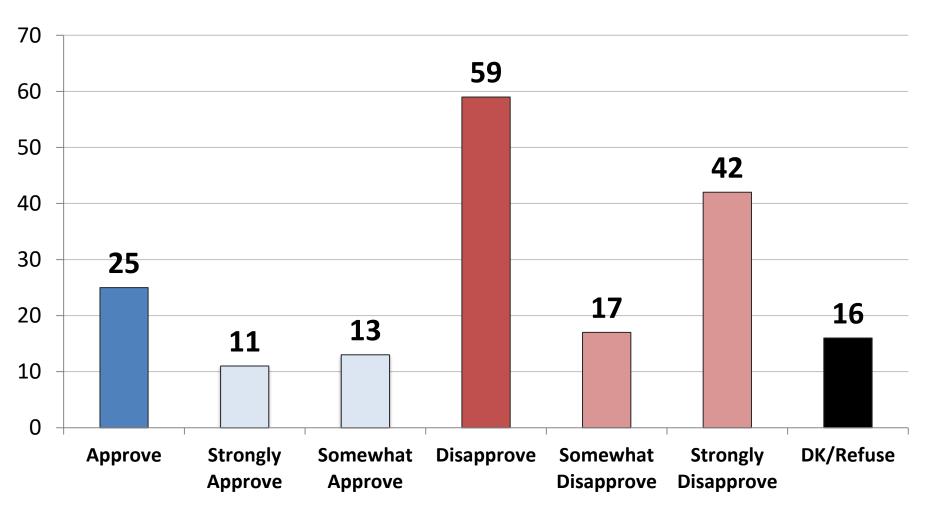

| Live in Rural Area    | 28             | 61      |

National – M & A January 2022

Approve/Disapprove: American businesses and corporations sponsoring the Winter Olympics in China, even though it has been documented the Chinese, Communist Government who is putting on the Olympics is actively engaged in human rights violations such as slavery, forced labor, physical and sexual abuse against women and children as well as violating the religious and cultural freedoms of its citizens.



|                       | <u>Approve</u> | Disapp. |
|-----------------------|----------------|---------|
| East                  | 24             | 59      |
| Midwest               | 23             | 60      |
| South                 | 23             | 58      |
| West                  | 29             | 62      |
| Vote Trump 2020       | 19             | 69      |
| Vote Biden 2020       | 30             | 51      |
| Vote Cong. – GOP      | 22             | 68      |
| Vote Cong. – DEM      | 29             | 52      |
| Vote Cong.– UND       | 19             | 47      |
| Approve Biden         | 30             | 52      |
| Disapprove Biden      | 21             | 65      |
| Republican            | 23             | 65      |
| Democrat              | 33             | 47      |
| I