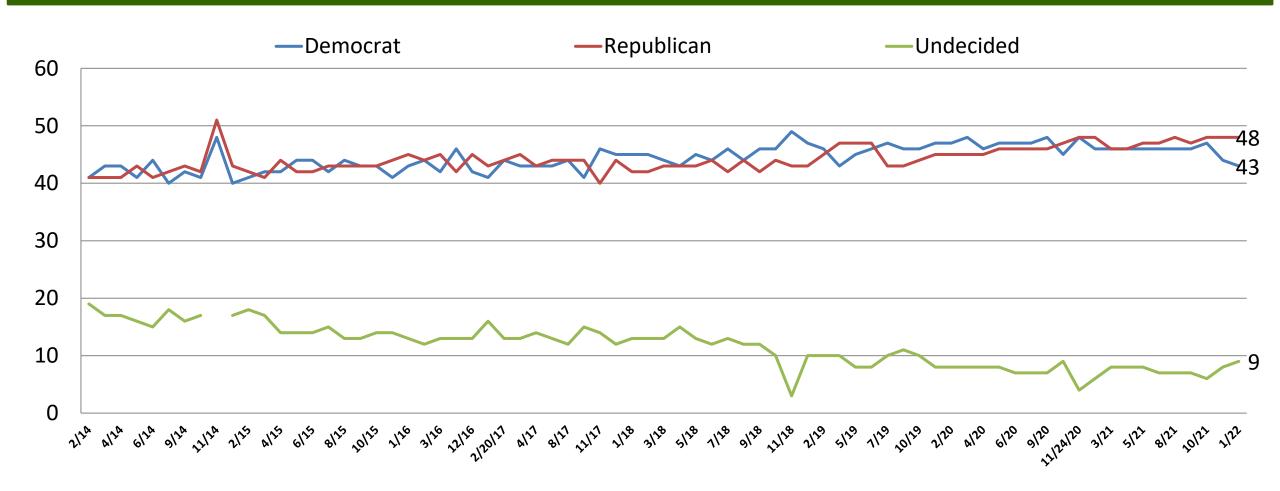

# McLaughlin & Associates National Survey Results General Election Likely Voters Political Environment, Trends & Analysis

- Field Dates: January 13th to 18th
- <u>www.mclaughlinonline.com</u>

### Direction: United States Time Series



National - M&A January 2022



## Generic Ballot: U.S. Congress Time Series



National - M&A January 2022

## Generic Ballot: U.S. Congress



January 2022

GOP

East

Midwest

South

West

DEM.

UND.



January 2022

### Opinion: Joe Biden Time Series



National - M&A January 2022



|      |                |                    |              |          |          |                                 | East                  |  |  |  |  |  |  |  |
|------|----------------|--------------------|--------------|----------|----------|---------------------------------|-----------------------|--|--|--|--|--|--|--|
|      | Do vou think J | loe Biden s        | hould take a | cognitiv | ve healt | h test and release it publicly? | Midwest               |  |  |  |  |  |  |  |
|      |                |                    |              |          |          |