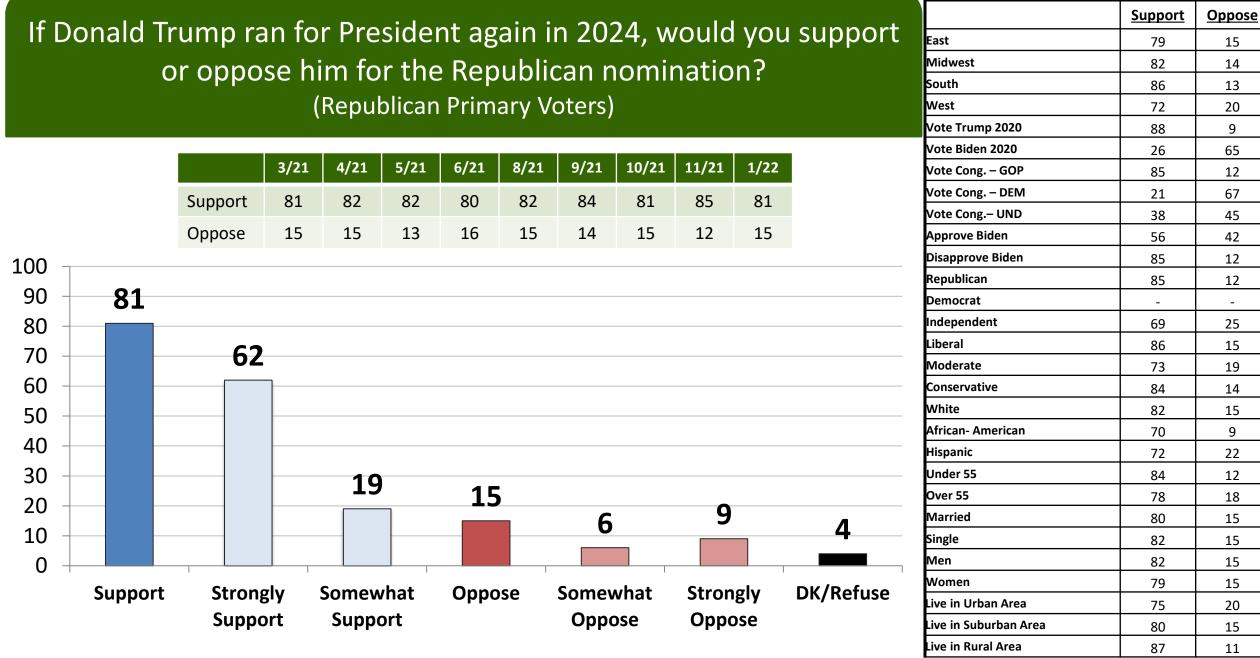

Do you want to see Donald Trump run for President again in 2024?

|                       | <u>Yes</u> | No |
|-----------------------|------------|----|
| East                  | 67         | 21 |
| Midwest               | 71         | 18 |
| South                 | 74         | 17 |
| West                  | 61         | 30 |
| Vote Trump 2020       | 76         | 13 |
| Vote Biden 2020       | 18         | 81 |
| Vote Cong. – GOP      | 73         | 18 |
| Vote Cong. – DEM      | 0          | 88 |
| Vote Cong.– UND       | 35         | 47 |
| Approve Biden         | 45         | 51 |
| Disapprove Biden      | 73         | 17 |
| Republican            | 74         | 18 |
| Democrat              | -          | -  |
| Independent           | 54         | 29 |
| Liberal               | 71         | 26 |
| Moderate              | 65         | 25 |
| Conservative          | 71         | 18 |
| White                 | 70         | 20 |
| African- American     | 62         | 19 |
| Hispanic              | 67         | 32 |
| Under 55              | 72         | 19 |
| Over 55               | 67         | 22 |
| Married               | 67         | 21 |
| Single                | 73         | 20 |
| Men                   | 67         | 21 |
| Women                 | 72         | 20 |
| Live in Urban Area    | 64         | 25 |
| Live in Suburban Area | 67         | 21 |
| Live in Rural Area    | 78         | 16 |