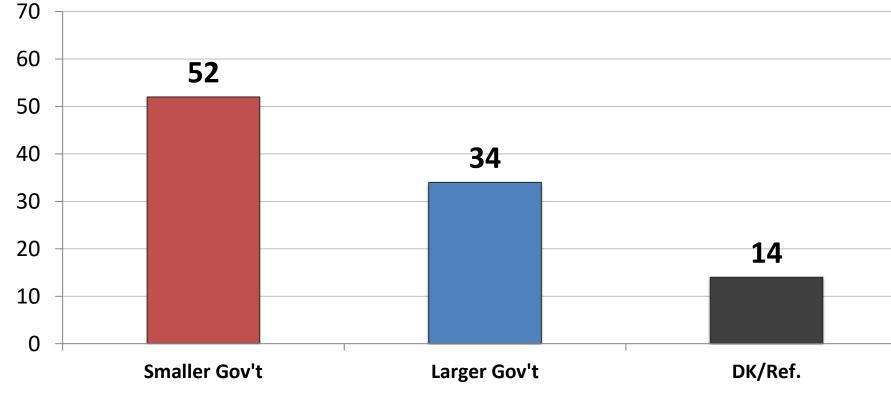

## Would you say you most favor a smaller government with fewer services or a larger government with many services? *Time Series*

National - M&A January 2022 Would you say you most favor a smaller government with fewer services or a larger government with many services?

|               | 3/21 | 4/21 | 5/21 | 6/21 | 8/21 | 9/21 | 10/21 | 11/21 | 1/22 |
|---------------|------|------|------|------|------|------|-------|-------|------|
| Smaller Gov't | 51   | 48   | 48   | 48   | 49   | 50   | 50    | 54    | 52   |
| Larger Gov't  | 35   | 36   | 37   | 37   | 37   | 34   | 36    | 33    | 34   |