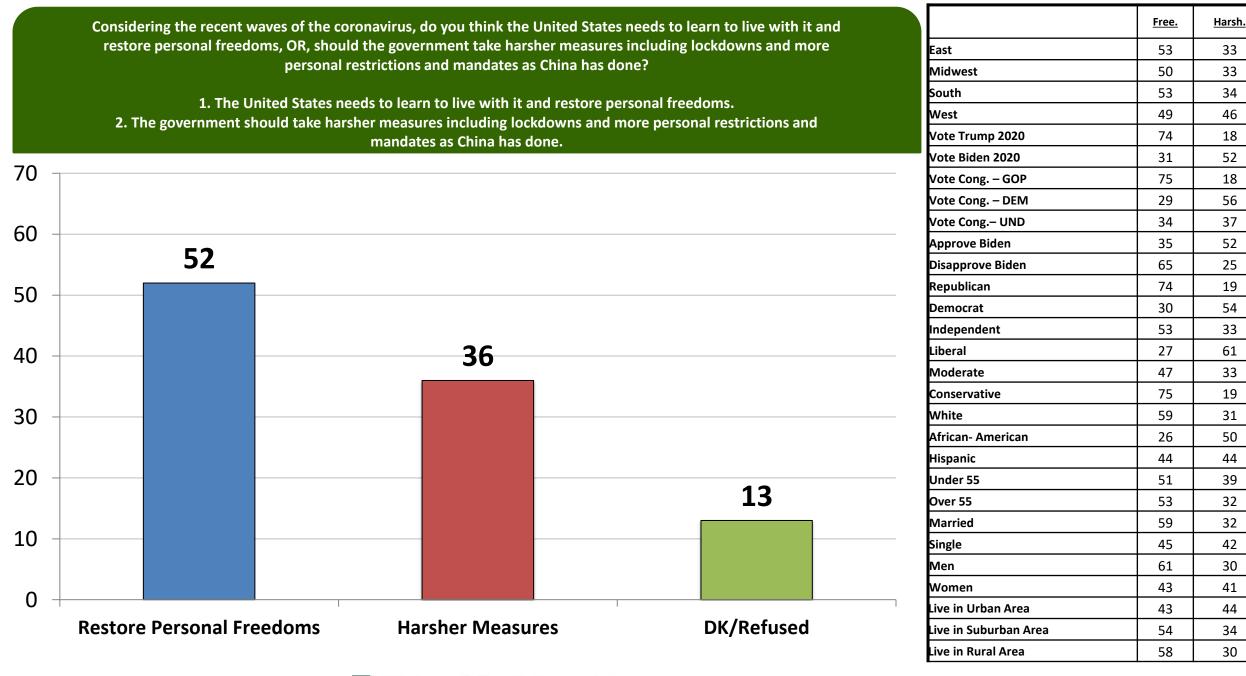

te              | 22             | 54      |
| Conservative          | 19             | 70      |
| White                 | 21             | 66      |
| African- American     | 32             | 44      |
| Hispanic              | 34             | 48      |
| Under 55              | 30             | 53      |
| Over 55               | 17             | 68      |
| Married               | 24             | 61      |
| Single                | 29             | 55      |
| Men                   | 27             | 60      |
| Women                 | 22             | 59      |
| Live in Urban Area    | 34             | 50      |
| Live in Suburban Area | 22             | 61      |
| Live in Rural Area    | 19             | 66      |

National – M & A January 2022





#### McLaughlin & Associates



### From the following list, which social media networks do you use?

|           | <u>Total</u> | <u>Rep</u> | <u>Dem</u> | Ind | <u>Lib</u> | Mod | Cons | <u>Under 55</u> | <u>Over 55</u> | <u>Men</u> | <u>Women</u> |
|-----------|--------------|------------|------------|-----|------------|-----|------|-----------------|----------------|------------|--------------|
| FACEBOOK  | 75           | 73         | 76         | 77  | 74         | 77  | 74   | 75              | 76             | 70         | 80           |
| YOUTUBE   | 70           | 67         | 71         | 73  | 73         | 71  | 67   | 80              | 57             | 75         | 66           |
| INSTAGRAM | 44           | 39         | 47         | 45  | 53         | 42  | 37   | 58              | 24             | 42