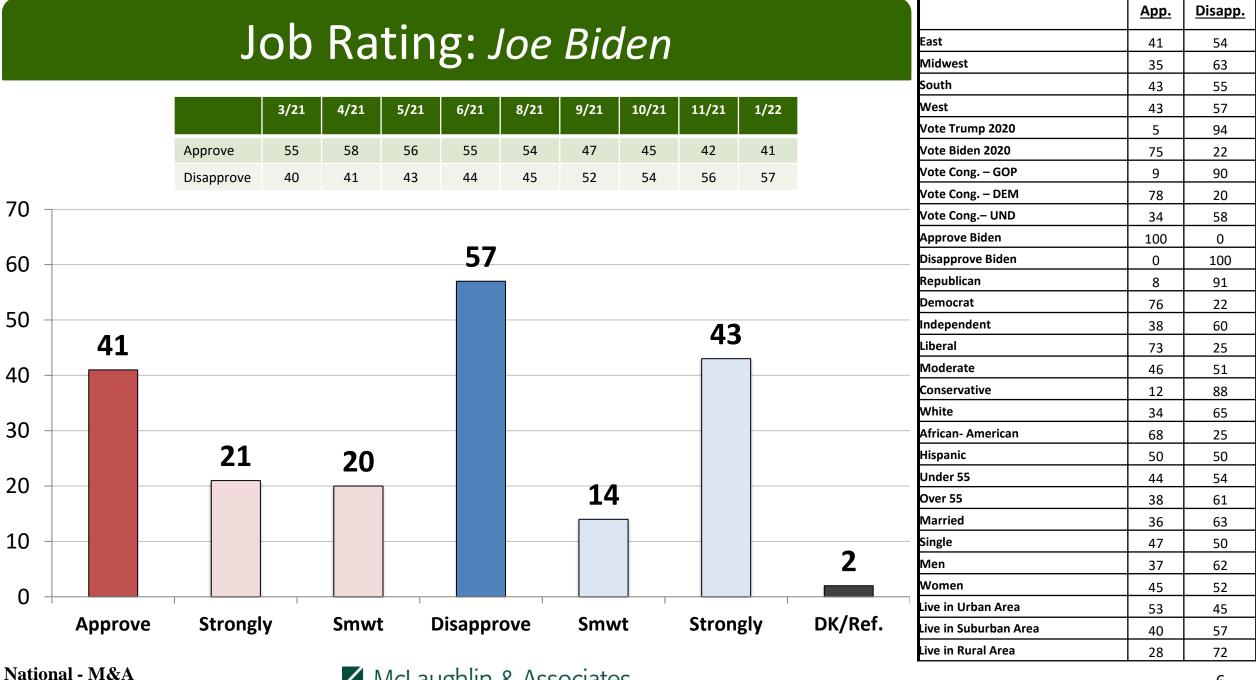

### Opinion: Joe Biden Time Series

National - M&A January 2022

|      |                |                    |              |          |          |                                 | East                  |  |  |  |  |  |  |  |
|------|----------------|--------------------|--------------|----------|----------|---------------------------------|-----------------------|--|--|--|--|--|--|--|
|      | Do vou think J | loe Biden s        | hould take a | cognitiv | ve healt | h test and release it publicly? | Midwest               |  |  |  |  |  |  |  |
|      |                |                    |              |          |          |                                 | South                 |  |  |  |  |  |  |  |
|      |                |                    |              |          |          |                                 | West                  |  |  |  |  |  |  |  |
|      |                |                    |              |          |          |                                 | Vote Trump 2020       |  |  |  |  |  |  |  |
|      |                |                    |              | 11/21    | 1/22     |                                 | Vote Biden 2020       |  |  |  |  |  |  |  |
|      |                |                    | Yes          | 50       | 60       |                                 | Vote Cong. – GOP      |  |  |  |  |  |  |  |
|      |                |                    | res          | 59       | 60       |                                 | Vote Cong. – DEM      |  |  |  |  |  |  |  |
|      |                |                    | No           | 33       | 29       |                                 | Vote Cong.– UND       |  |  |  |  |  |  |  |
| 70 - |                |                    |              |          |          |                                 | Approve Biden         |  |  |  |  |  |  |  |
|      | 6              | 0                  |              |          |          |                                 | Disapprove Biden      |  |  |  |  |  |  |  |
| 60 - |                | 0                  |              |          |          |                                 | Republican            |  |  |  |  |  |  |  |
| 00   |                |                    |              |          |          |                                 | Democrat              |  |  |  |  |  |  |  |
|      |                |                    |              |          |          |                                 | Independent           |  |  |  |  |  |  |  |
| 50 - |                |                    |              |          |          |                                 | Liberal               |  |  |  |  |  |  |  |
|      |                |                    |              |          |          |                                 | Moderate              |  |  |  |  |  |  |  |
| 40 - |                |                    |              |          |          |                                 | Conservative          |  |  |  |  |  |  |  |
|      |                |                    |              | 20       |          |                                 | White                 |  |  |  |  |  |  |  |
| 20   |                |                    |              | 29       |          |                                 | African- American     |  |  |  |  |  |  |  |
| 30 - |                |                    |              |          |          |                                 | Hispanic              |  |  |  |  |  |  |  |
|      |                |                    |              |          |          |                                 | Under 55              |  |  |  |  |  |  |  |
| 20 - |                |                    |              |          |          | 10                              | Over 55               |  |  |  |  |  |  |  |
|      |                |                    |              |          |          | 12                              | Married               |  |  |  |  |  |  |  |
| 10 - |                |                    |              |          |          |                                 | Single                |  |  |  |  |  |  |  |
|      |                |                    |              |          |          |                                 |                       |  |  |  |  |  |  |  |
| 0    |                |                    |              |          |          |                                 | Women                 |  |  |  |  |  |  |  |
| 0 -  | 1              | Live in Urban Area |              |          |          |                                 |                       |  |  |  |  |  |  |  |
|      | Ye             | es                 |              | No       |          | DK/Refused                      | Live in Suburban Area |  |  |  |  |  |  |  |
|      |                |                    |              |          |          |                                 | Live in Rural Area    |  |  |  |  |  |  |  |
|      |                |                    |              |          |          |                                 |                       |  |  |  |  |  |  |  |