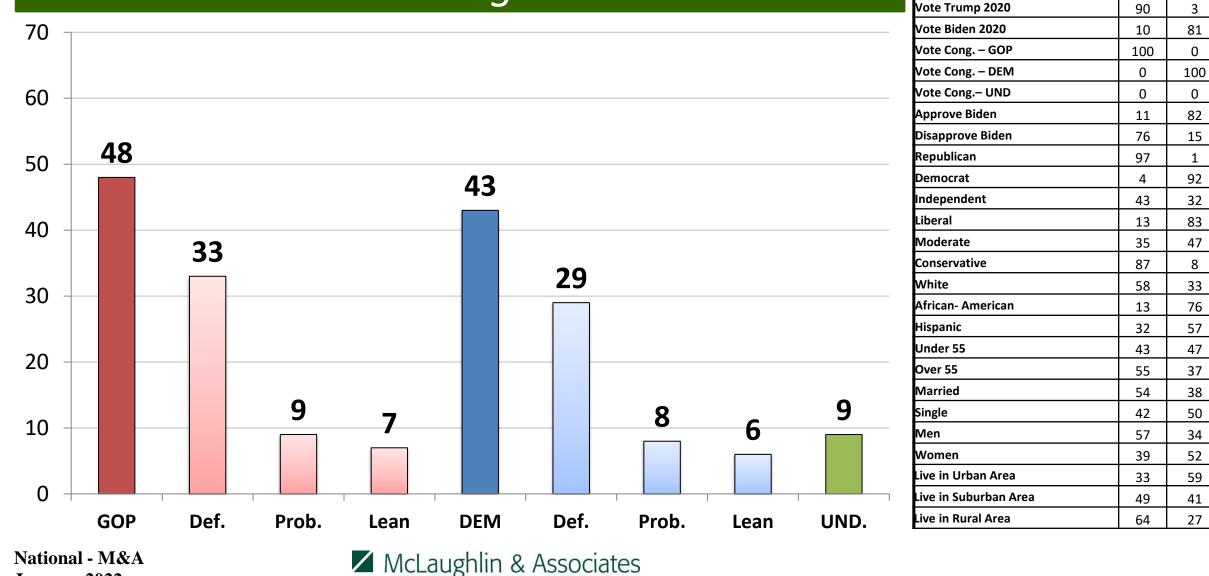

## Generic Ballot: U.S. Congress Time Series

National - M&A January 2022

## Generic Ballot: U.S. Congress

January 2022

GOP

East

Midwest

South

West

DEM.

UND.

January 2022