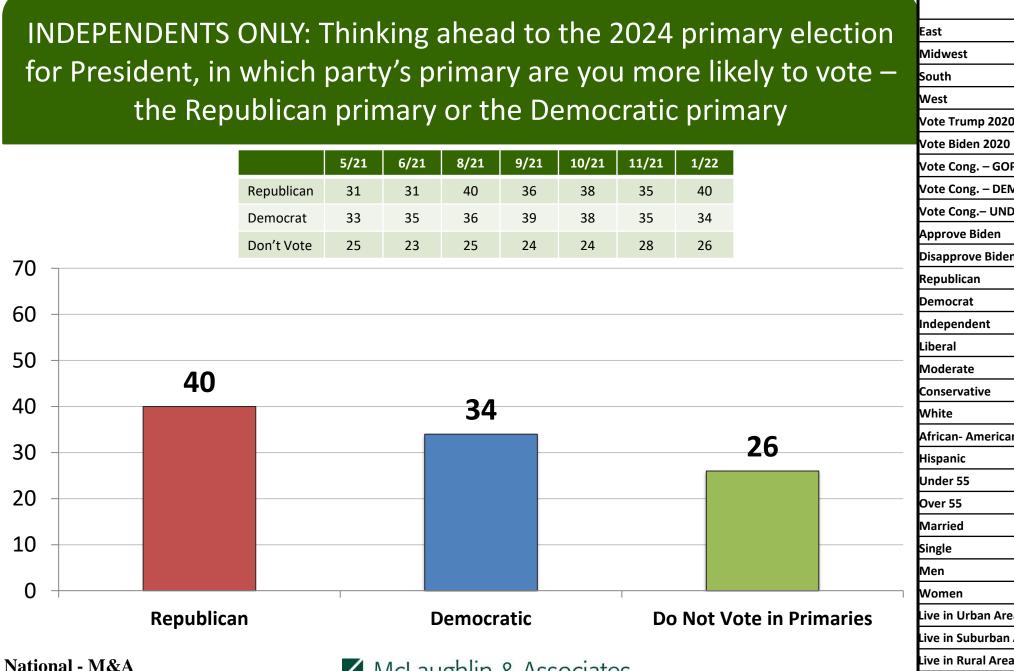

Do you want to see Donald Trump run for President again in 2024?

|                       | <u>Yes</u> | No |
|-----------------------|------------|----|
| East                  | 67         | 21 |
| Midwest               | 71         | 18 |
| South                 | 74         | 17 |
| West                  | 61         | 30 |
| Vote Trump 2020       | 76         | 13 |
| Vote Biden 2020       | 18         | 81 |
| Vote Cong. – GOP      | 73         | 18 |
| Vote Cong. – DEM      | 0          | 88 |
| Vote Cong.– UND       | 35         | 47 |
| Approve Biden         | 45         | 51 |
| Disapprove Biden      | 73         | 17 |
| Republican            | 74         | 18 |
| Democrat              | -          | -  |
| Independent           | 54         | 29 |
| Liberal               | 71         | 26 |
| Moderate              | 65         | 25 |
| Conservative          | 71         | 18 |
| White                 | 70         | 20 |
| African- American     | 62         | 19 |
| Hispanic              | 67         | 32 |
| Under 55              | 72         | 19 |
| Over 55               | 67         | 22 |
| Married               | 67         | 21 |
| Single                | 73         | 20 |
| Men                   | 67         | 21 |
| Women                 | 72         | 20 |
| Live in Urban Area    | 64         | 25 |
| Live in Suburban Area | 67         | 21 |
| Live in Rural Area    | 78         | 16 |