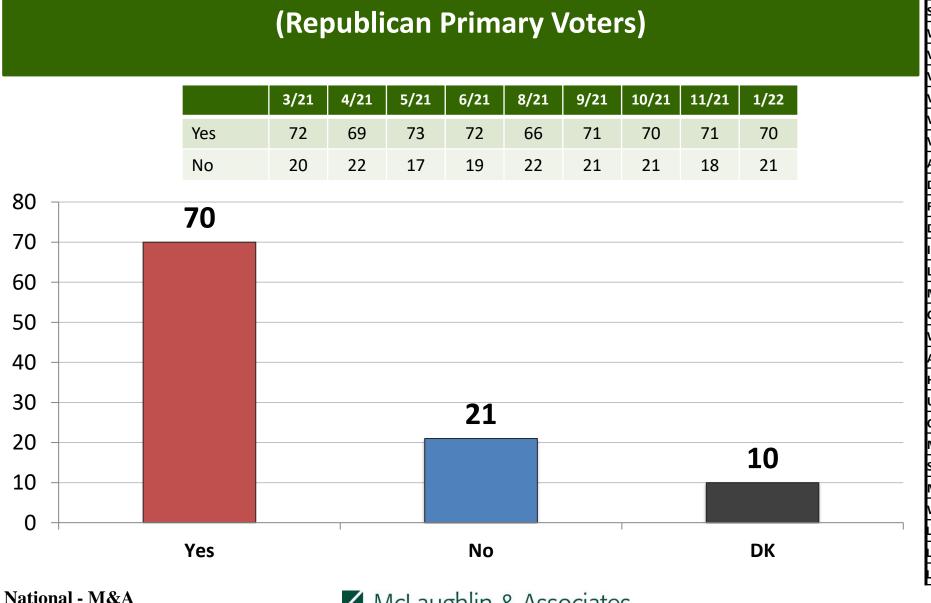

#### Thinking ahead to the 2024 Republican primary election for President, if that election were held today among the following candidates, for whom would you vote?(*Republican Primary Voters*)

| 1/22: N= 468                     | 11/20   | 12/20  | 3/21    | 4/21    | 5/21 | 6/21 | 8/21 | 9/21 | 10/21 | 11/21 | 1/22 |  |
|----------------------------------|---------|--------|---------|---------|------|------|------|------|-------|-------|------|--|
| Donald Trump                     | 53      | 56     | 55      | 55      | 57   | 55   | 54   | 59   | 53    | 55    | 53   |  |
| Ron DeSantis                     | 2       | 1      | 4       | 7       | 8    | 9    | 11   | 8    | 10    | 15    | 13   |  |
| Mike Pence                       | 9       | 11     | 8       | 10      | 10   | 8    | 8    | 10   | 9     | 7     | 9    |  |
| Candace Owens                    | *       | *      | 3       | 2       | 3    | 4    | 2    | 1    | 3     | 1     | 2    |  |
| Ted Cruz                         | 4       | 5      | 5       | 3       | 3    | 4    | 3    | 3    | 3     | 2     | *    |  |
| Nikki Haley                      | 4       | 3      | 3       | 2       | 5    | 3    | 4    | 2    | 4     | 3     | 4    |  |
| Mitt Romney                      | 4       | 4      | 3       | 3       | 2    | 3    | 3    | 3    | 4     | 2     | 3    |  |
| Marco Rubio                      | 2       | 1      | 1       | 1       | 0    | 1    | 3    | 2    | 2     | 1     | 2    |  |
| Tim Scott                        | 1       | 1      | 1       | 1       | 1    | 1    | 0    | 1    | 1     | 1     | 1    |  |
| John Kasich                      | 3       | 2      | 2       | 3       | 1    | 1    | 2    | 2    | 1     | 1     | 0    |  |
| Liz Cheney                       | *       | *      | *       | *       | 1    | 1    | 1    | 2    | 1     | 2     | 1    |  |
| Mike Pompeo                      | 1       | 1      | 1       | 1       | 1    | 1    | 1    | 1    | 1     | 1     | *    |  |
| Tom Cotton                       | 1       | 1      | 2       | 1       | 0    | 1    | 0    | 1    | 1     | 0     | 1    |  |
| Rick Scott                       | 1       | 0      | 0       | 1       | 1    | 1    | 0    | 1    | 1     | 0     | *    |  |
| Kristi Noem                      | 1       | 2      | 1       | 0       | 1    | 0    | 2    | 0    | 1     | 1     | *    |  |
| Greg Abbott                      | *       | *      | *       | *       | *    | *    | *    | *    | 1     | 1     | 1    |  |
| Larry Hogan                      | *       | *      | *       | *       | *    | *    | *    | *    | *     | *     | 1    |  |
| John Bolton                      | *       | *      | *       | *       | *    | *    | *    | *    | *     | *     | 1    |  |
| Undecided                        | 15      | 10     | 10      | 9       | 7    | 7    | 7    | 6    | 6     | 8     | 8    |  |
| National - M&A<br>January 2022 2 | 25 🖊 Mc | Laughl | in & As | ssociat | es   |      |      |      |       |       |      |  |