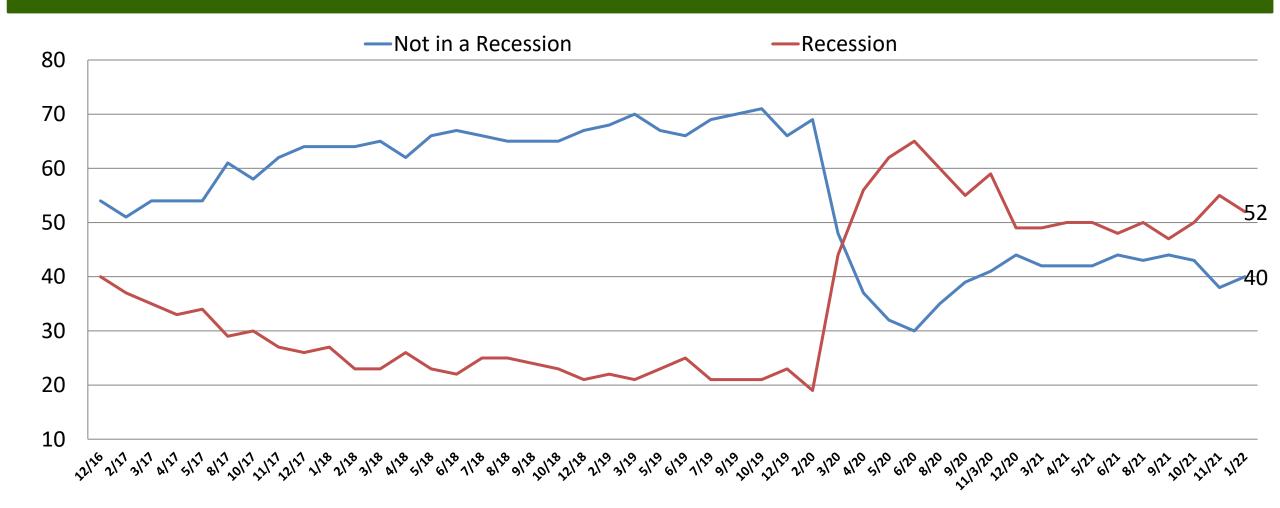

## Current Opinion of the U.S. Economy Time Series

National - M&A January 2022

## Current Opinion of the U.S. Economy Time Series

|                | <u>9/19</u> | <u>10/19</u> | <u>12/19</u> | <u>2/20</u> | <u>3/20</u> | <u>4/20</u> | <u>5/20</u> | <u>6/20</u> | <u>8/20</u> | <u>9/20</u> | <u>11/20</u> | <u>12/20</u> | <u>3/21</u> | <u>4/21</u> | <u>5/21</u> | <u>6/21</u> | <u>8/21</u> | <u>9/21</u> | <u>10/21</u> | <u>11/21</u> | <u>1/22</u> | <u>Rep</u> | <u>Dem</u> | <u>Ind</u> | <u>Lib</u> | <u>Mod</u> | <u>Con</u> | <u>Under</u><br><u>55</u> | <u>Over</u><br><u>55</u> | <u>Men</u> | <u>Wome</u><br><u>n</u> |
|----------------|-------------|--------------|--------------|-------------|-------------|-------------|-------------|-------------|-------------|-------------|--------------|--------------|-------------|-------------|-------------|-------------|-------------|-------------|--------------|--------------|-------------|------------|------------|------------|------------|------------|------------|---------------------------|--------------------------|------------|-------------------------|
| NOT RECESSION  | 70          | 71           | 66           | 69          | 48          | 37          | 32          | 30          | 35          | 39          | 41           | 44           | 42          | 42          | 42          | 44          | 43          | 44          | 43           | 38           | 40          | 38         | 44         | 37         | 45         | 39         | 37         | 42                        | 37                       | 44         | 36                      |
| Getting Better | 33          | 36           | 38           | 43          | 17          | 14          | 12          | 16          | 18          | 21          | 20           | 23           | 17          | 21          | 21          | 22          | 21          | 19          | 18           | 16           | 16          | 6          | 26         | 13         | 25         | 17         | 7          | 17                        | 13                       | 18         | 14                      |
| Getting Worse  | 37          | 35           | 28           | 27          | 30          | 24          | 20          | 15          | 17          | 18          | 21           | 21           | 24          | 21          | 21          | 21          | 22          | 25          | 25           | 22           | 24          | 32         | 17         | 24         | 20         | 22         | 30         | 25                        | 24                       | 26         | 22                      |
| RECESSION      | 21          | 21           | 23           | 19          | 44          | 56          | 62          | 65          | 60          | 55          | 59           | 49           | 49          | 50          | 50          | 48          | 50          | 47          | 50           | 55           | 52          | 58         | 46         | 53         | 47         | 48         | 59         | 50                        | 54                       | 52         | 52                      |
| Getting Better | 8           | 9            | 12           | 9           | 11          | 15          | 25          | 29          | 26          | 25          | 28           | 18           | 26          | 31          | 28          | 28          | 23          | 18          | 18           | 15           | 14          | 7          | 21         | 15         | 22         | 15         | 8          | 17                        | 11                       | 14         | 14                      |
| Getting Worse  | 14          | 11           | 11           | 11          | 34          | 41          | 37          | 37          | 34          | 31          | 31           | 31           | 23          | 18          | 22          | 20          | 27          | 28          | 33           | 40           | 38          | 50         | 25         | 38         | 25         | 33         | 52         | 34                        | 43                       | 38         | 38                      |
| D.K./REFUSED   | 9           | 9            | 12           | 12          | 9           | 7           | 6           | 4           | 5           | 6           | 0            | 8            | 9           | 8           | 8           | 8           | 8           | 9           | 7            | 7            | 8           | 4          | 11         | 10         | 8          | 13         | 4          | 8                         | 9                        | 4          | 12                      |
|                |             |              |              |             |             |             |             |             |             |             |              |              |             |             |             |             |             |             |              |              |             |            |            |            |            |            |            |                           |                          |            |                         |
|                |             |              |              |             |             |             |             |             |             |             |              |              |             |             |             |             |             |             |              |              |             |            |            |            |            |            |            |                           |                          |            |                         |
| GETTING BETTER | 41          | 45           | 49           | 52          | 28          | 29          | 38          | 44          | 44          | 45          | 48           | 41           | 44          | 52          | 49          | 50          | 44          | 38          | 36           | 31           | 30          | 14         | 47         | 28         | 47         | 32         | 14         | 34                        | 24                       | 32         | 28                      |
| GETTING WORSE  | 50          | 46           | 39           | 39          | 64          | 65          | 57          | 52          | 52          | 49          | 52           | 52           | 47          | 39          | 43          | 41          | 49          | 53          | 58           | 62           | 62          | 82         | 42         | 62         | 45         | 55         | 82         | 58                        | 67                       | 64         | 60                      |
| D.K./REFUSED   | 9           | 9            | 12           | 12          | 9           | 7           | 6           | 4           | 5           | 6           | 0            | 8            | 9           | 8           | 8           | 8           | 8           | 9           | 7            | 7            | 8           | 4          | 11         | 10         | 8          | 13         | 4          | 8                         | 9                        | 4          | 12                      |
| Net Diff.      | -<br>10     | -1           | 10           | 13          | -36         | -37         | -19         | -8          | -8          | -4          | -3           | -11          | -3          | 13          | 6           | 9           | -5          | -16         | -22          | -31          | -32         | -69        | 5          | -33        | 2          | -22        | -67        | -24                       | -43                      | -32        | -32                     |