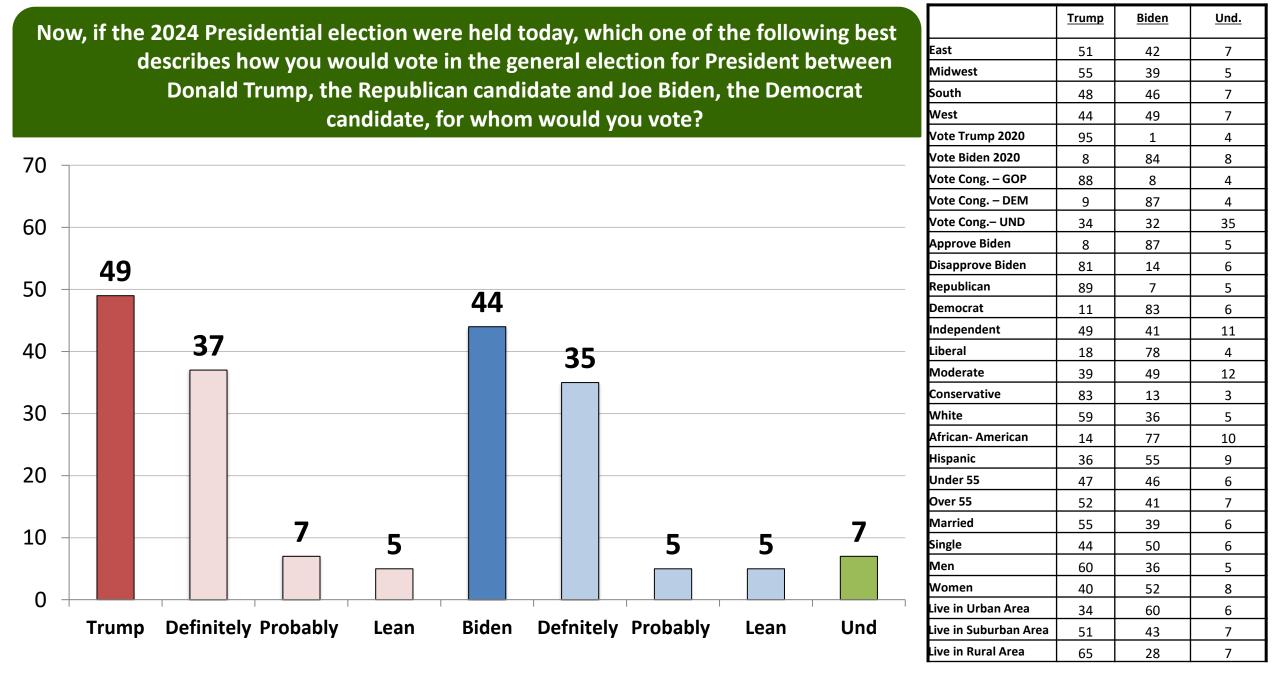

National - M&A January 2022

21

Thinking ahead to the 2024 Democratic primary election for President, if Joe Biden were not to run again, if that election were held today among the following candidates, for whom would you vote? (Democrat Primary Voters)

| 1/22: N= 463             | 11/20 | 12/20 | 3/21 | 4/21 | 5/21 | 6/21 | 8/21 | 9/21 | 10/21 | 11/21 | 1/22 |
|--------------------------|-------|-------|------|------|------|------|------|------|-------|-------|------|
| Kamala Harris            | 29    | 25    | 28   | 34   | 35   | 31   | 28   | 29   | 29    | 22    | 16   |
| Michelle Obama           | 23    | 29    | 23   | 20   | 16   | 19   | 16   | 17   | 18    | 23    | 22   |
| Stacey Abrams            | *     | *     | *    | *    | 4    | 5    | 4    | 5    | 5     | 5     | 6    |
| Alexandria Ocasio-Cortez | 6     | 7     | 8    | 3    | 7    | 5    | 7    | 7    | 7     | 5     | 9    |
| Pete Buttigieg           | 6     | 5     | 7    | 5    | 6    | 4    | 8    | 7    | 9     | 8     | 6    |
| Amy Klobuchar            | 2     | 2     | 3    | 4    | 3    | 3    | 2    | 3    | 3     | 5     | 3    |
| Beto O'Rourke            | *     | *     | 2    | 2    | 2    | 3    | 2    | 3    | 3     | 3     | 2    |
| Cory Booker              | 2     | 3     | 4    | 4    | 4    | 3    | 5    | 4    | 3     | 3     | 4    |
| John Hickenlooper        | 1     | 3     | 2    | 2    | 1    | 2    | 2    | 0    | 1     | 1     | 1    |
| Kirsten Gillibrand       | 1     | 1     | 1    | 2    | 1    | 2    | 1    | 1    | 1     | 0     | 0    |
| Andrew Cuomo             | 5     | 5     | 1    | 2    | 1    | 2    | 4    | 2    | 2     | 2     | 2    |
| Deval Patrick            | 1     | 1     | 1    | 1    | 2    | 1    | 3    | 1    | 1     | 1     | 0    |
| Gavin Newsom             | *     | *     | 0    | 2    | 2    | 1    | 2    | 2    | 2     | 3     | 2    |
| Tim Kaine                | 1     | 2     | 1    | 1    | 2    | 1    | 1    | 0    | 1     | 1     | 0    |
| Ilhan Omar               | 1     | 1     | 1    | 1    | 1    | 1    | *    | *    | *     | *     | *    |
| Tom Steyer               | *     | *     | *    | *    | *    | *    | *    | 1    | 1     | 2     | 0    |
| Joe Manchin              | *     | *     | *    | *    | *    | *    | *    | *    | 2     | 2     | 2    |
| Hillary Clinton          | *     | *     | *    | *    | *    | *    | *    | *    | *     | *     | 9    |
| Eric Adams               | *     | *     | *    | *    | *    | *    | *    | *    | *     | *     | 1    |
| Undecided                | 23    | 18    | 14   | 12   | 13   | 16   | 13   | 18   | 13    | 15    | 15   |