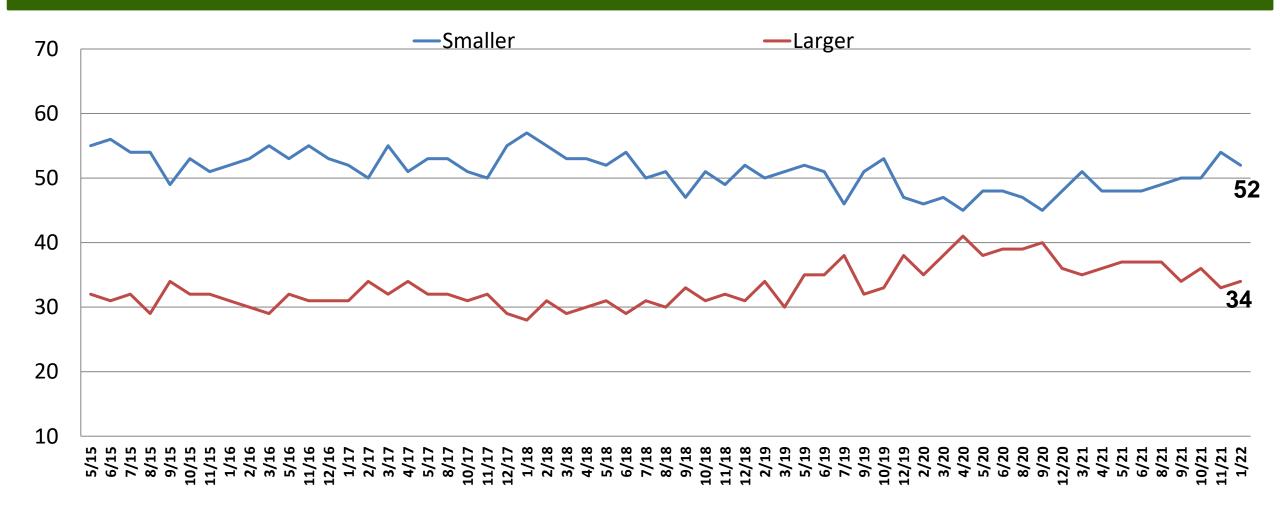

## Would you say you most favor a smaller government with fewer services or a larger government with many services? *Time Series*

National - M&A January 2022 Would you say you most favor a smaller government with fewer services or a larger government with many services?

|               | 3/21 | 4/21 | 5/21 | 6/21 | 8/21 | 9/21 | 10/21 | 11/21 | 1/22 |
|---------------|------|------|------|------|------|------|-------|-------|------|
| Smaller Gov't | 51   | 48   | 48   | 48   | 49   | 50   | 50    | 54    | 52   |
| Larger Gov't  | 35   | 36   | 37   | 37   | 37   | 34   | 36    | 33    | 34   |