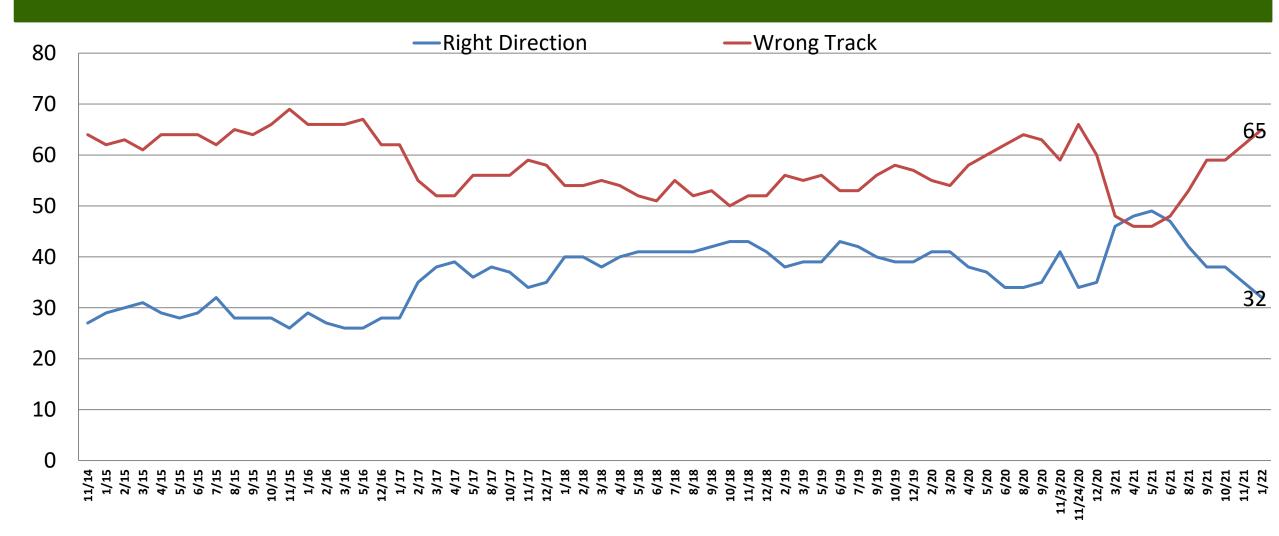

# McLaughlin & Associates National Survey Results General Election Likely Voters Political Environment, Trends & Analysis

- Field Dates: January 13th to 18th
- <u>www.mclaughlinonline.com</u>

### Direction: United States Time Series



National - M&A January 2022



## Generic Ballot: U.S. Congress Time Series



National - M&A January 2022

## Generic Ballot: U.S. Congress



January 2022

GOP

East

Midwest

South

West

DEM.

UND.



January 2022

### Opinion: Joe Biden Time Series



National - M&A January 2022



|      |                |                    |              |          |          |                                 | East                  |  |  |  |  |  |  |  |
|------|----------------|--------------------|--------------|----------|----------|---------------------------------|-----------------------|--|--|--|--|--|--|--|
|      | Do vou think J | loe Biden s        | hould take a | cognitiv | ve healt | h test and release it publicly? | Midwest               |  |  |  |  |  |  |  |
|      |