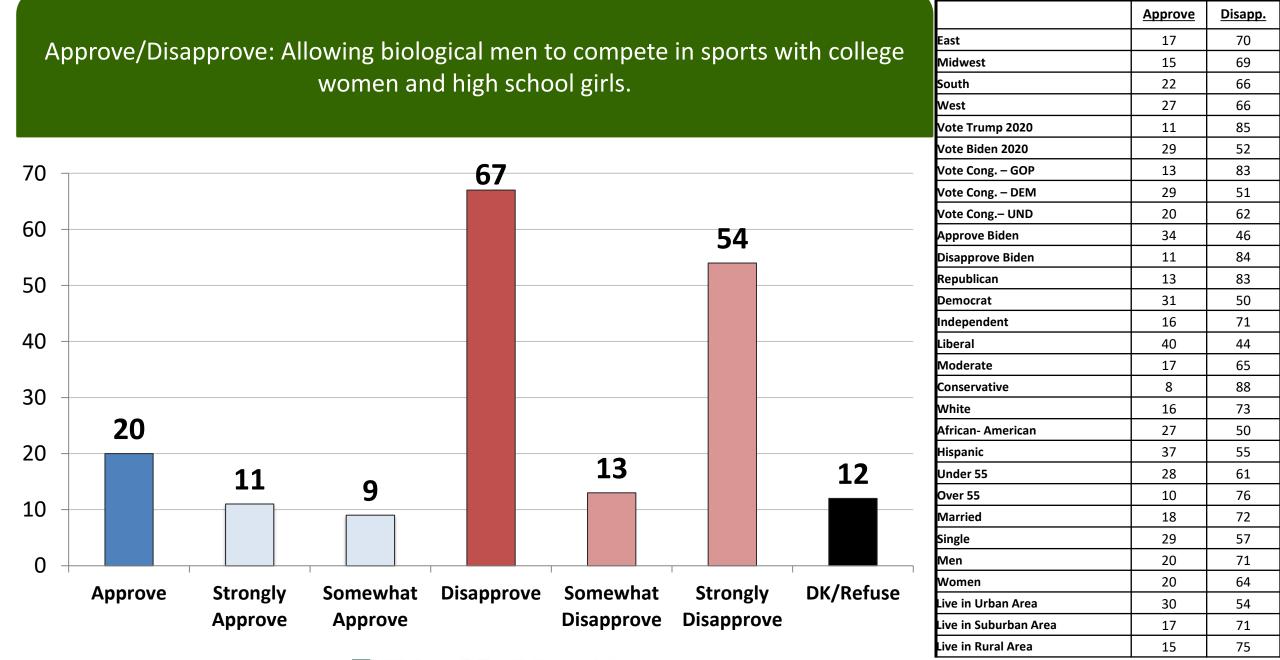

| 52      |
| Moderate              | 22             | 54      |
| Conservative          | 19             | 70      |
| White                 | 21             | 66      |
| African- American     | 32             | 44      |
| Hispanic              | 34             | 48      |
| Under 55              | 30             | 53      |
| Over 55               | 17             | 68      |
| Married               | 24             | 61      |
| Single                | 29             | 55      |
| Men                   | 27             | 60      |
| Women                 | 22             | 59      |
| Live in Urban Area    | 34             | 50      |
| Live in Suburban Area | 22             | 61      |
| Live in Rural Area    | 19             | 66      |

National – M & A January 2022





#### McLaughlin & Associates



### From the following list, which social media networks do you use?

|           | <u>Total</u> | <u>Rep</u> | <u>Dem</u> | Ind | <u>Lib</u> | Mod | Cons | <u>Under 55</u> | <u>Over 55</u> | <u>Men</u> | <u>Women</u> |
|-----------|--------------|------------|------------|-----|------------|-----|------|-----------------|----------------|------------|--------------|
| FACEBOOK  | 75           | 73         | 76         | 77  | 74         | 77  | 74   | 75              | 76             | 70         | 80           |
| YOUTUBE   | 70           | 67         | 71         | 73  | 73         | 71  | 67   | 80              | 57             | 75         | 66           |
| INSTAGRAM | 44           | 39         | 47         | 45  | 53         | 42  | 37   | 58