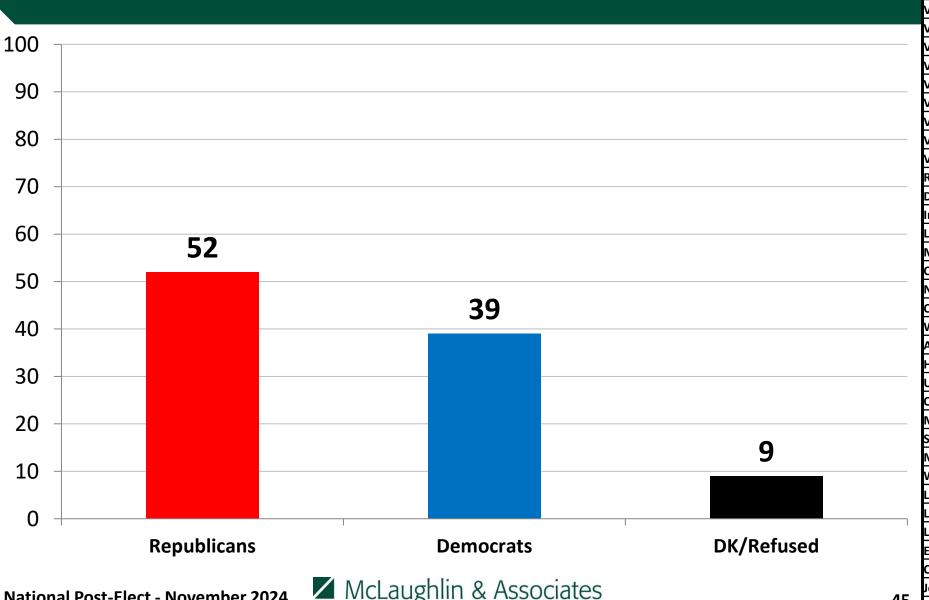

#### What was the single most important reason you voted for Kamala Harris? n=475