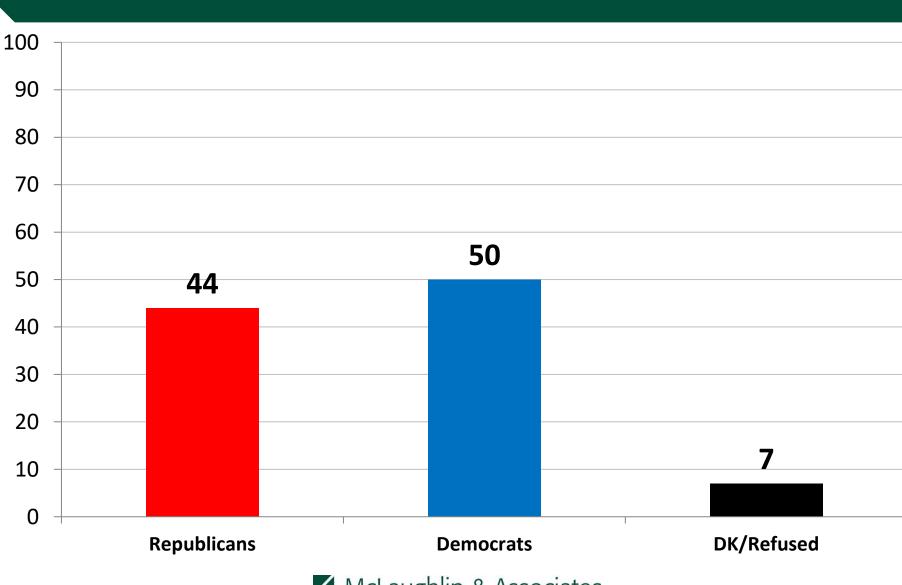

### What was the single most important reason you voted for Donald Trump?

(n=508)