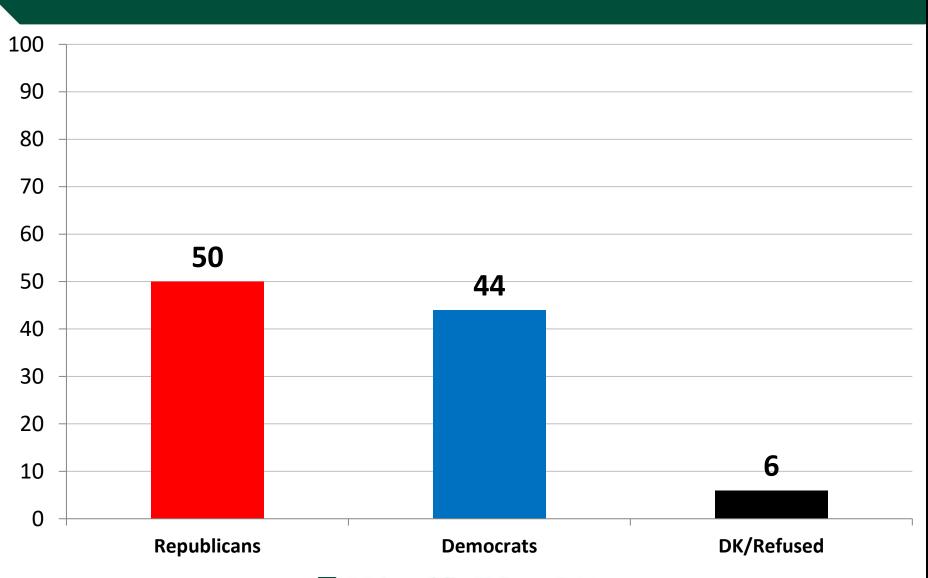

| Atheist/Agnostic/Secular  | 32      | 48     |

## Generally speaking, which party do you think will do a better job of addressing the issues that are most important to you?



|                         | Republicans | Democrats |
|-------------------------|-------------|-----------|
| st                      | 48          | 45        |
| idwest                  | 48          | 44        |
| uth                     | 55          | 41        |
| est                     | 45          | 48        |
| te 2024/Not Vote 2020   | 48          | 38        |
| te Early In-Person      | 54          | 43        |
| te Early By Mail        | 38          | 55        |
| te On Election Day      | 54          | 38        |
| te Trump 2024           | 93          | 3         |
| te Harris 2024          | 5           | 88        |
| te Other 2024           | 24          | 33        |
| te Congress '24 – Rep.  | 94          | 4         |
| te Congress '24 – Dem.  | 7           |