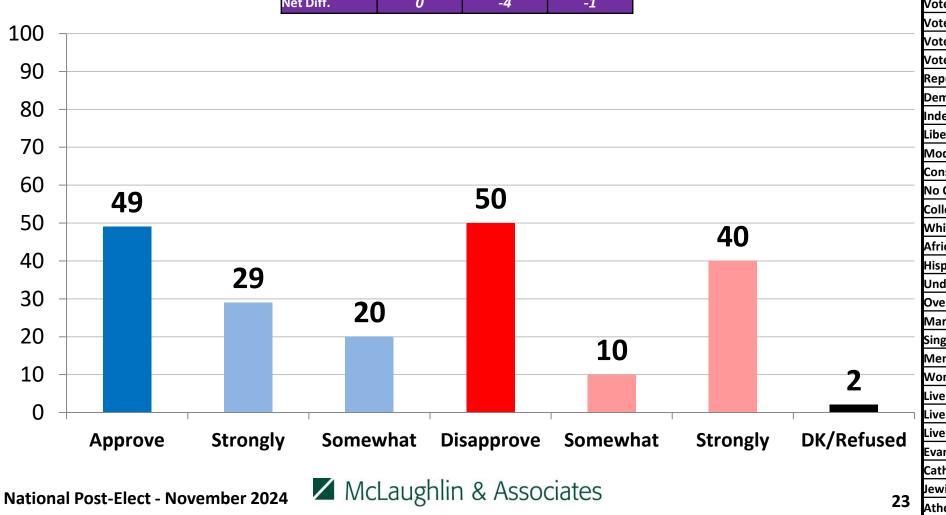

| theist/Agnostic/Secular  | 55      | 44         |

### Job Rating: Kamala Harris

|            | 9/24 | 10/24 | 11/24 |
|------------|------|-------|-------|
| Approve    | 48   | 46    | 49    |
| Disapprove | 48   | 50    | 50    |
| Net Diff.  | 0    | -4    | -1    |



|                          | Approve | Disapprov |
|--------------------------|---------|-----------|
| ast                      | 51      | 48        |
| 1idwest                  | 44      | 54        |
| outh                     | 46      | 53        |
| /est                     | 57      | 40        |
| ote 2024/Not Vote 2020   | 42      | 50        |
| ote Early In-Person      | 46      | 54        |
| ote Early By Mail        | 58      | 41        |
| ote On Election Day      | 45      | 53        |
| ote Trump 2024           | 9       | 90        |
| ote Harris 2024          | 92      | 6         |
| ote Other 2024           | 20      | 72        |
| ote Congress '24 – Rep.  | 12      | 87        |
| ote Congress '24 – Dem.  | 87      | 11        |
| epublican                | 14