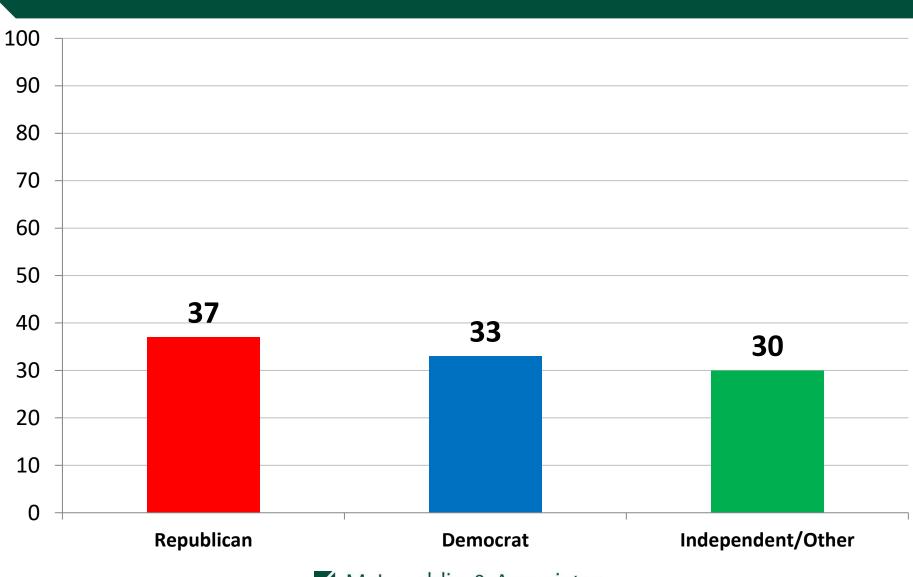

| 2%       | 1%       | 1%      | 1%  | 1%    |
| Gettr                             | 0%          | 1%    | 2%       | 1%      | 2%   | 0%   | 0%   | 1%    | 0%         | 3%       | 2%       | 0%      | 1%  | 1%    |
| Other                             | 1%          | 1%    | 1%       | 1%      | 1%   | 1%   | 1%   | 1%    | 2%         | 0%       | 1%       | 1%      | 1%  | 1%    |
| None                              | 5%          | 3%    | 2%       | 4%      | 3%   | 3%   | 5%   | 4%    | 1%         | 2%       | 0%       | 7%      | 3%  | 3%    |
|                                   |             |       |          |         |      |      |      |       |            |          |          |         |     |       |

# Thinking about a political party, would you consider yourself a...?



|                           | GOP | DEM | IND |
|---------------------------|-----|-----|-----|
| East                      | 32  | 32  | 36  |
| Midwest                   | 37  | 32  | 31  |
| South                     | 44  | 33  | 24  |
| West                      | 30  | 37  | 33  |
| Vote 2024/Not Vote 2020   | 35  | 21  | 44  |
| Vote Early In-Person      | 46  | 33  | 21  |
| Vote Early By Mail        | 30  | 43  | 27  |
| Vote On Election Day      | 34  | 27  | 39  |
| Vote Trump 2024           | 68  | 5   | 26  |
| Vote Harris 2024          | 5   | 64  | 31  |
| Vote Other 2024           | 11  | 9   | 79  |
| Vote Congress '24 – Rep.  | 72  | 3   | 25  |
| Vote Congress '24 – Dem.  | 4   | 65  | 31  |
| Republican                | 100 | 0   | 0   |
| Democrat                  |