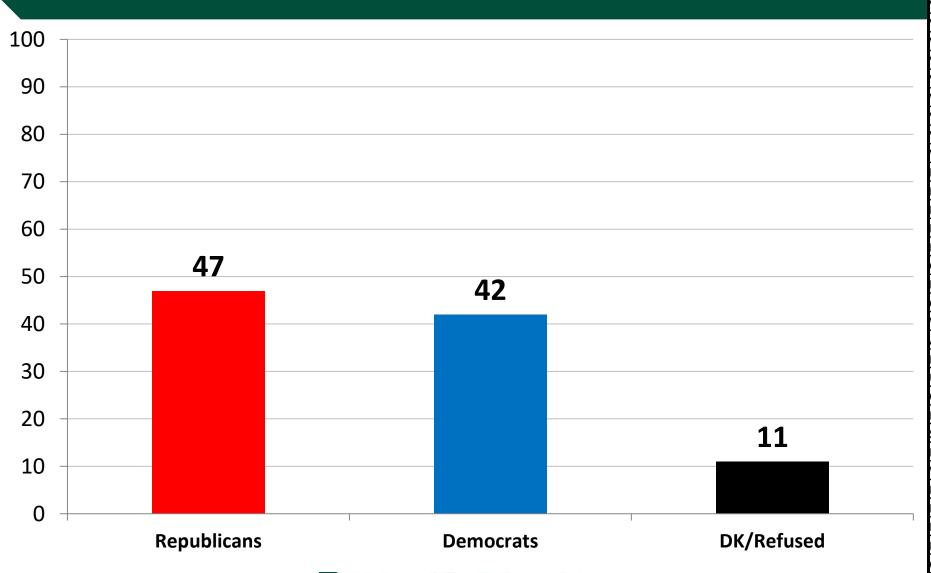

stic/Secular  | 31          | 56        |

**National Post-Elect - November 2024** 

#### And which party do you think will do a better job of representing your views on abortion?



Republicans **Democrats** East Midwest South West Vote 2024/Not Vote 2020 Vote Early In-Person Vote Early By Mail Vote On Election Day Vote Trump 2024 Vote Harris 2024 Vote Other 2024 Vote Congress '24 – Rep. Vote Congress '24 – Dem. Republican Democrat ndependent Liberal Moderate Conservative No College Degree College Degree/Post Grad. White African-American Hispanic Under 55 Over 55 Married Single Men Women Live in Urban Area ive in Suburban Area Live in Rural Area Evangelical/Protestant Catholic Atheist/Agnostic/Secular 

#### And which party do you think will do a better job of holding the line on taxes?



**Republicans Democrats** East Midwest South West Vote 2024/Not Vote 2020 Vote Early In-Person Vote Early By Mail Vote On Election Day Vote Trump 2024 Vote Harris 2024 Vote Other 2024 Vote Congress '24 – Rep. Vote Congress '24 – Dem. Republican Democrat Independent Liberal Moderate Conservative No College Degree College Degree/Post Grad. White African-American Hispanic Under 55 Over 55 Married Single Men Women Live in Urban Area ive in Suburban Area ive in Rural Area Evangelical/Protestant Catholic Atheist/Agnostic/Secular 

# Generally speaking, do you think the national news media was more biased against Donald Trump or they were more biased against Kamala Harris?



|                         | Trump | Harris |
|-------------------------|-------|--------|
| st                      | 56