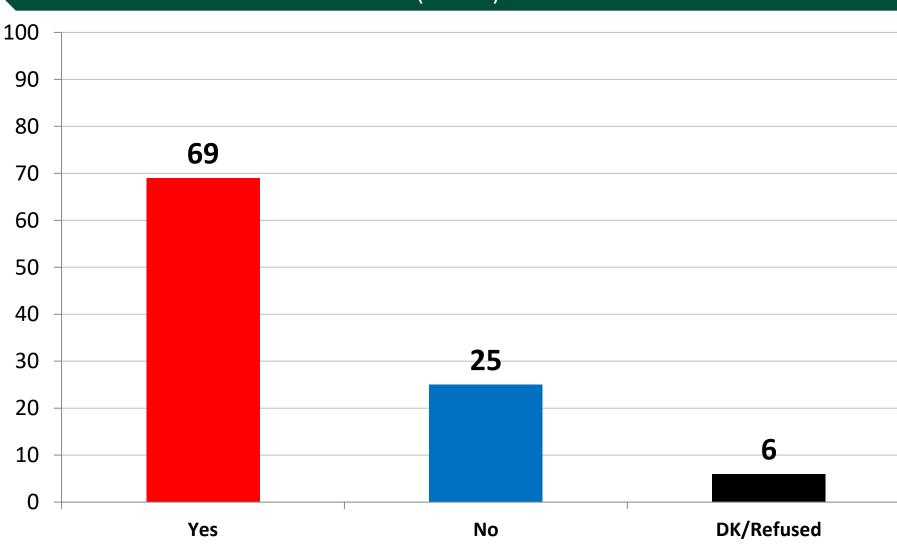

| 39    | 52    |
| Under 55                  | 33    | 59    |
| Over 55                   | 26    | 67    |
| Married                   | 27    | 68    |
| Single                    | 34    | 57    |
| Men                       | 34    | 60    |
| Women                     | 26    | 65    |
| Live in Urban Area        | 40    | 53    |
| Live in Suburban Area     | 27    | 66    |
| Live in Rural Area        | 22    | 70    |
| Evangelical/Protestant    | 18    | 79    |
| Catholic                  | 31    | 60    |
| Jewish                    | 54    | 26    |
| Atheist/Agnostic/Secular  | 34    | 56    |

National Post-Elect - November 2024

✓ McLaughlin & Associates

# Do you think it's President Joe Biden's fault that the United States is on the wrong track? (n=629)



|                           | Yes | No |
|---------------------------|-----|----|
| ast                       | 72  | 24 |
| Vlidwest                  | 67  | 28 |
| South                     | 71  | 21 |
| West                      | 64  | 30 |
| /ote 2024/Not Vote 2020   | 63  | 24 |
| /ote Early In-Person      | 73  | 21 |
| ote Early By Mail         | 68  | 25 |
| ote On Election Day       | 66  | 28 |
| /ote Trump 2024           | 91  | 7  |
| /ote Harris 2024          | 23  | 62 |
| ote Other 2024            | 67  | 22 |
| /ote Congress '24 – Rep.  | 90  | 8  |
| /ote Congress '24 – Dem.  | 29  | 58 |
| Republican                | 92  | 6  |
| Democrat                  | 34  | 59 |
| ndependent                | 58  | 31 |
| iberal                    | 33  | 53 |
| Moderate