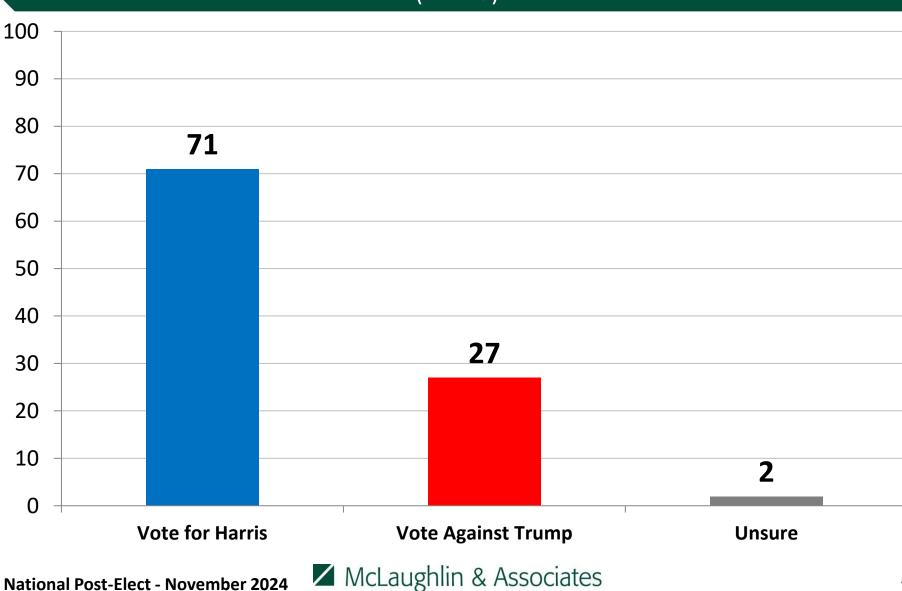

# Was your vote for Joe Biden more of a vote for Kamala Harris or more of a vote against Donald Trump? (n=475)

|                         | Harris | Against |
|-------------------------|--------|---------|
| st                      | 68     | 25      |
| idwest                  | 69     | 31      |
| uth                     | 77     | 23      |
| est                     | 67     | 32      |
| te 2024/Not Vote 2020   | 72     | 28      |
| te Early In-Person      | 74     | 22      |
| te Early By Mail        | 70     | 30      |
| te On Election Day      | 70     | 29      |
| te Trump 2024           | 0      | 0       |
| te Harris 2024          | 71     | 27      |
| te Other 2024           | 0      | 0       |
| te Congress '24 – Rep.  | 57     | 42      |
| te Congress '24 – Dem.  | 72     | 26      |
| publican                | 70     | 30      |
| mocrat                  | 78     | 21      |
| dependent               | 57     | 40      |
| peral                   | 75     | 24      |
| oderate                 | 64     | 33      |
| nservative              | 86     | 14      |
| College Degree          | 74     | 25      |
| llege Degree/Post Grad. | 68     | 30      |
| hite                    | 65     | 33      |
| rican-American          | 86     | 12      |
| spanic                  | 80     | 20      |
| nder 55                 | 76     | 23      |
| er 55                   | 66     | 33      |
| arried                  | 68     | 29      |
| ngle                    | 73     | 26      |
| en                      | 64     | 33      |
| omen                    | 77     | 23      |
| e in Urban Area         | 73     | 26      |
| e in Suburban Area      | 69     | 28      |
| e in Rural Area         | 72     | 29      |
| angelical/Protestant    | 80     | 19      |
| tholic                  | 70     | 28      |
| wish                    | 71     | 14      |
| heist/Agnostic/Secular  | 71     | 28      |