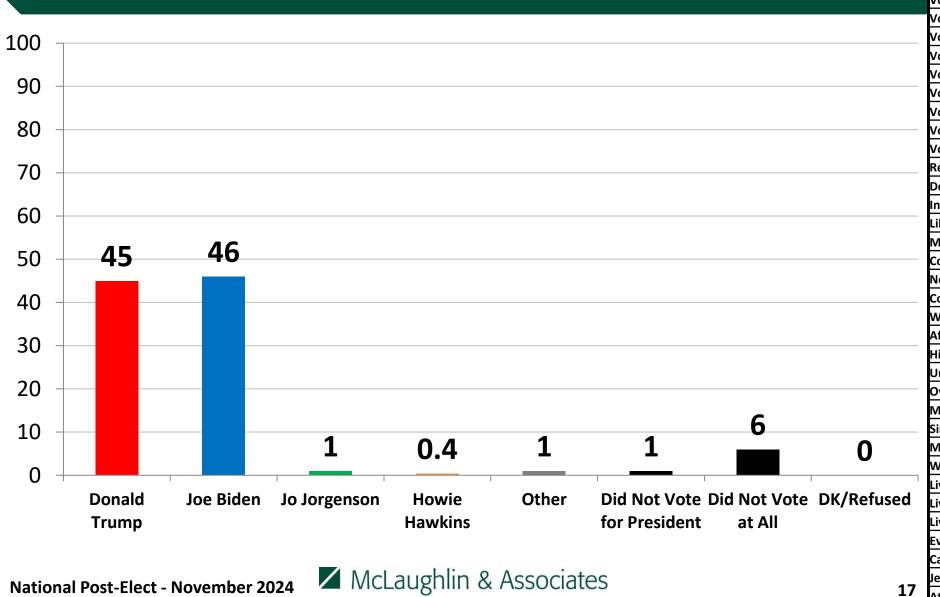

|
| oanic                 | 41  | 55  | 0     | 2  |
| ler 55                | 46  | 47  | 2     | 3  |
| er 55                 | 46  | 50  | 2     | 1  |
| rried                 | 54  | 42  | 1     | 2  |
| gle                   | 40  | 53  | 3     | 3  |
| n                     | 50  | 45  | 2     | 2  |
| men                   | 42  | 51  | 2     | 2  |
| in Urban Area         | 43  | 51  | 3     | 2  |
| in Suburban Area      | 44  | 50  | 2     | 3  |
| in Rural Area         | 56  | 38  | 4     | 0  |
| ngelical/Protestant   | 61  | 33  | 1     | 2  |
| holic                 | 50  | 47  | 0     | 2  |
| ish                   | 33  | 63  | 4     | 0  |
| eist/Agnostic/Secular | 31  | 61  | 4     | 3  |
|                       |     |     |       |    |

#### 2020 Vote: U.S. President



| Aidwest     44     43       Outh     50     42       Vest     41     52       Yote 2024/Not Vote 2020     0     0       Yote Early In-Person     49     43       Yote Early By Mail     35     56       Yote On Election Day     48     41       Yote Trump 2024     85     7       Yote Harris 2024     4     88       Yote Cother 2024     5     21       Yote Congress '24 - Rep.     6     86       Yote Congress '24 - Dem.     6     86       Yote Congress '24 - Dem.     6     86       Yote Congress '24 - Dem.     6     88       Yote Congress '24 - Dem.     6     86       Yote Congress '24 - Dem.     6     88       Yote Congress '24 - Rep.     8     7       Yote Congress '24 - Rep.     8     7       Yote Congress '24 - Rep