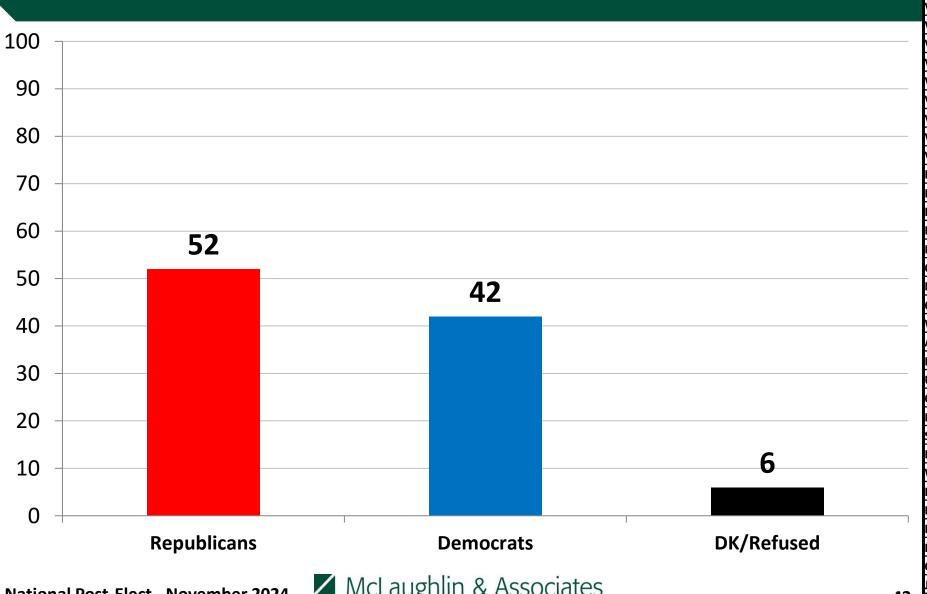

| heist/Agnostic/Secular  | 31          | 63        |

**National Post-Elect - November 2024** 

#### And which party do you think will do a better job of improving the economy and creating jobs?



|                          | Republicans | Democrats |
|--------------------------|-------------|-----------|
| ast                      | 53          | 45        |
| lidwest                  | 50          | 41        |
| outh                     | 57          | 39        |
| /est                     | 45          | 46        |
| ote 2024/Not Vote 2020   | 48          | 34        |
| ote Early In-Person      | 56          | 39        |
| ote Early By Mail        | 40          | 56        |
| ote On Election Day      | 58          | 34        |
| ote Trump 2024           | 94          | 3         |
| ote Harris 2024          | 8           | 84        |
| ote Other 2024           | 48          | 22        |
| ote Congress '24 – Rep.  | 94          | 4         |
| ote Congress '24 – Dem.  |