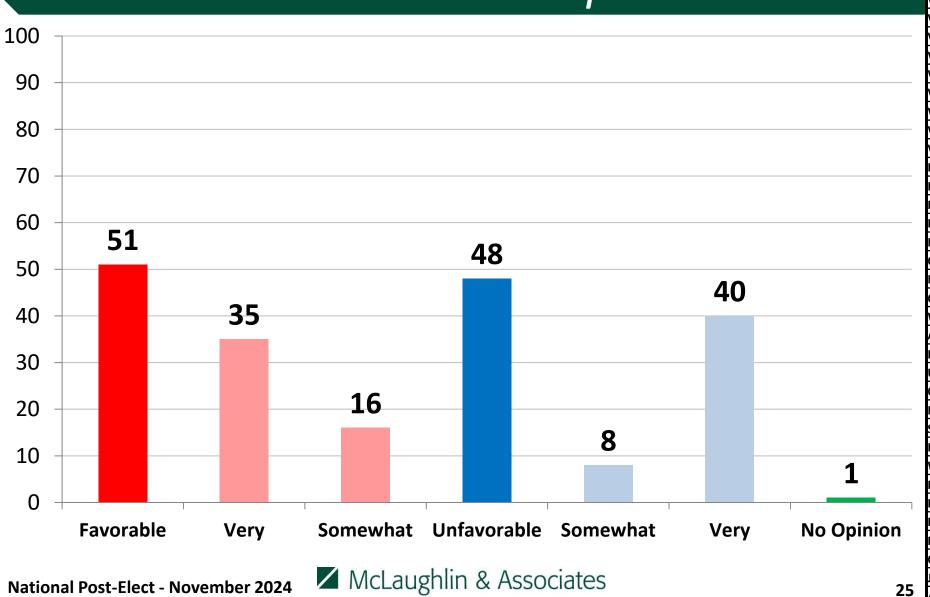

| 32      | 64         |
| Hispanic                  | 55      | 43         |
| Under 55                  | 59      | 41         |
| Over 55                   | 54      | 45         |
| Married                   | 62      | 38         |
| Single                    | 53      | 46         |
| Men                       | 60      | 38         |
| Women                     | 53      | 47         |
| Live in Urban Area        | 51      | 48         |
| Live in Suburban Area     | 56      | 43         |
| Live in Rural Area        | 66      | 34         |
| Evangelical/Protestant    | 69      | 29         |
| Catholic                  | 62      | 37         |
| Jewish                    | 45      | 55         |
| Atheist/Agnostic/Secular  | 41      | 57         |

## Opinion: *Donald Trump*



|                           | Favorable | Unfavorab |
|---------------------------|-----------|-----------|
| East                      | 49        | 50        |
| Midwest                   | 50        | 50        |
| South                     | 56        | 43        |
| West                      | 45        | 54        |
| Vote 2024/Not Vote 2020   | 43        | 52        |
| Vote Early In-Person      | 51        | 49        |
| Vote Early By Mail        | 39        | 60        |
| Vote On Election Day      | 59        | 39        |
| Vote Trump 2024           | 93        | 6         |
| Vote Harris 2024          | 7         | 91        |
| Vote Other 2024           | 23        | 76        |
| Vote Congress '24 – Rep.  | 89        | 10        |
| Vote Congress '24 – Dem.  | 12        |