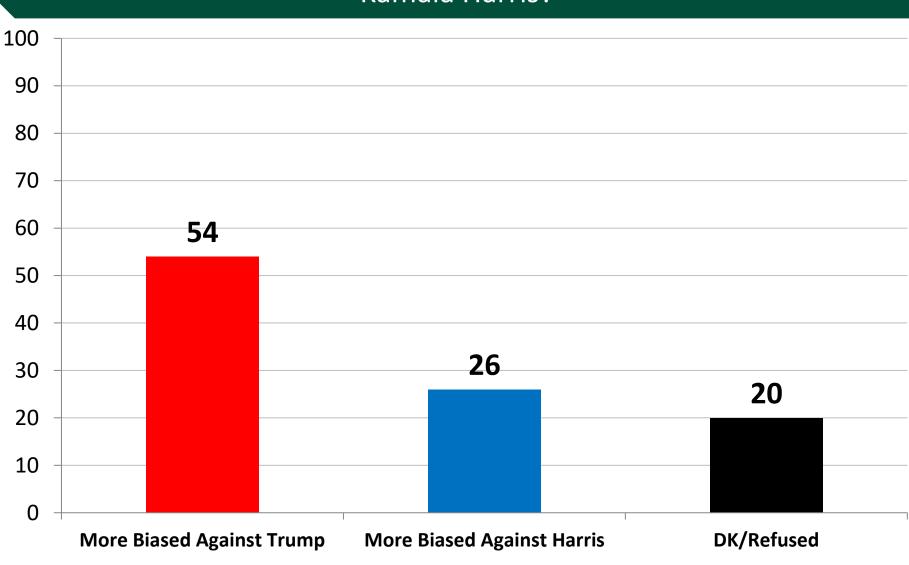

Catholic Atheist/Agnostic/Secular 

#### And which party do you think will do a better job of holding the line on taxes?



**Republicans Democrats** East Midwest South West Vote 2024/Not Vote 2020 Vote Early In-Person Vote Early By Mail Vote On Election Day Vote Trump 2024 Vote Harris 2024 Vote Other 2024 Vote Congress '24 – Rep. Vote Congress '24 – Dem. Republican Democrat Independent Liberal Moderate Conservative No College Degree College Degree/Post Grad. White African-American Hispanic Under 55 Over 55 Married Single Men Women Live in Urban Area ive in Suburban Area ive in Rural Area Evangelical/Protestant Catholic Atheist/Agnostic/Secular 

# Generally speaking, do you think the national news media was more biased against Donald Trump or they were more biased against Kamala Harris?



|                         | Trump | Harris |
|-------------------------|-------|--------|
| st                      | 56    | 25     |
| idwest                  | 56    | 20     |
| uth                     | 55    | 27     |
| est                     | 47    | 34     |
| te 2024/Not Vote 2020   | 45    | 21     |
| te Early In-Person      | 55    | 26     |
| te Early By Mail        | 49    | 26     |
| te On Election Day      | 57    | 27     |
| te Trump 2024           | 77    | 17     |
| te Harris 2024          | 30    | 37     |
| te Other 2024           | 33    | 23     |
| te Congress '24 – Rep.  | 77    | 18     |
| te Congress '24 – Dem.  | 31    | 35     |
| publican                | 75    | 19     |
| emocrat                 | 31    | 38     |
| dependent               | 53