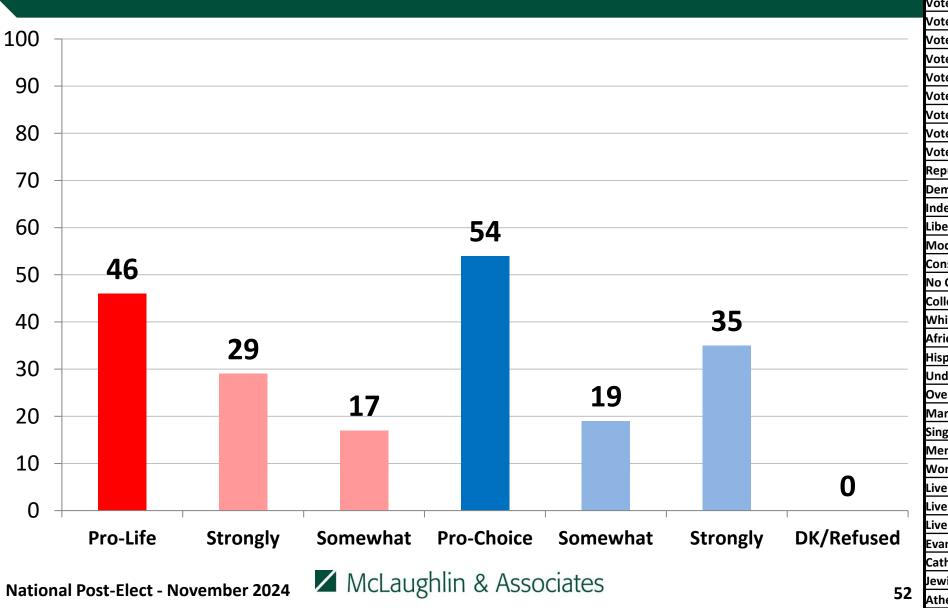

| African-American          | 14  | 49  | 38  |
| Hispanic                  | 18  | 40  | 42  |
| Under 55                  | 23  | 47  | 30  |
| Over 55                   | 35  | 44  | 22  |
| Married                   | 35  | 43  | 22  |
| Single                    | 21  | 50  | 29  |
| Men                       | 34  | 49  | 17  |
| Women                     | 23  | 43  | 35  |
| Live in Urban Area        | 25  | 45  | 30  |
| Live in Suburban Area     | 22  | 54  | 25  |
| Live in Rural Area        | 48  | 26  | 25  |
| Evangelical/Protestant    | 40  | 44  | 17  |
| Catholic                  | 37  | 33  | 30  |
| Jewish                    | 21  | 61  | 18  |
| Atheist/Agnostic/Secular  | 12  | 60  | 28  |

# On the issue of abortion, do you consider yourself pro-life or pro-choice?



|                           | Pro-Life | Pro-Choic |
|---------------------------|----------|-----------|
| East                      | 44       | 56        |
| Midwest                   | 44       | 56        |
| South                     | 50       | 50        |
| West                      | 44       | 56        |
| Vote 2024/Not Vote 2020   | 30       | 70        |
| Vote Early In-Person      | 50       | 50        |
| Vote Early By Mail        | 36       | 64        |
| Vote On Election Day      | 50       | 50        |
| Vote Trump 2024           | 65       | 35        |
| Vote Harris 2024          | 26       | 74        |
| Vote Other 2024           | 63       | 37        |
| Vote Congress '24 – Rep.  | 68       | 32        |
| Vote Congress '24 – Dem.  | 25       | 75        |
| R