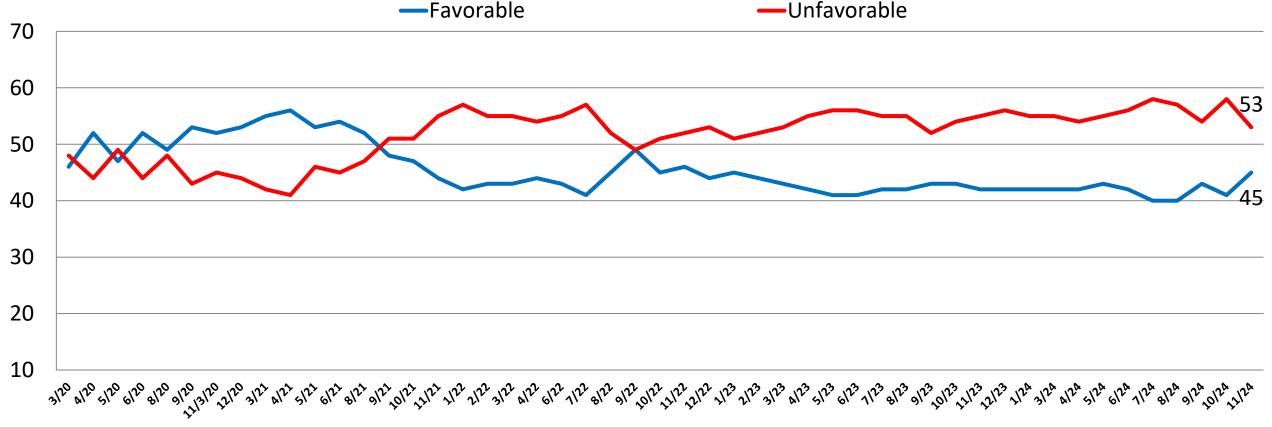

|
| Hispanic                  | 48        | 50        |
| Under 55                  | 53        | 45        |
| Over 55                   | 48        | 52        |
| Married                   | 57        | 42        |
| Single                    | 48        | 51        |
| Men                       | 58        | 42        |
| Women                     | 45        | 53        |
| Live in Urban Area        | 48        | 51        |
| Live in Suburban Area     | 49        | 50        |
| Live in Rural Area        | 60        | 39        |
| Evangelical/Protestant    | 64        | 36        |
| Catholic                  | 58        | 41        |
| Jewish                    | 41        | 59        |
| Atheist/Agnostic/Secular  | 35        | 63        |

### Opinion: Joe Biden (Time Series)





## Opinion: Joe Biden



| Midwest 38 59 Fouth 43 55 Mest 52 46 Mote 2024/Not Vote 2020 32 57 Mote Early In-Person 42 56 Mote Early By Mail 56 43 Mote On Election Day 39 58 Mote Trump 2024 8 89 Mote Harris 2024 85 14 Mote Other 2024 22 77 Mote Congress '24 - Rep. 10 87 Mote Congress '24 - Dem. 81 18 Mepublican 13 84 Democrat 81 18 Independent 44 55 Independent 44 55 Independent 49 47 Conservative 11 88 Independent 49 47 College Degree 41 57 College Degree/Post Grad. 50 49 Mote Sibpanic 55 43 Moder 55 45 52 Dover 55 45 55 Married 38 60 Mone 42 56 Mone 42 56 Mone 42 56 Mone 42 56 Mone 43 55 Inder Independent 44 55 Independent 44 55 Independent 55 Married 38 60 Independent 55 Mone 55 Mone 55 Mone 55 55 |                           | Favorable | Unfavorabl |
|---------------------------------