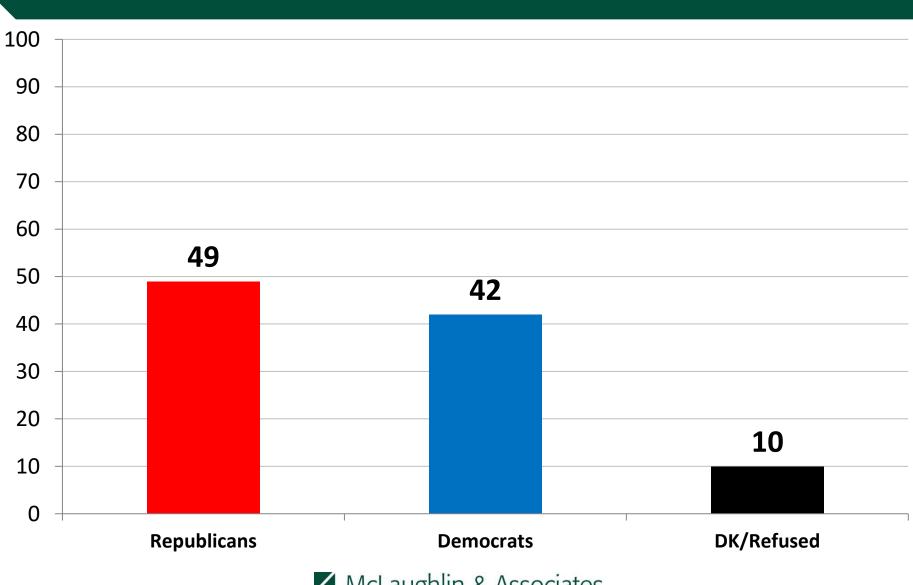

| 42          | 54        |
| nder 55                 | 48          | 45        |
| er 55                   | 52          | 43        |
| arried                  | 59          | 35        |
| ngle                    | 42          | 52        |
| en                      | 56          | 39        |
| omen                    | 45          | 48        |
| e in Urban Area         | 39          | 54        |
| e in Suburban Area      | 51          | 43        |
| e in Rural Area         | 63          | 32        |
| angelical/Protestant    | 64          | 30        |
| tholic                  | 56          | 38        |
| wish                    | 32          | 58        |
| heist/Agnostic/Secular  | 32          | 61        |

#### And which party do you think is more extreme?



|                           | Republicans | Democrats |
|---------------------------|-------------|-----------|
| East                      | 50          | 40        |
| Midwest                   | 47          | 43        |
| South                     | 45          | 46        |
| West                      | 56          | 35        |
| Vote 2024/Not Vote 2020   | 33          | 33        |
| Vote Early In-Person      | 45          | 49        |
| Vote Early By Mail        | 52          | 39        |
| Vote On Election Day      | 49          | 39        |
| Vote Trump 2024           | 30          | 60        |
| Vote Harris 2024          | 69          | 24        |
| Vote Other 2024           | 43          | 18        |
| Vote Congress '24 – Rep.  | 30          | 60        |
| Vote Congres