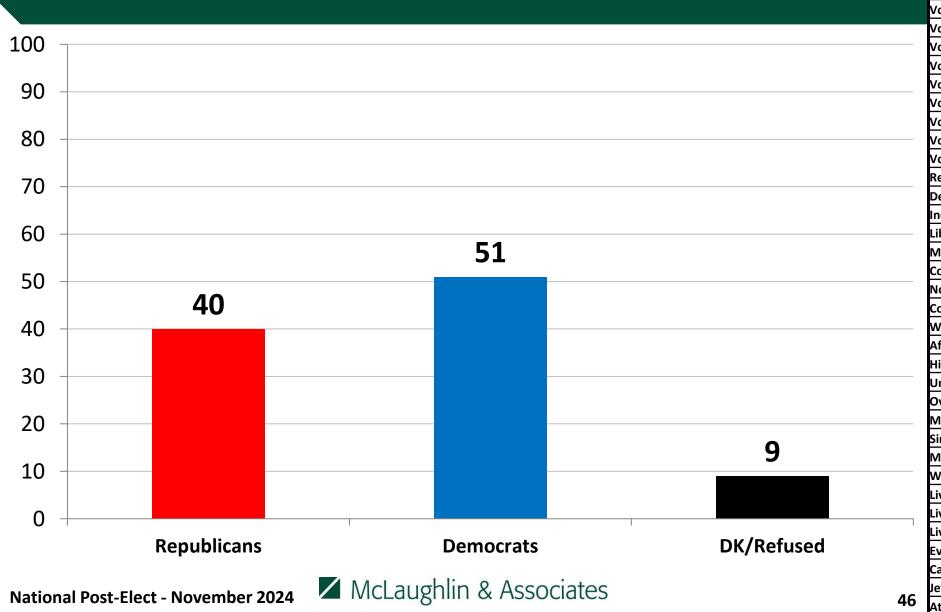

#### What was the single most important reason you voted for Kamala Harris? n=475