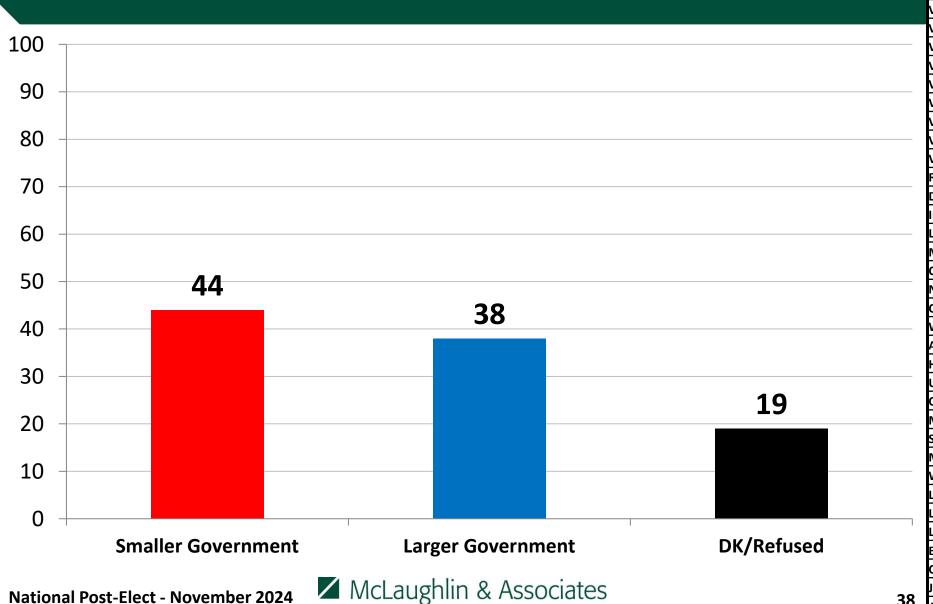

| 3/23 | 4/23 | 5/23 | 6/23 | 7/23 | 8/23 | 9/23  | 10/23 | 11/23 | 12/23 | 1/24 | 3/24 | 4/24 | 5/24 | 6/24 | 7/24 | 8/24  | 9/24  | 10/24 | 11/24 |      |
| Smaller Gov't | 46   | 49   | 46   | 48   | 46   | 46   | 48    | 46    | 46    | 47    | 47   | 48   | 47   | 47   | 46   | 46   | 43    | 44    | 47    | 44    |      |
| Larger Gov't  | 35   | 30   | 33   | 33   | 35   | 35   | 33    | 33    | 36    | 34    | 31   | 34   | 34   | 34   | 31   | 31   | 33    | 32    | 30    | 38    |      |
|               |      |      |      |      |      |      |       | -     |       |       | ·    |      |      |      |      |      |       |       |       |       |      |



## Would you say you most favor a smaller government with fewer services or a larger government with many services?



| East       41       40         Midwest       43       37         South       48       34         West       39       42         Vote 2024/Not Vote 2020       30       31         Vote Early In-Person       49       31         Vote Early By Mail       35       43         Vote On Election Day       45       39         Vote Trump 2024       63       21         Vote Harris 2024       23       55         Vote Other 2024       40       38         Vote Congress '24 - Rep.       64       22         Vote Congress '24 - Dem.       24       54         Republican       61       22         Democrat       23       58         Independent       46       34         Liberal       22       61         Moderate       39       36         Conservative       68       18         No College Degree       42