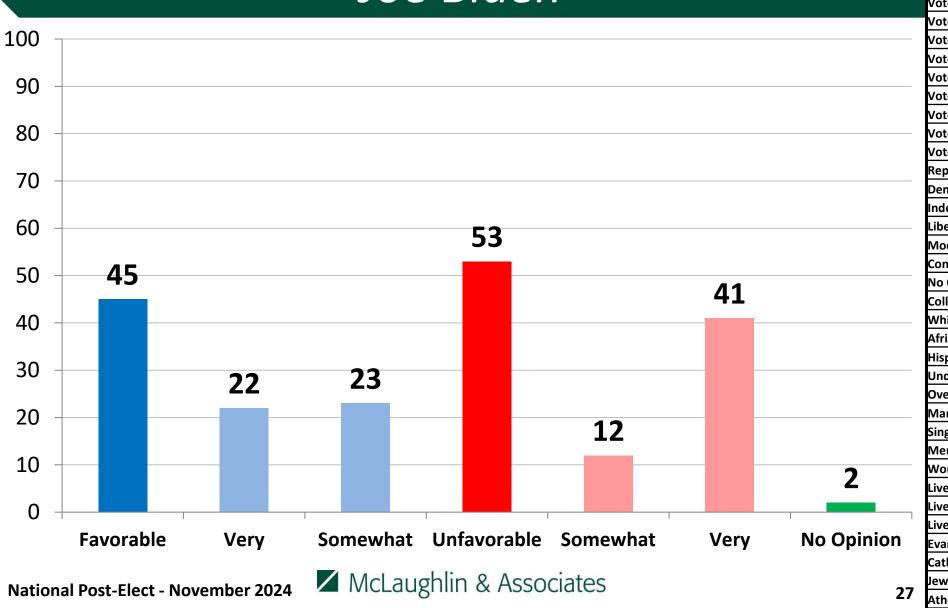

| 48        | 50        |
| Under 55                  | 53        | 45        |
| Over 55                   | 48        | 52        |
| Married                   | 57        | 42        |
| Single                    | 48        | 51        |
| Men                       | 58        | 42        |
| Women                     | 45        | 53        |
| Live in Urban Area        | 48        | 51        |
| Live in Suburban Area     | 49        | 50        |
| Live in Rural Area        | 60        | 39        |
| Evangelical/Protestant    | 64        | 36        |
| Catholic                  | 58        | 41        |
| Jewish                    | 41        | 59        |
| Atheist/Agnostic/Secular  | 35        | 63        |

### Opinion: Joe Biden (Time Series)





## Opinion: Joe Biden



| Midwest 38 59 Fouth 43 55 Mest 52 46 Mote 2024/Not Vote 2020 32 57 Mote Early In-Person 42 56 Mote Early By Mail 56 43 Mote On Election Day 39 58 Mote Trump 2024 8 89 Mote Harris 2024 85 14 Mote Other 2024 22 77 Mote Congress '24 - Rep. 10 87 Mote Congress '24 - Dem. 81 18 Mepublican 13 84 Democrat 81 18 Independent 44 55 Independent 44 55 Independent 49 47 Conservative 11 88 Independent 49 47 College Degree 41 57 College Degree/Post Grad. 50 49 Mote Sibpanic 55 43 Moder 55 45 52 Dover 55 45 55 Married 38 60 Mone 42 56 Mone 42 56 Mone 42 56 Mone 42 56 Mone 43 55 Inder Independent 44 55 Independent 44 55 Independent 55 Married 38 60 Independent 55 Mone 55 Mone 55 Mone 55 55 |                           | Favorable | Unfavorabl |
|----------------------------------------------------------