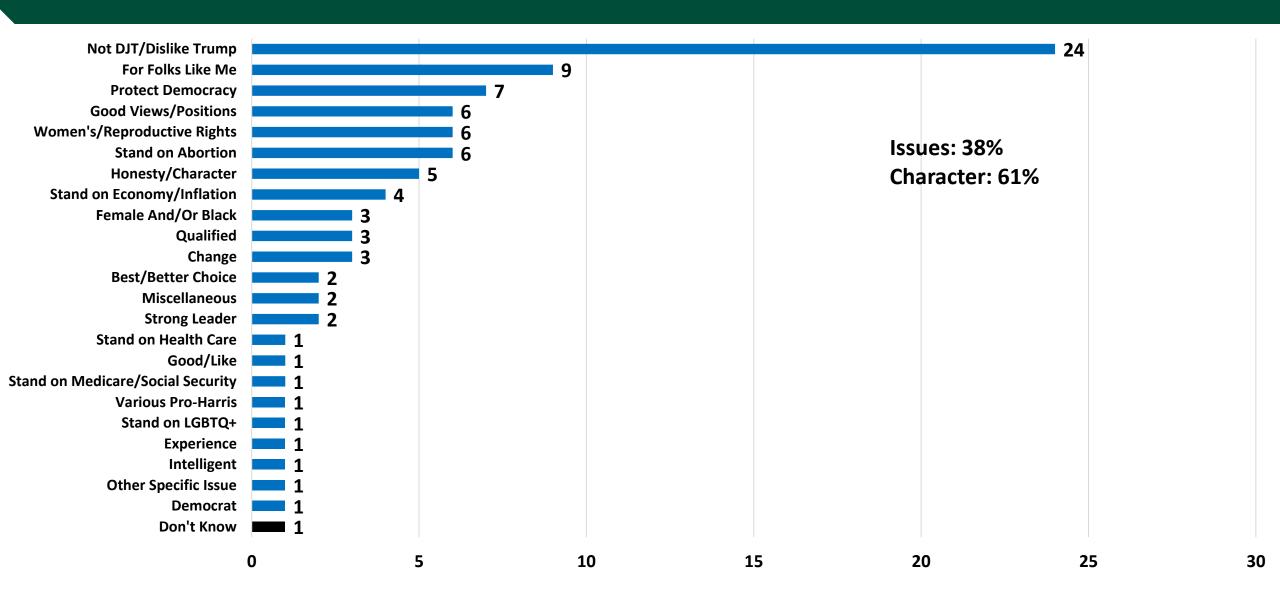

#### What was the single most important reason you voted for Kamala Harris? n=475