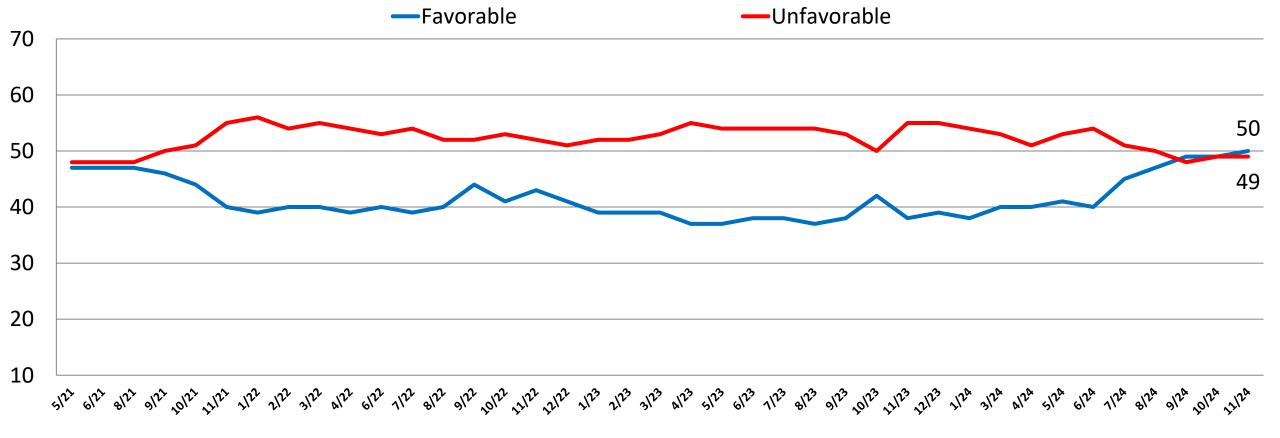

/23 | 7/23 | 8/23  | 9/23  | 10/23 | 11/23 | 12/23 | 1/24 | 3/24 | 4/24 | 5/24 | 6/24 | 7/24  | 8/24  | 9/24  | 10/24 | 11/24 |      |
| Favorable   | 37   | 37   | 38   | 38   | 37    | 38    | 42    | 38    | 39    | 38   | 40   | 40   | 41   | 40   | 45    | 47    | 49    | 49    | 50    |      |
| Unfavorable | 55   | 54   | 54   | 54   | 54    | 53    | 50    | 55    | 55    | 54   | 53   | 51   | 53   | 54   | 51    | 50    | 48    | 49    | 49    |      |
| Net Diff.   | -18  | -17  | -16  | -16  | -17   | -15   | -8    | -17   | -16   | -16  | -13  | -11  | -12  | -14  | -6    | -4    | +1    | 0     | +1    |      |
|             | -    | -    | -    | •    |       | -     |       | -     |       |      |      |      |      |      |       |       |       |       |       |      |



# Opinion: *Kamala Harris*



|                           | Favorable | Unfavorab |
|---------------------------|-----------|-----------|
| East                      | 52        | 46        |
| Midwest                   | 45        | 53        |
| South                     | 46        | 52        |
| West                      | 59        | 40        |
| Vote 2024/Not Vote 2020   | 47        | 43        |
| Vote Early In-Person      | 46        | 52        |
| Vote Early By Mail        | 59        | 41        |
| Vote On Election Day      | 46        | 51        |
| Vote Trump 2024           | 8         | 89        |
| Vote Harris 2024          | 95        | 5         |
| Vote Other 2024           | 17        | 81        |
| Vote Congress '24 – Rep.  | 12        | 86        |
| Vote Congr