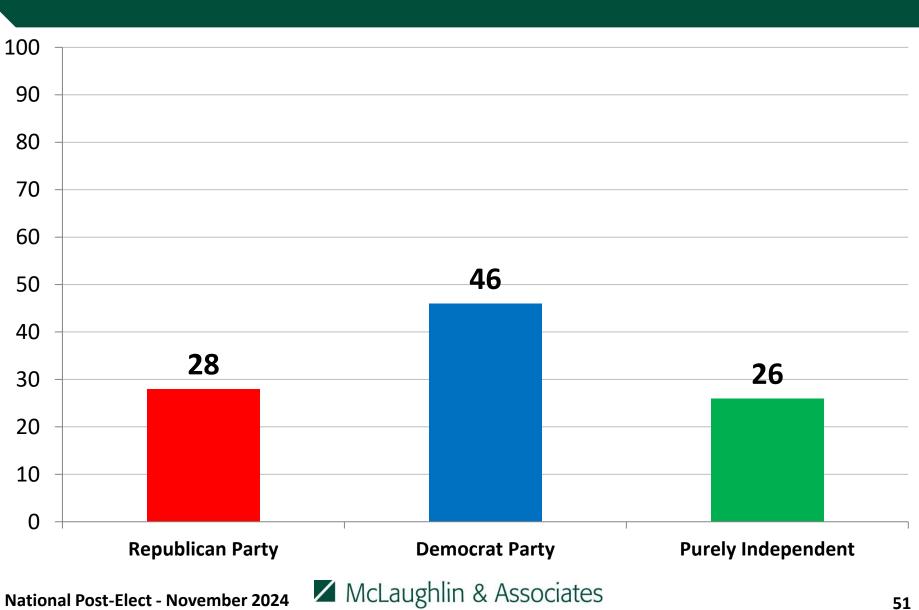

-American          | 9   | 74  | 17  |
| Hispanic                  | 30  | 47  | 23  |
| Under 55                  | 36  | 36  | 28  |
| Over 55                   | 39  | 30  | 31  |
| Married                   | 44  | 26  | 30  |
| Single                    | 31  | 40  | 29  |
| Men                       | 40  | 29  | 31  |
| Women                     | 35  | 37  | 28  |
| Live in Urban Area        | 30  | 46  | 24  |
| Live in Suburban Area     | 37  | 30  | 32  |
| Live in Rural Area        | 47  | 22  | 31  |
| Evangelical/Protestant    | 51  | 24  | 26  |
| Catholic                  | 41  | 32  | 27  |
| Jewish                    | 30  | 47  | 23  |
| Atheist/Agnostic/Secular  | 24  | 42  | 34  |

National Post-Elect - November 2024

#### Which party would you say you are closer to?



|                           | GOP | DEM | IND |
|---------------------------|-----|-----|-----|
| East                      | 34  | 42  | 23  |
| Midwest                   | 17  | 58  | 25  |
| South                     | 35  | 39  | 25  |
| West                      | 25  | 43  | 32  |
| Vote 2024/Not Vote 2020   | 24  | 45  | 31  |
| Vote Early In-Person      | 21  | 52  | 27  |
| Vote Early By Mail        | 38  | 43  | 19  |
| Vote On Election Day      | 27  | 44  | 29  |
| Vote Trump 2024           | 60  | 9   | 31  |
| Vote Harris 2024          | 2   | 81  | 17  |
| Vote Other 2024           | 8   | 19  | 74  |
| Vote Congress '24 – Rep.  | 60  | 12  | 28  |
| Vote Congress '24 – Dem.  | 6   | 79  | 15  |
| Republican                | 0   | 0   | 0   |
| Democrat                  |