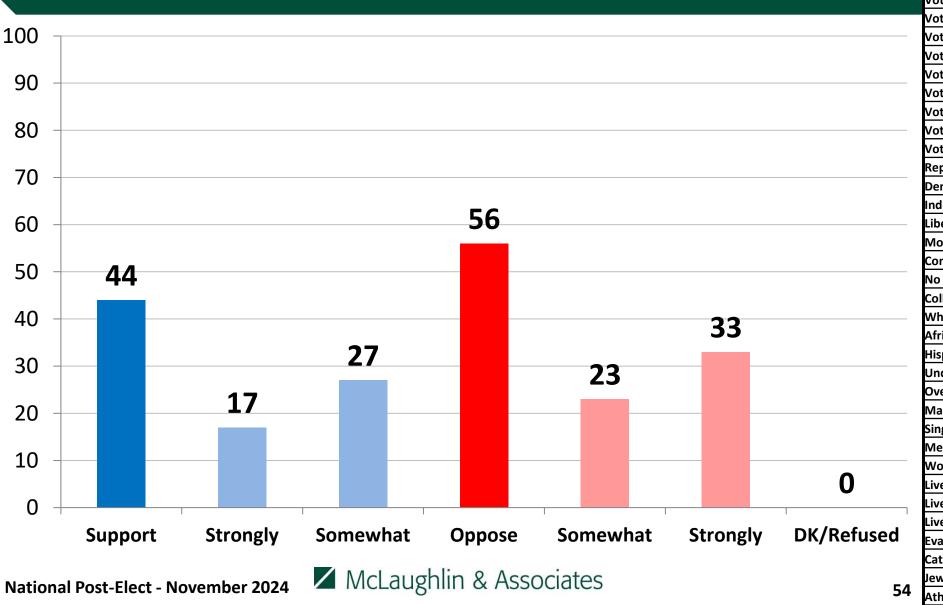

– Up to 6 Weeks           | 8%    | 7%       | 9%      | 6%   | 9%   | 9%   | 8%    | 6%    | 12%      | 8%       | 9%      | 7%  | 9%    |
| Legal – Up to 24 Weeks          | 16%   | 9%       | 22%     | 8%   | 21%  | 19%  | 16%   | 15%   | 14%      | 13%      | 18%     | 16% | 15%   |
| Legal – Any Reason/Any Time     | 22%   | 8%       | 37%     | 8%   | 37%  | 23%  | 20%   | 26%   | 26%      | 25%      | 19%     | 20% | 24%   |
| DK/Refused                      | 6%    | 9%       | 4%      | 8%   | 5%   | 7%   | 6%    | 6%    | 8%       | 5%       | 8%      | 7%  | 6%    |
| Net Diff.                       | 2     | 43       | -40     | 47   | -38  | -9   | 6     | -1    | -11      | 4        | 0       | 7   | -2    |

# Do you support or oppose using tax dollars to pay for abortion?



|                          | Support | Oppose |
|--------------------------|---------|--------|
| ast                      | 47      | 53     |
| /lidwest                 | 39      | 61     |
| outh                     | 40      | 60     |
| Vest                     | 55      | 45     |
| ote 2024/Not Vote 2020   | 34      | 66     |
| ote Early In-Person      | 39      | 61     |
| ote Early By Mail        | 45      | 55     |
| ote On Election Day      | 47      | 53     |
| ote Trump 2024           | 23      | 77     |
| ote Harris 2024          | 67      | 33     |
| ote Other 2024           | 39      | 61     |
| ote Congress '24 – Rep.  | 22      | 78     |
| ote Congress '24 – Dem.  | 67      | 33     |
| epublican                | 25      | 75     |
| emocrat                  | 6