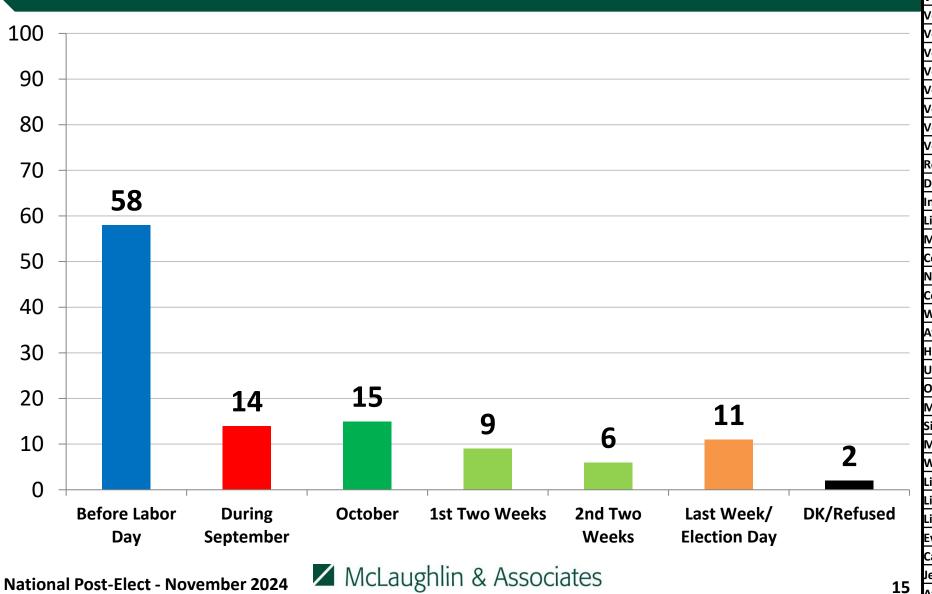

## When did you decide how you were going to vote for President?

(n=996)

|                          | BLD | DS | Oct. | EC |
|--------------------------|-----|----|------|----|
| ast                      | 55  | 15 | 14   | 16 |
| lidwest                  | 62  | 13 | 14   | 11 |
| outh                     | 61  | 13 | 14   | 12 |
| /est                     | 63  | 15 | 12   | 11 |
| ote 2024/Not Vote 2020   | 50  | 10 | 13   | 27 |
| ote Early In-Person      | 64  | 14 | 13   | 10 |
| ote Early By Mail        | 70  | 12 | 13   | 6  |
| ote On Election Day      | 52  | 16 | 15   | 18 |
| ote Trump 2024           | 63  | 11 | 12   | 14 |
| ote Harris 2024          | 58  | 17 | 16   | 9  |
| ote Other 2024           | 49  | 6  | 20   | 26 |
| ote Congress '24 – Rep.  | 63  | 11 | 12   | 14 |
| ote Congress '24 – Dem.  | 60  | 16 | 15   | 9  |
| epublican                | 66  | 10 | 11   | 13 |
| emocrat                  | 57  | 16 | 14   | 12 |
| dependent                | 57  | 16 | 16   | 11 |
| beral                    | 61  | 16 | 14   | 9  |
| oderate                  | 51  | 15 | 19   | 16 |
| onservative              | 70  | 11 | 8    | 11 |
| o College Degree         | 57  | 15 | 15   | 12 |
| ollege Degree/Post Grad. | 66  | 11 | 11   | 12 |
| /hite                    | 66  | 13 | 11   | 10 |
| frican-American          | 42  | 22 | 18   | 18 |
| ispanic                  | 46  | 14 | 19   | 21 |
| nder 55                  | 53  | 13 | 17   | 17 |
| ver 55                   | 70  | 15 | 10   | 6  |
| arried                   | 67  | 12 | 9    | 12 |
| ngle                     | 53  | 14 | 19   | 14 |
| len                      | 62  | 12 | 12   | 14 |
| omen omen                | 59  | 15 | 16   | 10 |
| ve in Urban Area         | 60  | 14 | 10   | 16 |
| ve in Suburban Area      | 60  | 13 | 17   | 10 |
| ve in Rural Area         | 63  | 15 | 12   | 11 |
| angelical/Protestant     | 58  | 15 | 15   | 12 |
| atholic                  | 61  | 13 | 16   | 10 |
| wish                     | 50  | 19 | 16   | 15 |
| theist/Agnostic/Secular  | 58  | 15 | 12   | 14 |