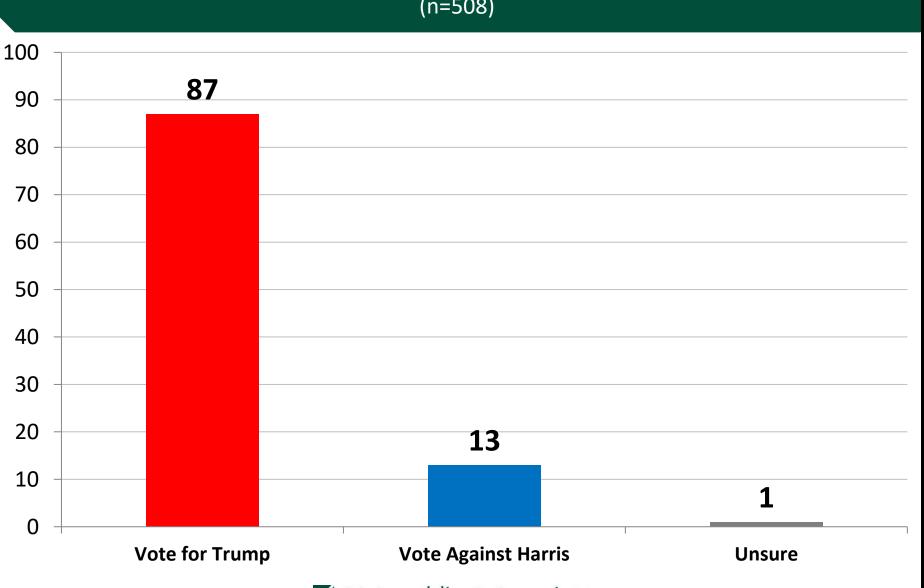

# Was your vote for Donald Trump more of a vote for Donald Trump or more of a vote against Kamala Harris? (n=508)

|                           | Trump | Against |
|---------------------------|-------|---------|
| ast                       | 85    | 14      |
| Midwest                   | 79    | 20      |
| South                     | 89    | 10      |
| West                      | 93    | 7       |
| /ote 2024/Not Vote 2020   | 80    | 13      |
| ote Early In-Person       | 82    | 18      |
| ote Early By Mail         | 89    | 10      |
| ote On Election Day       | 89    | 10      |
| /ote Trump 2024           | 87    | 13      |
| /ote Harris 2024          | 0     | 0       |
| ote Other 2024            | 0     | 0       |
| /ote Congress '24 – Rep.  | 87    | 13      |
| /ote Congress '24 – Dem.  | 82    | 14      |
| Republican                | 87    | 12      |
| Democrat                  | 83    | 17      |
| ndependent                | 85    | 13      |
| iberal                    | 95    | 5       |
| Moderate                  | 82    | 15      |
| Conservative              | 88    | 12      |
| No College Degree         | 88    | 11      |
| College Degree/Post Grad. | 85    | 15      |
| White                     | 86    | 13      |
| African-American          | 100   | 0       |
| Hispanic                  | 93    | 7       |
| Jnder 55                  | 94    | 5       |
| Over 55                   | 79    | 21      |
| Married                   | 88    | 12      |
| Single                    | 93    | 5       |
| Men                       | 91    | 9       |
| Nomen                     | 82    | 16      |
| ive in Urban Area         | 92    | 7       |
| ive in Suburban Area      | 85    | 14      |
| ive in Rural Area         | 85    | 14      |
| Evangelical/Protestant    | 81    | 18      |
| Catholic                  | 90    | 10      |
| ewish                     | 100   | 0       |
| Atheist/Agnostic/Secular  | 86    | 13      |