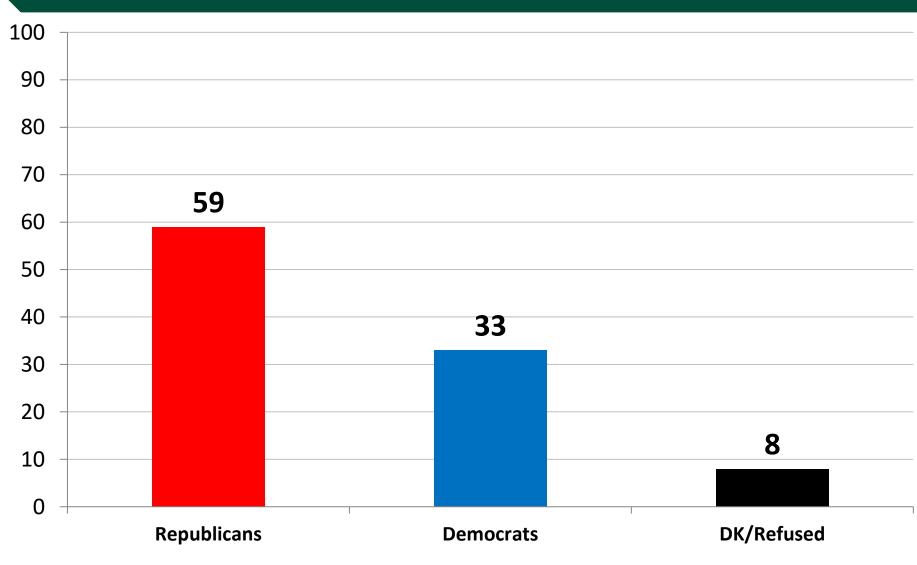

### What was the single most important reason you voted for Donald Trump?

(n=508)