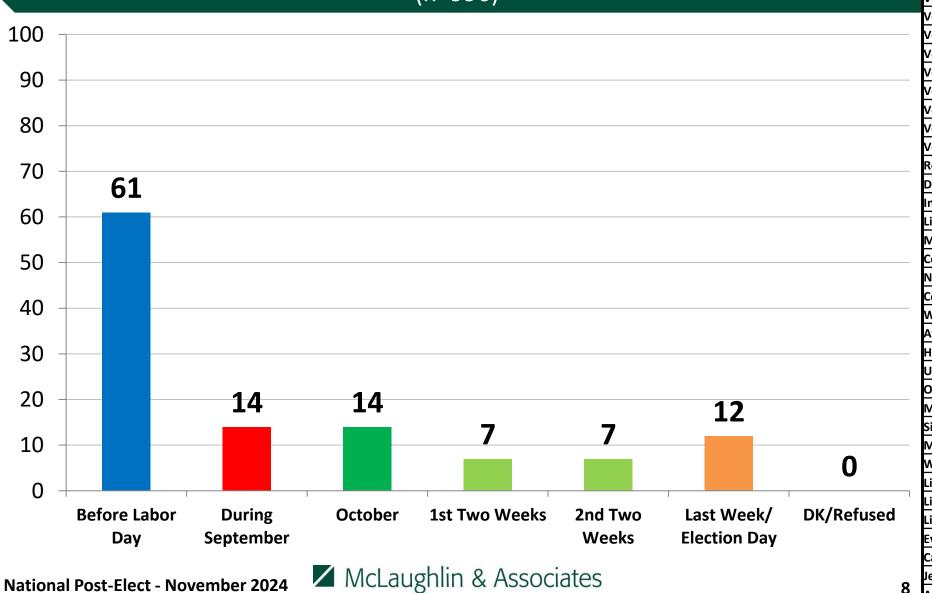

## When did you decide how you were going to vote for President?

(n=996)

|                          | BLD | DS | Oct. | EC |
|--------------------------|-----|----|------|----|
| ast                      | 55  | 15 | 14   | 16 |
| lidwest                  | 62  | 13 | 14   | 11 |
| outh                     | 61  | 13 | 14   | 12 |
| /est                     | 63  | 15 | 12   | 11 |
| ote 2024/Not Vote 2020   | 50  | 10 | 13   | 27 |
| ote Early In-Person      | 64  | 14 | 13   | 10 |
| ote Early By Mail        | 70  | 12 | 13   | 6  |
| ote On Election Day      | 52  | 16 | 15   | 18 |
| ote Trump 2024           | 63  | 11 | 12   | 14 |
| ote Harris 2024          | 58  | 17 | 16   | 9  |
| ote Other 2024           | 49  | 6  | 20   | 26 |
| ote Congress '24 – Rep.  | 63  | 11 | 12   | 14 |
| ote Congress '24 – Dem.  | 60  | 16 | 15   | 9  |
| epublican                | 66  | 10 | 11   | 13 |
| emocrat                  | 57  | 16 | 14   | 12 |
| dependent                | 57  | 16 | 16   | 11 |
| beral                    | 61  | 16 | 14   | 9  |
| oderate                  | 51  | 15 | 19   | 16 |
| onservative              | 70  | 11 | 8    | 11 |
| o College Degree         | 57  | 15 | 15   | 12 |
| ollege Degree/Post Grad. | 66  | 11 | 11   | 12 |
| /hite                    | 66  | 13 | 11   | 10 |
| frican-American          | 42  | 22 | 18   | 18 |
| ispanic                  | 46  | 14 | 19   | 21 |
| nder 55                  | 53  | 13 | 17   | 17 |
| ver 55                   | 70  | 15 | 10   | 6  |
| arried                   | 67  | 12 | 9    | 12 |
| ngle                     | 53  | 14 | 19   | 14 |
| len                      | 62  | 12 | 12   | 14 |
| omen omen                | 59  | 15 | 16   | 10 |
| ve in Urban Area         | 60  | 14 | 10   | 16 |
| ve in Suburban Area      | 60  | 13 | 17   | 10 |
| ve in Rural Area         | 63  | 15 | 12   | 11 |
| angelical/Protestant     | 58  | 15 | 15   | 12 |
| atholic                  | 61  | 13 | 16   | 10 |
| wish                     | 50  | 19 | 16   | 15 |
| theist/Agnostic/Secular  | 58  | 15 | 12   | 14 |