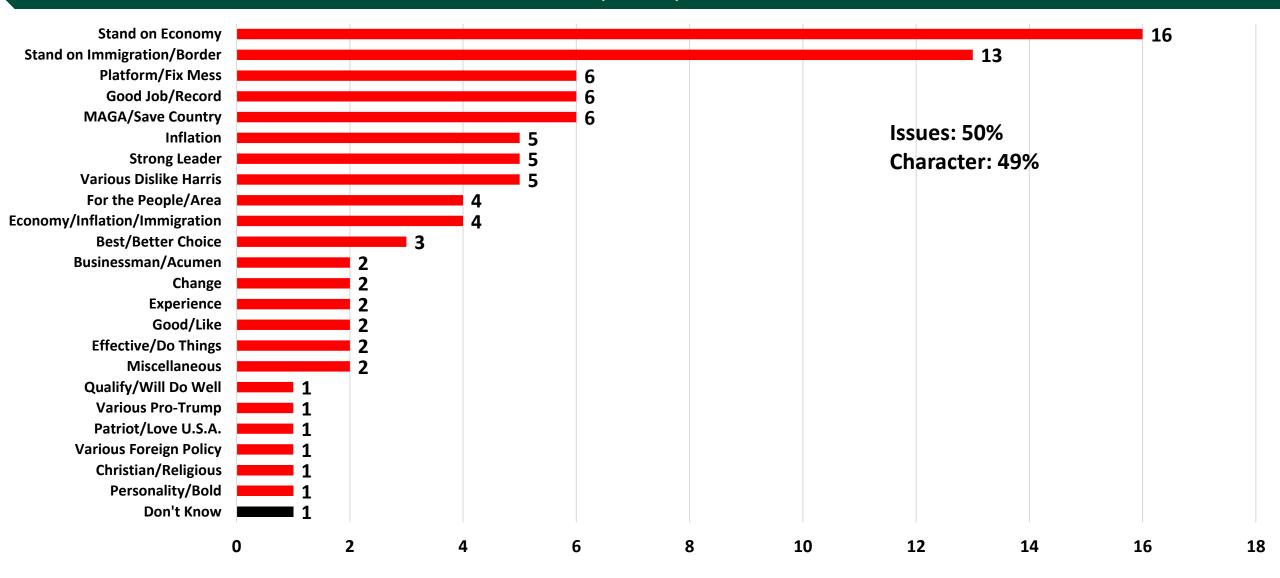

### What was the single most important reason you voted for Donald Trump?

(n=508)