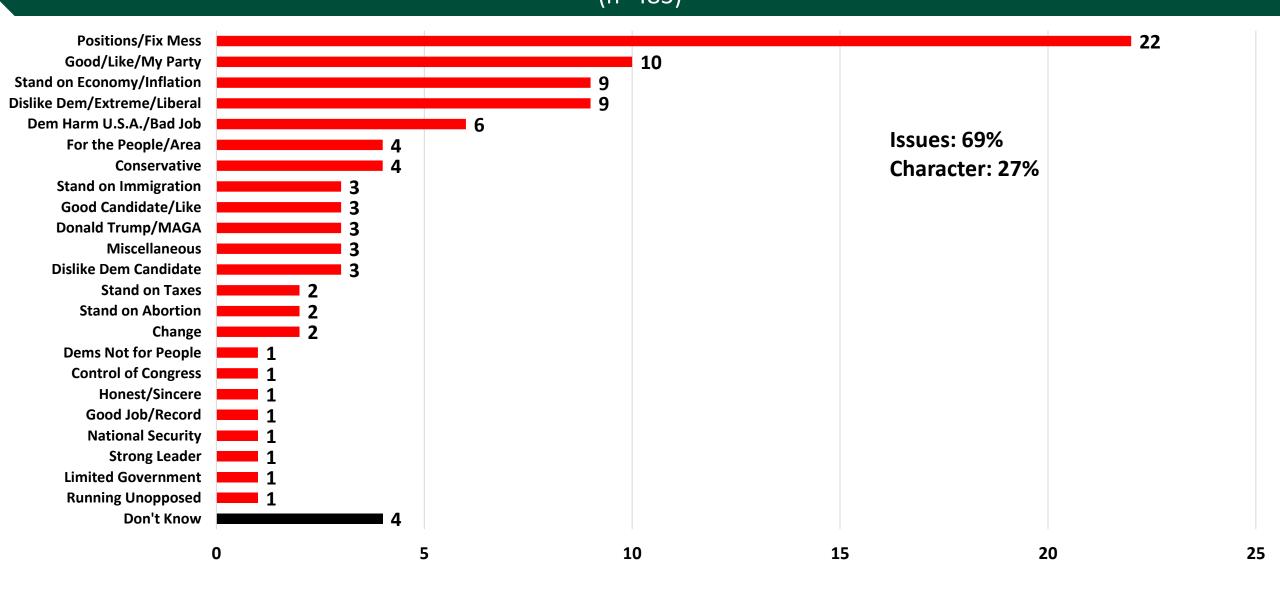

### What was the single most important reason you voted for Donald Trump?

(n=508)