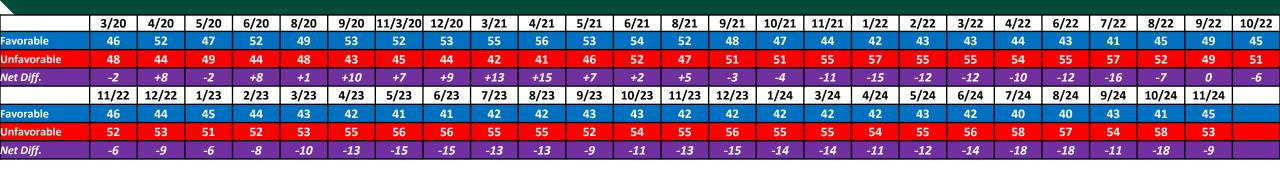

|
| Hispanic                  | 48        | 50        |
| Under 55                  | 53        | 45        |
| Over 55                   | 48        | 52        |
| Married                   | 57        | 42        |
| Single                    | 48        | 51        |
| Men                       | 58        | 42        |
| Women                     | 45        | 53        |
| Live in Urban Area        | 48        | 51        |
| Live in Suburban Area     | 49        | 50        |
| Live in Rural Area        | 60        | 39        |
| Evangelical/Protestant    | 64        | 36        |
| Catholic                  | 58        | 41        |
| Jewish                    | 41        | 59        |
| Atheist/Agnostic/Secular  | 35        | 63        |

### Opinion: Joe Biden (Time Series)





## Opinion: Joe Biden



| Midwest 38 59 Fouth 43 55 Mest 52 46 Mote 2024/Not Vote 2020 32 57 Mote Early In-Person 42 56 Mote Early By Mail 56 43 Mote On Election Day 39 58 Mote Trump 2024 8 89 Mote Harris 2024 85 14 Mote Other 2024 22 77 Mote Congress '24 - Rep. 10 87 Mote Congress '24 - Dem. 81 18 Mepublican 13 84 Democrat 81 18 Independent 44 55 Independent 44 55 Independent 49 47 Conservative 11 88 Independent 49 47 College Degree 41 57 College Degree/Post Grad. 50 49 Mote Sibpanic 55 43 Moder 55 45 52 Dover 55 45 55 Married 38 60 Mone 42 56 Mone 42 56 Mone 42 56 Mone 42 56 Mone 43 55 Inder Independent 44 55 Independent 44 55 Independent 55 Married 38 60 Independent 55 Mone 55 Mone 55 Mone 55 55 |                           | Favorable | Unfavorabl |
|-------------------------------