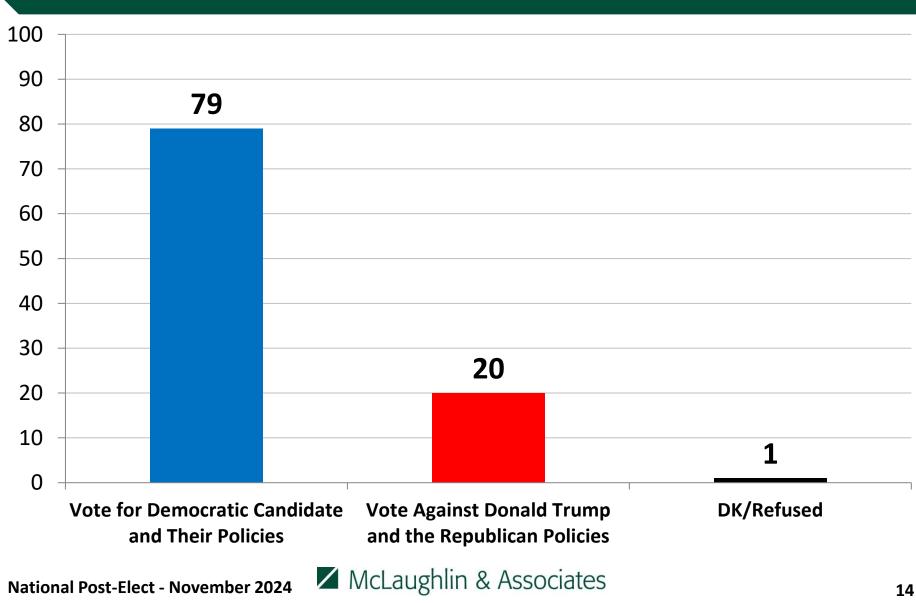

#### What was the single most important reason you voted for Kamala Harris? n=475