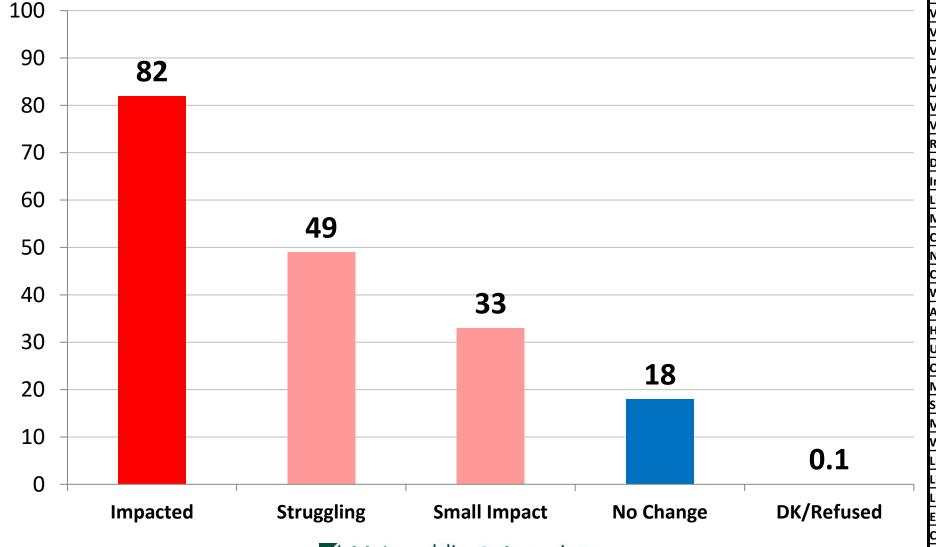

|    |     |    |     |     |    |     |     |     |    |     |

## Which of the following best describes how inflation and higher costs have impacted your personal and household financial situation? (Time Series)



### Which of the following best describes how inflation and higher costs have impacted your personal and household financial situation?

1) With inflation and higher prices, we are struggling to keep up and afford basic necessities.

2) We are not struggling but inflation and higher prices have had a significant impact on our finances and spending.

we are not struggling but inflation and nigher prices have had a significant impact on our finances and spending.

3) Despite inflation and higher prices, we are still able to afford our normal spending without cutting back.



|                           | Struggle | Impact | No Chang |
|---------------------------|----------|--------|----------|
| ast                       | 47       | 32     | 21       |
| Midwest                   | 46       | 36     | 17       |
| South                     | 53       | 32     | 15       |
| West                      | 44       | 35     | 22       |
| /ote 2024/Not Vote 2020   | 68       | 23     | 9        |
| ote Early In-Person       | 46       | 38     | 16       |
| ote Early By Mail         | 45       | 32     | 24       |
| ote On Election Day       | 53       | 31     | 16       |
| /ote Trump 2024           | 56       | 34     | 10       |
| /ote Harris 2024          | 41       | 33     | 26       |
| ote Other 2024            | 43       | 35     | 22       |
| /ot