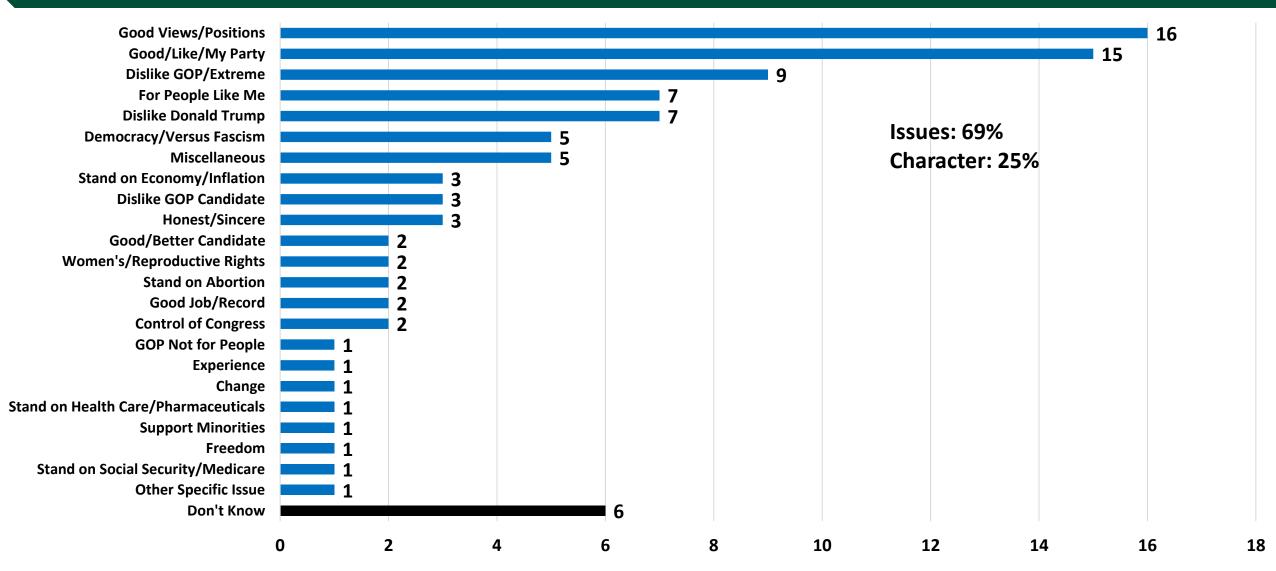

#### What was the single most important reason you voted for Kamala Harris? n=475