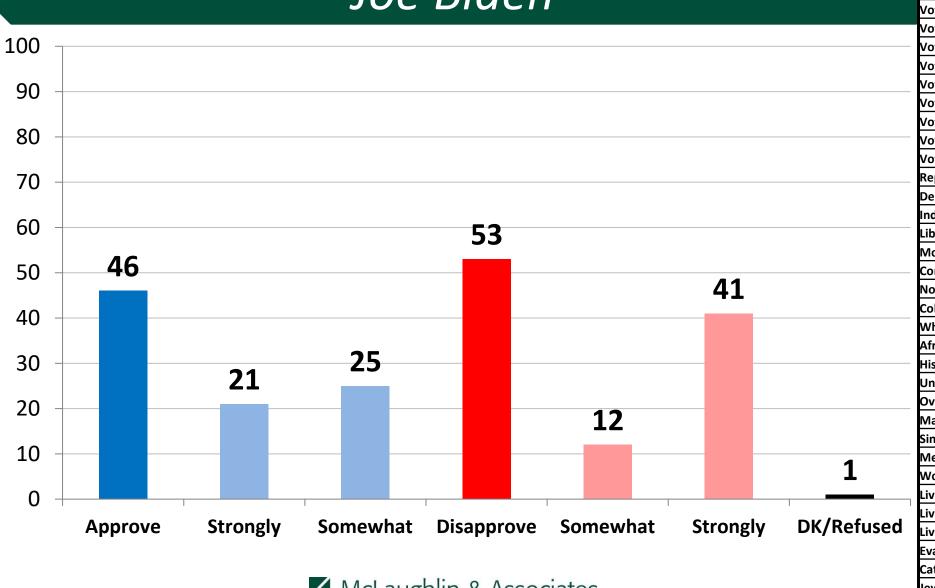

12/23 | 1/24 | 3/24 | 4/24 | 5/24 | 6/24 | 7/24 | 8/24  | 9/24  | 10/24 | 11/24 | 1    |
| Approve    | 44   | 42   | 41   | 41   | 42   | 43   | 42    | 43    | 43    | 43    | 42   | 42   | 42   | 43   | 41   | 38   | 40    | 43    | 40    | 46    |      |
| Disapprove | 54   | 55   | 56   | 56   | 56   | 55   | 54    | 55    | 55    | 55    | 55   | 56   | 56   | 57   | 57   | 60   | 58    | 55    | 58    | 53    |      |
| Net Diff.  | -10  | -13  | -15  | -15  | -14  | -12  | -12   | -12   | -12   | -12   | -13  | -14  | -13  | -14  | -15  | -22  | -17   | -11   | -18   | -8    |      |
|            |      |      |      |      |      |      | -     |       |       |       |      |      |      |      |      |      |       |       |       |       |      |



### Job Rating: Joe Biden



| East       48       53         Midwest       43       56         South       42       56         Nest       54       45         Vote 2024/Not Vote 2020       33       58         Vote Early In-Person       42       57         Vote Early By Mail       58       42         Vote On Election Day       41       58         Vote Trump 2024       10       90         Vote Harris 2024       85       14         Vote Other 2024       23       78         Vote Congress '24 - Rep.       13       86         Vote Congress '24 - Dem.       81       19         Republican       15       85         Democrat       82       17         Independent       44       55         Liberal       82       18         Moderate       47       50         Conservative       11       89         No College Degree       42