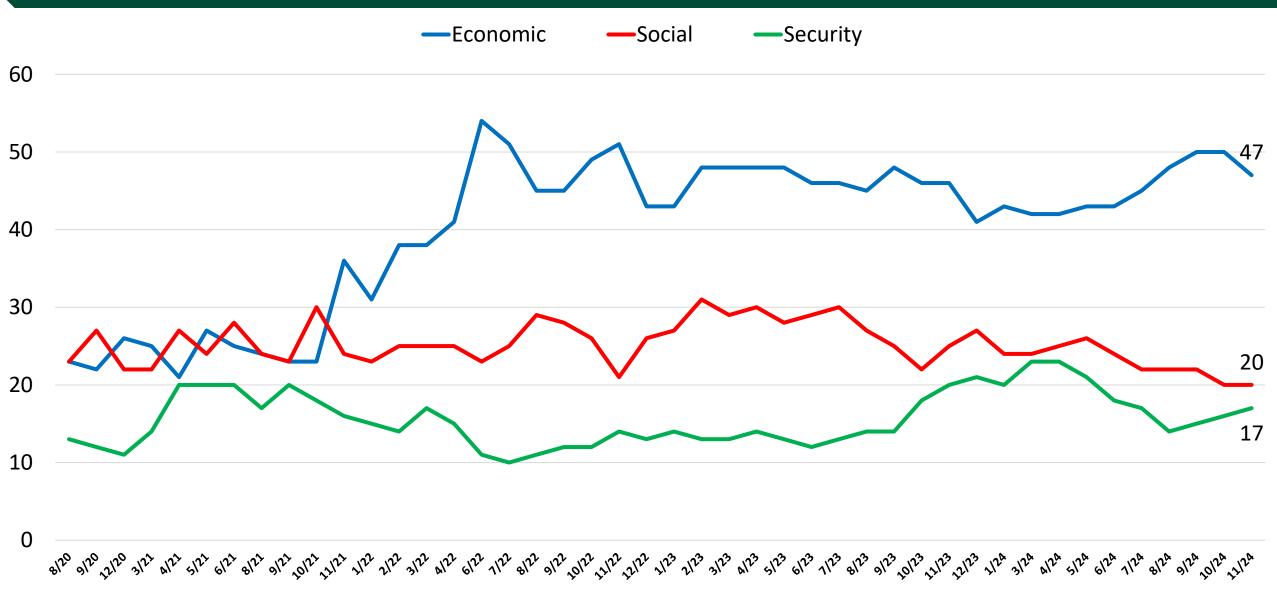

|
| Hispanic                  | 61        | 37        |
| Under 55                  | 54        | 44        |
| Over 55                   | 45        | 54        |
| Married                   | 43        | 55        |
| Single                    | 58        | 40        |
| Men                       | 46        | 52        |
| Women                     | 53        | 45        |
| Live in Urban Area        | 62        | 36        |
| Live in Suburban Area     | 48        | 50        |
| Live in Rural Area        | 35        | 65        |
| Evangelical/Protestant    | 33        | 66        |
| Catholic                  | 47        | 50        |
| Jewish                    | 81        | 19        |
| Atheist/Agnostic/Secular  | 65        | 32        |

### Most Important Issue (Time Series)



### Most Important Issue

|                       |       |       |       |      |      |      |      |      |      | ı    |      |       |       |          | T T     |     | ı   |     |       | I     |       | Under       | 1       | Ι   |       |
|-----------------------|-------|-------|-------|------|------|------|------|------|------|------|------|-------|-------|----------|---------|-----|-----|-----|-------|-------|-------|-------------|---------|-----|-------|
|                       | 10/23 | 11/23 | 12/23 | 1/24 | 3/24 | 4/24 | 5/24 | 6/24 | 7/24 | 8/24 | 9/24 | 10/24 | 11/24 | Vote DJ1 | Vote KH | Rep | Dem | Ind | White | Black | Hisp. | Under<br>55 | Over 55 | Men | Women |
| Economic              | 46    | 46    | 41    | 43   | 42   | 42   | 43   | 43   | 45   | 48   | 50