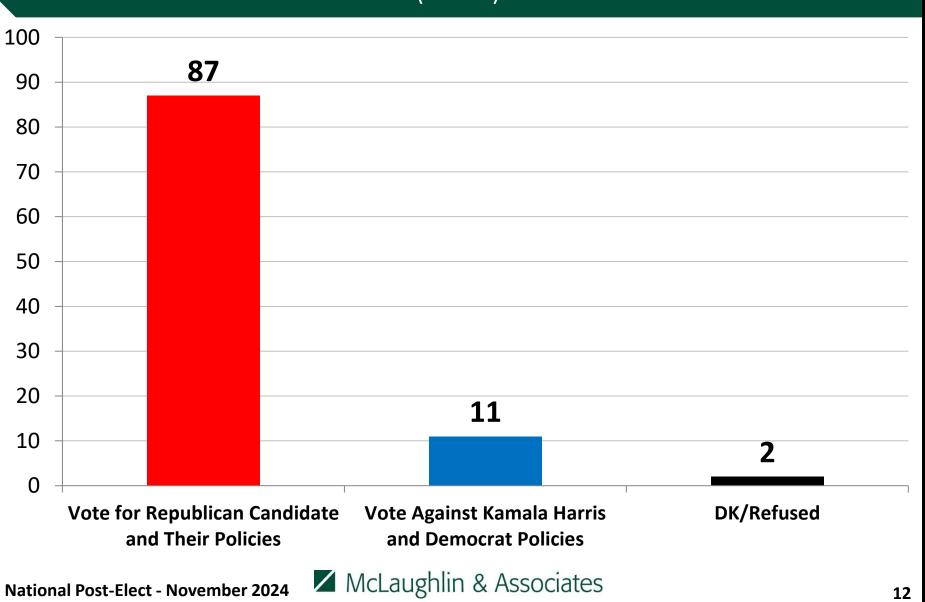

# Was your vote for Donald Trump more of a vote for Donald Trump or more of a vote against Kamala Harris? (n=508)

|                           | Trump | Against |
|---------------------------|-------|---------|
| ast                       | 85    | 14      |
| Midwest                   | 79    | 20      |
| South                     | 89    | 10      |
| West                      | 93    | 7       |
| /ote 2024/Not Vote 2020   | 80    | 13      |
| ote Early In-Person       | 82    | 18      |
| ote Early By Mail         | 89    | 10      |
| ote On Election Day       | 89    | 10      |
| /ote Trump 2024           | 87    | 13      |
| /ote Harris 2024          | 0     | 0       |
| ote Other 2024            | 0     | 0       |
| /ote Congress '24 – Rep.  | 87    | 13      |
| /ote Congress '24 – Dem.  | 82    | 14      |
| Republican                | 87    | 12      |
| Democrat                  | 83    | 17      |
| ndependent                | 85    | 13      |
| iberal                    | 95    | 5       |
| Moderate                  | 82    | 15      |
| Conservative              | 88    | 12      |
| No College Degree         | 88    | 11      |
| College Degree/Post Grad. | 85    | 15      |
| White                     | 86    | 13      |
| African-American          | 100   | 0       |
| Hispanic                  | 93    | 7       |
| Jnder 55                  | 94    | 5       |
| Over 55                   | 79    | 21      |
| Married                   | 88    | 12      |
| Single                    | 93    | 5       |
| Men                       | 91    | 9       |
| Nomen                     | 82    | 16      |
| ive in Urban Area         | 92    | 7       |
| ive in Suburban Area      | 85    | 14      |
| ive in Rural Area         | 85    | 14      |
| Evangelical/Protestant    | 81    | 18      |
| Catholic                  | 90    | 10      |
| ewish                     | 100   | 0       |
| Atheist/Agnostic/Secular  | 86    | 13      |