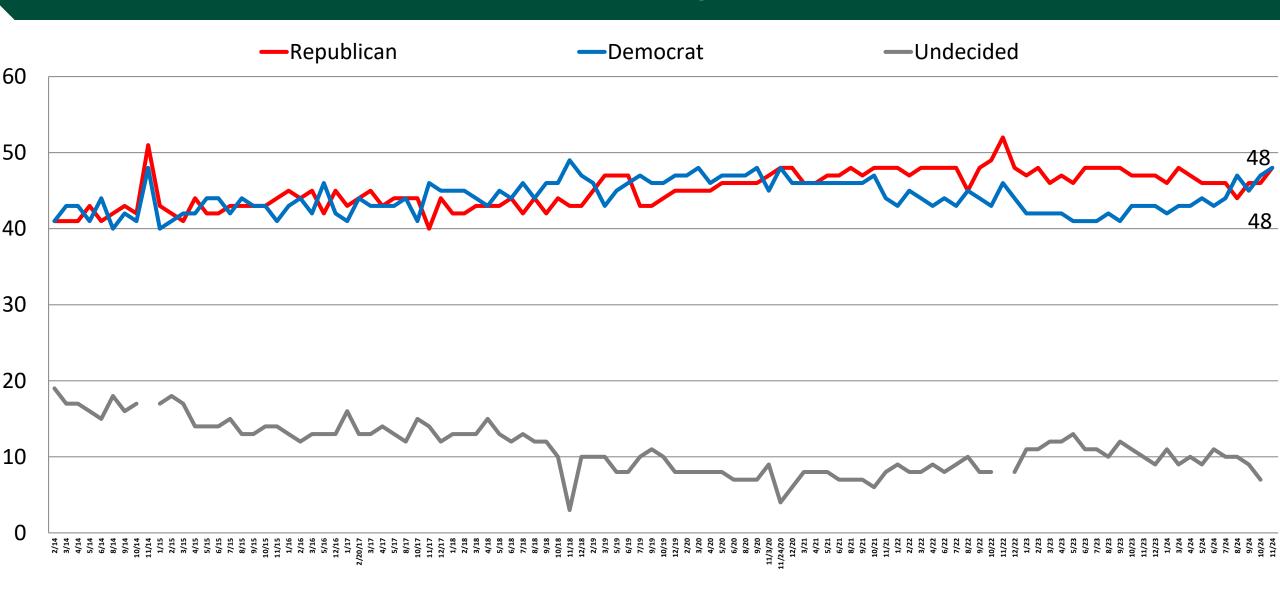

| 22 | 18   | 18 |
| ispanic                  | 46  | 14 | 19   | 21 |
| nder 55                  | 53  | 13 | 17   | 17 |
| ver 55                   | 70  | 15 | 10   | 6  |
| arried                   | 67  | 12 | 9    | 12 |
| ngle                     | 53  | 14 | 19   | 14 |
| len                      | 62  | 12 | 12   | 14 |
| omen omen                | 59  | 15 | 16   | 10 |
| ve in Urban Area         | 60  | 14 | 10   | 16 |
| ve in Suburban Area      | 60  | 13 | 17   | 10 |
| ve in Rural Area         | 63  | 15 | 12   | 11 |
| angelical/Protestant     | 58  | 15 | 15   | 12 |
| atholic                  | 61  | 13 | 16   | 10 |
| wish                     | 50  | 19 | 16   | 15 |
| theist/Agnostic/Secular  | 58  | 15 | 12   | 14 |

### Generic Ballot: *U.S. Congress* (Time Series)



#### In the election for your Representative in Congress, did you vote for the Republican candidate or the Democratic candidate in your district?



| th 55 43 1 1 1