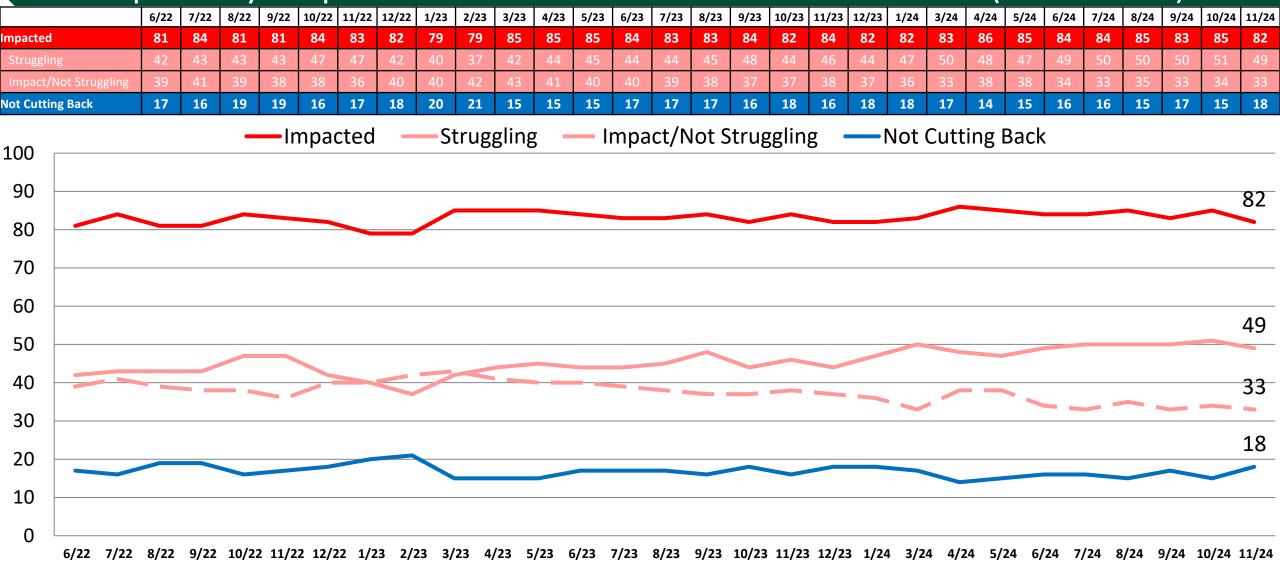

| -38                                                                                                                                                                  | -34 | -23 | -24 | -32 | -34 | -34 | -31 | -36 | -33 | -30 | -35 | -15 | <i>-57</i> | 30 | -53 | 22 | -10 | -20 | 13 | -11 | -15 | -16 | -6 | -24 |
|                | Piff.   -38   -34   -23   -24   -32   -34   -34   -31   -36   -33   -30   -35   <mark>-15  </mark> -57   30   -53   22   -10   -20   13   -11   -15   -16   -6   -24 |     |     |     |     |     |     |     |     |     |     |     |     |            |    |     |    |     |     |    |     |     |     |    |     |

## Which of the following best describes how inflation and higher costs have impacted your personal and household financial situation? (Time Series)



### Which of the following best describes how inflation and higher costs have impacted your personal and household financial situation?

1) With inflation and higher prices, we are struggling to keep up and afford basic necessities.

2) We are not struggling but inflation and higher prices have had a significant impact on our finances and spending.

we are not struggling but inflation and nigher prices have had a significant impact on our finances and spending.

3) Despite inflation and higher prices, we are still able to afford our normal spending without cutting back.



|                           | Struggle | Impact | No Chang |
|---------------------------|----------|--------|----------|
| ast                       | 47       | 32     | 21       |
| Midwest                   | 46