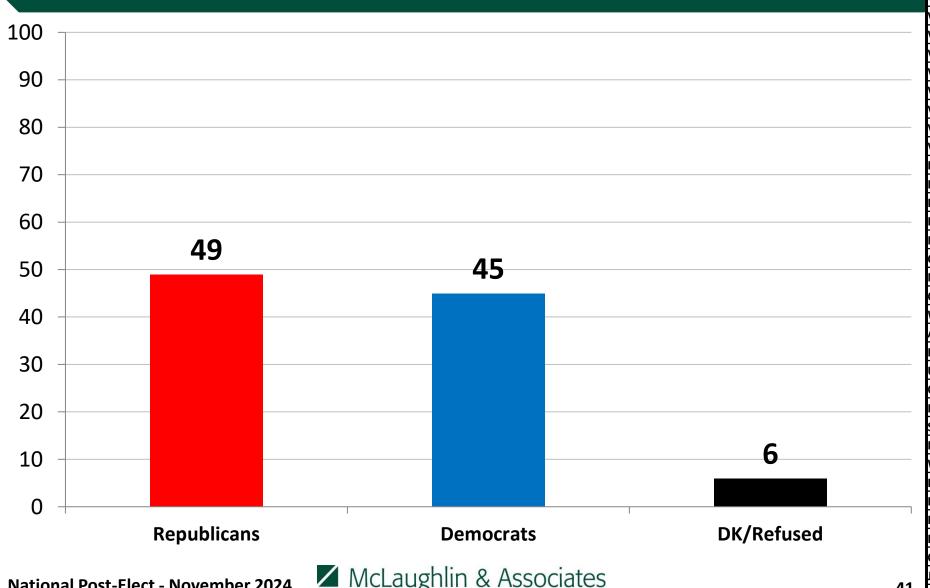

| 39        |
| Over 55                   | 45          | 45        |
| Married                   | 42          | 50        |
| Single                    | 53          | 38        |
| Men                       | 47          | 46        |
| Women                     | 50          | 38        |
| Live in Urban Area        | 54          | 37        |
| Live in Suburban Area     | 47          | 43        |
| Live in Rural Area        | 44          | 48        |
| Evangelical/Protestant    | 27          | 61        |
| Catholic                  | 51          | 40        |
| Jewish                    | 79          | 19        |
| Atheist/Agnostic/Secular  | 63          | 26        |

#### And which party do you think will do a better job of protecting and promoting freedom and democracy?



| st     49     46       idwest     48     43       uth     54     43       est     40     53       ide 2024/Not Vote 2020     44     42       ide Early In-Person     56     43       ide Early By Mail     37     59       ide On Election Day     52     38       ide Trump 2024     92     4       ide Harris 2024     5     90       ide Other 2024     15     37       ide Congress '24 - Rep.     93     4       ide Congress '24 - Dem.     8     88       idependent     92     6       idependent     44     42       idependent     44     42       idependent     44     42       idependent     44     42       idependent     39     53       inservative     88     8       in College Degree     50     44       idlege Degree/Post Grad.     48     48       inite     57     38       irican-American     18