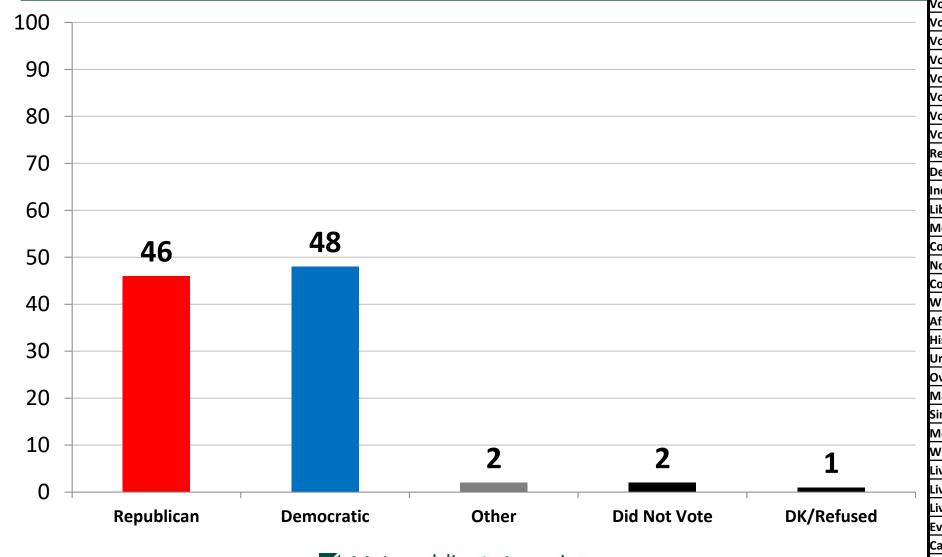

| 62  | 13 | 13   | 11 |
| Women<br>Live in Urban Area<br>Live in Suburban Area | 55  | 14 | 17   | 11 |
| Live in Urban Area                                   | 58  | 18 | 11   | 12 |
| Live in Suburban Area                                | 57  | 12 | 18   | 11 |
| Live in Rural Area                                   | 61  | 11 | 14   | 11 |
| Evangelical/Protestant                               | 56  | 12 | 18   | 12 |
| Catholic                                             | 57  | 15 | 16   | 10 |
| Jewish                                               | 64  | 9  | 21   | 6  |
| Atheist/Agnostic/Secular                             | 56  | 17 | 12   | 13 |

# In today's election for United States Senate, did you vote for the Republican candidate or the Democratic candidate? (n=750)



|                       | GOP | DEM | Other | DN |
|-----------------------|-----|-----|-------|----|
| t                     | 41  | 50  | 3     | 3  |
| lwest                 | 48  | 45  | 3     | 2  |
| th                    | 52  | 45  | 1     | 2  |
| st                    | 41  | 53  | 2     | 3  |
| e 2024/Not Vote 2020  | 48  | 32  | 5     | 15 |
| e Early In-Person     | 52  | 43  | 1     | 3  |
| e Early By Mail       | 33  | 64  | 1     | 1  |
| e On Election Day     | 51  | 40  | 4     | 3  |
| e Trump 2024          | 87  | 8   | 2     | 2  |
| e Harris 2024         | 3   | 92  | 1     | 2  |
| e Other 2024          | 22  | 33  | 45    | 0  |
| e Congress '24 – Rep. | 93  | 5   | 1     | 1  |
| e Congress '24 – Dem. | 3   | 93  | 1     | 2  |
| ublican               | 90  | 6