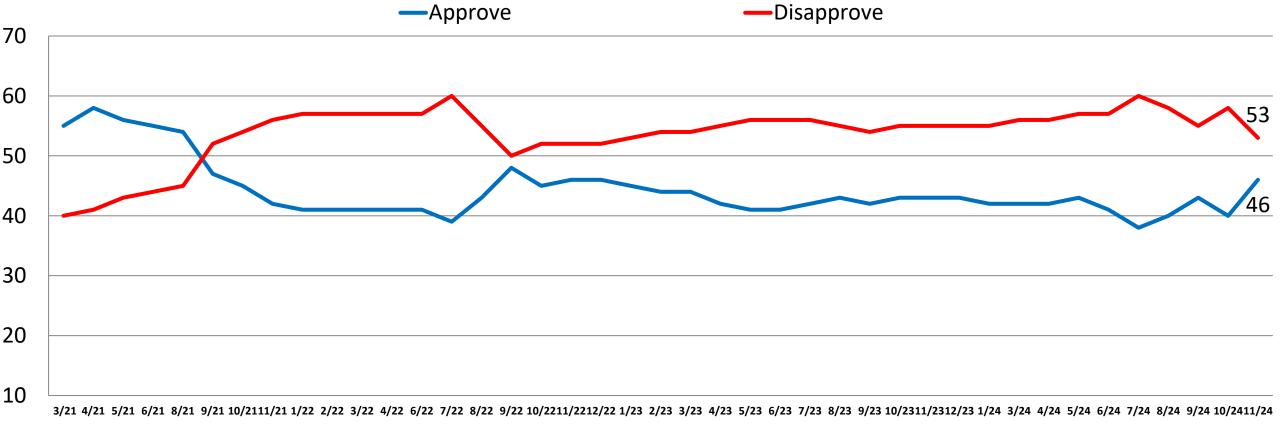

/23 | 9/23  | 10/23 | 11/23 | 12/23 | 1/24 | 3/24 | 4/24 | 5/24 | 6/24 | 7/24 | 8/24  | 9/24  | 10/24 | 11/24 | 1    |
| Approve    | 44   | 42   | 41   | 41   | 42   | 43   | 42    | 43    | 43    | 43    | 42   | 42   | 42   | 43   | 41   | 38   | 40    | 43    | 40    | 46    |      |
| Disapprove | 54   | 55   | 56   | 56   | 56   | 55   | 54    | 55    | 55    | 55    | 55   | 56   | 56   | 57   | 57   | 60   | 58    | 55    | 58    | 53    |      |
| Net Diff.  | -10  | -13  | -15  | -15  | -14  | -12  | -12   | -12   | -12   | -12   | -13  | -14  | -13  | -14  | -15  | -22  | -17   | -11   | -18   | -8    |      |
|            |      |      |      |      |      |      | -     |       |       |       |      |      |      |      |      |      |       |       |       |       |      |



### Job Rating: Joe Biden



| East       48       53         Midwest       43       56         South       42       56         Nest       54       45         Vote 2024/Not Vote 2020       33       58         Vote Early In-Person       42       57         Vote Early By Mail       58       42         Vote On Election Day       41       58         Vote Trump 2024       10       90         Vote Harris 2024       85       14         Vote Other 2024       23       78         Vote Congress '24 - Rep.       13       86         Vote Congress '24 - Dem.       81       19         Republican       15       85         Democrat       82       17         Independent       44       55         Liberal       82       18         Moderate       47       50         Conservative       11       89         No