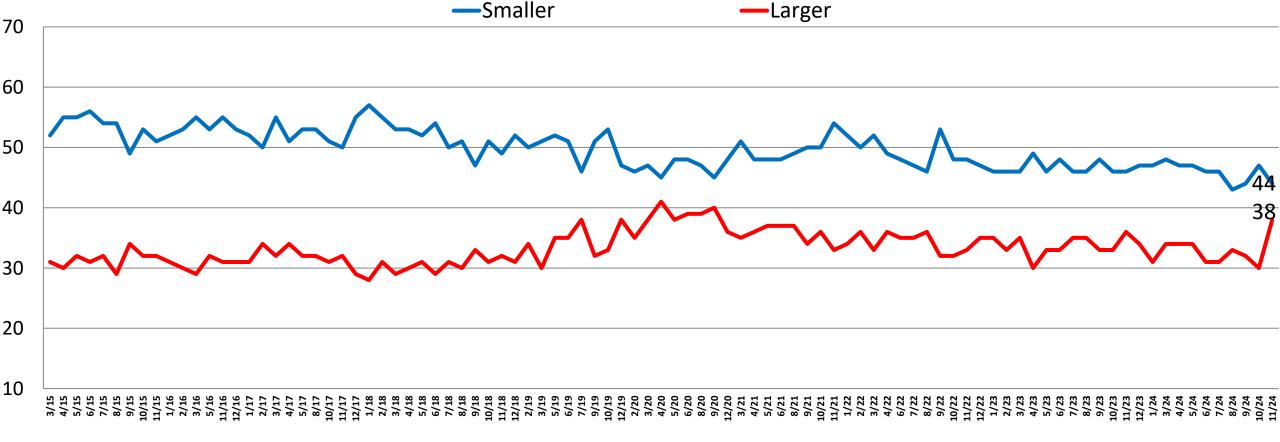

| 33    | 34    | 36    | 33   | 36   | 35   | 35   | 36   | 32   | 32    | 33    | 35    | 35    | 33   |
|               | 3/23 | 4/23 | 5/23 | 6/23 | 7/23 | 8/23 | 9/23  | 10/23 | 11/23 | 12/23 | 1/24 | 3/24 | 4/24 | 5/24 | 6/24 | 7/24 | 8/24  | 9/24  | 10/24 | 11/24 |      |
| Smaller Gov't | 46   | 49   | 46   | 48   | 46   | 46   | 48    | 46    | 46    | 47    | 47   | 48   | 47   | 47   | 46   | 46   | 43    | 44    | 47    | 44    |      |
| Larger Gov't  | 35   | 30   | 33   | 33   | 35   | 35   | 33    | 33    | 36    | 34    | 31   | 34   | 34   | 34   | 31   | 31   | 33    | 32    | 30    | 38    |      |
|               |      |      |      |      |      |      |       | -     |       |       | ·    |      |      |      |      |      |       |       |       |       |      |



## Would you say you most favor a smaller government with fewer services or a larger government with many services?



| East       41       40         Midwest       43       37         South       48       34         West       39       42         Vote 2024/Not Vote 2020       30       31         Vote Early In-Person       49       31         Vote Early By Mail       35       43         Vote On Election Day       45       39         Vote Trump 2024       63       21         Vote Harris 2024       23       55         Vote Other 2024       40       38         Vote Congress '24 - Rep.       64       22         Vote Congress '24 - Dem.       24       54         Republican       61       22         Democrat       23       58         Independent       46       34         Liberal       22