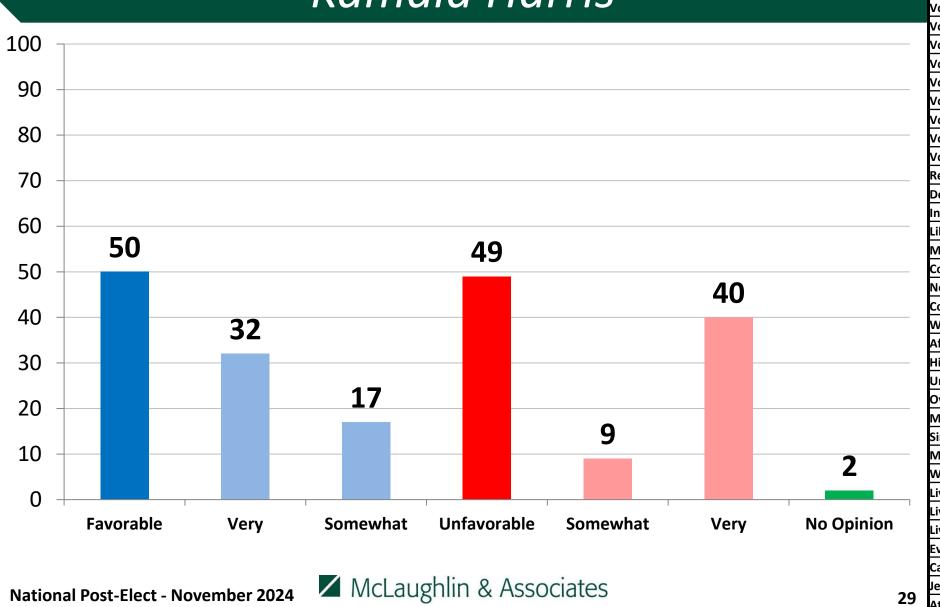

0/23 | 11/23 | 12/23 | 1/24 | 3/24 | 4/24 | 5/24 | 6/24 | 7/24  | 8/24  | 9/24  | 10/24 | 11/24 |      |
| Favorable   | 37   | 37   | 38   | 38   | 37    | 38    | 42    | 38    | 39    | 38   | 40   | 40   | 41   | 40   | 45    | 47    | 49    | 49    | 50    |      |
| Unfavorable | 55   | 54   | 54   | 54   | 54    | 53    | 50    | 55    | 55    | 54   | 53   | 51   | 53   | 54   | 51    | 50    | 48    | 49    | 49    |      |
| Net Diff.   | -18  | -17  | -16  | -16  | -17   | -15   | -8    | -17   | -16   | -16  | -13  | -11  | -12  | -14  | -6    | -4    | +1    | 0     | +1    |      |
|             | -    | -    | -    | •    |       | -     |       | -     |       |      |      |      |      |      |       |       |       |       |       |      |



# Opinion: *Kamala Harris*



|                           | Favorable | Unfavorab |
|---------------------------|-----------|-----------|
| East                      | 52        | 46        |
| Midwest                   | 45        | 53        |
| South                     | 46        | 52        |
| West                      | 59        | 40        |
| Vote 2024/Not Vote 2020   | 47        | 43        |
| Vote Early In-Person      | 46        | 52        |
| Vote Early By Mail        | 59        | 41        |
| Vote On Election Day      | 46        | 51        |
| Vote Trump 2024           | 8         | 89        |
| Vote Harris 2024          | 95        | 5         |
| Vote Other 2024           | 17        | 81        |
| Vote Congress '24 – Rep.  | 12        | 86        |
| Vote Congress '24 – Dem.  | 89        |