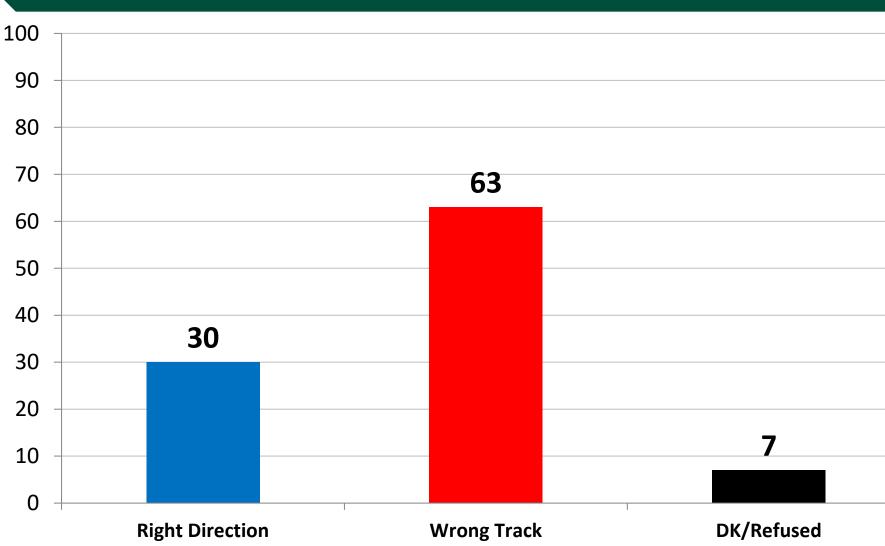

| theist/Agnostic/Secular  | 26    | 59    |

### Direction: United States (Time Series)



# Direction: *United States*



|                           | Right | Wrong |
|---------------------------|-------|-------|
| East                      | 29    | 60    |
| Midwest                   | 20    | 70    |
| South                     | 32    | 63    |
| West                      | 38    | 56    |
| Vote 2024/Not Vote 2020   | 16    | 68    |
| Vote Early In-Person      | 26    | 66    |
| Vote Early By Mail        | 34    | 58    |
| Vote On Election Day      | 29    | 64    |
| Vote Trump 2024           | 16    | 82    |
| Vote Harris 2024          | 46    | 42    |
| Vote Other 2024           | 5     | 75    |
| Vote Congress '24 – Rep.  | 16    | 82    |
| Vote Congress '24 – Dem.  | 45    | 42    |
| Republican                | 17    | 80    |
| Democrat                  | 51    | 38    |
| Independent