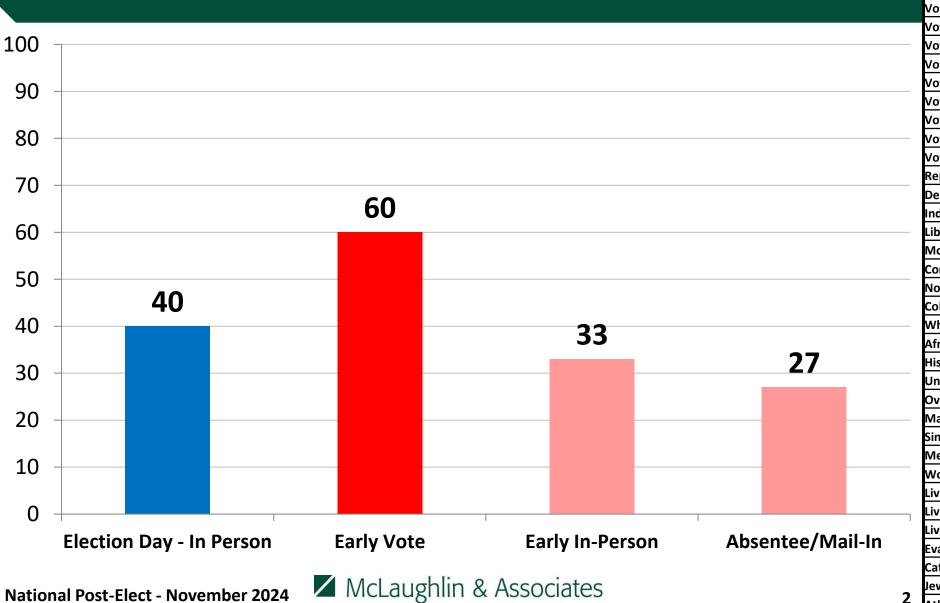

#### November 2024 Vote Method

|                           | ED  | EIP | Mail |
|---------------------------|-----|-----|------|
| East                      | 54  | 26  | 20   |
| Midwest                   | 51  | 29  | 20   |
| South                     | 28  | 52  | 20   |
| West                      | 36  | 8   | 56   |
| Vote 2024/Not Vote 2020   | 46  | 29  | 26   |
| Vote Early In-Person      | 0   | 100 | 0    |
| Vote Early By Mail        | 0   | 0   | 100  |
| Vote On Election Day      | 100 | 0   | 0    |
| Vote Trump 2024           | 45  | 35  | 20   |
| Vote Harris 2024          | 34  | 32  | 34   |
| Vote Other 2024           | 53  | 13  | 34   |
| Vote Congress '24 – Rep.  | 42  | 38  | 20   |
| Vote Congress '24 – Dem.  | 36  | 29  | 35   |
| Republican                | 37  | 41  | 22   |
| Democrat                  | 32  | 33  | 35   |
| Independent               | 52  | 24  | 24   |
| Liberal                   | 38  | 30  | 33   |
| Moderate                  | 47  | 29  | 25   |
| Conservative              | 35  | 41  | 24   |
| No College Degree         | 43  | 30  | 27   |
| College Degree/Post Grad. | 36  | 37  | 27   |
| White                     | 35  | 35  | 30   |
| African-American          | 47  | 37  | 17   |
| Hispanic                  | 57  | 22  | 21   |
| Under 55                  | 54  | 29  | 17   |
| Over 55                   | 23  | 38  | 39   |
| Married                   | 33  | 38  | 29   |
| Single                    | 51  | 28  | 22   |
| Men                       | 42  | 34  | 25   |
| Women                     | 39  | 32  | 29   |
| Live in Urban Area        | 51  | 29  | 21   |
| Live in Suburban Area     | 36  | 34  | 31   |
| Live in Rural Area        | 35  | 38  | 27   |
| Evangelical/Protestant    | 39  | 42  | 18   |
| Catholic                  | 41  | 33  | 26   |
| Jewish                    | 53  | 14  | 34   |
| Atheist/Agnostic/Secular  | 47  | 25  | 28   |