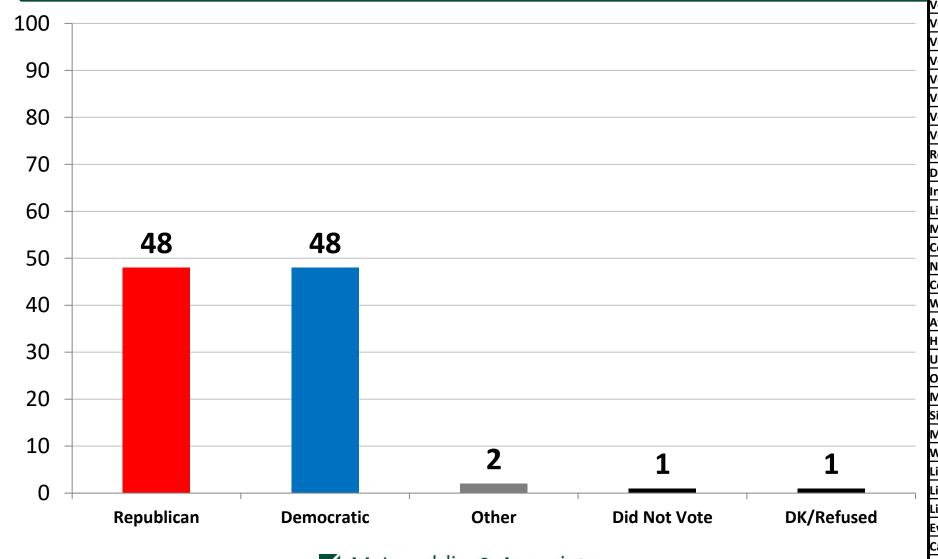

| 70  | 15 | 10   | 6  |
| arried                   | 67  | 12 | 9    | 12 |
| ngle                     | 53  | 14 | 19   | 14 |
| len                      | 62  | 12 | 12   | 14 |
| omen omen                | 59  | 15 | 16   | 10 |
| ve in Urban Area         | 60  | 14 | 10   | 16 |
| ve in Suburban Area      | 60  | 13 | 17   | 10 |
| ve in Rural Area         | 63  | 15 | 12   | 11 |
| angelical/Protestant     | 58  | 15 | 15   | 12 |
| atholic                  | 61  | 13 | 16   | 10 |
| wish                     | 50  | 19 | 16   | 15 |
| theist/Agnostic/Secular  | 58  | 15 | 12   | 14 |

### Generic Ballot: *U.S. Congress* (Time Series)



#### In the election for your Representative in Congress, did you vote for the Republican candidate or the Democratic candidate in your district?



| th 55 43 1 1 1