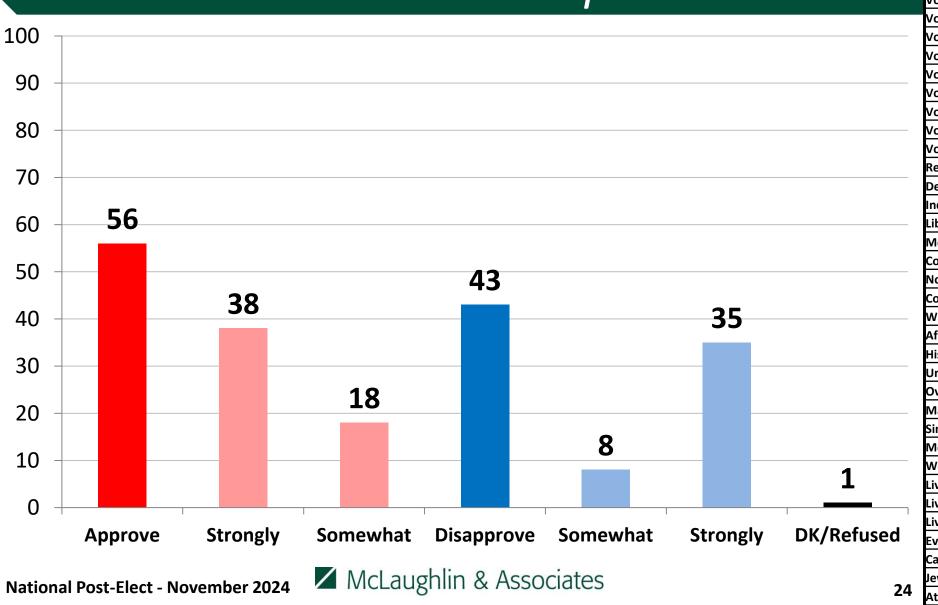

|
| frican-American          | 84      | 16        |
| ispanic                  | 57      | 39        |
| nder 55                  | 52      | 46        |
| ver 55                   | 45      | 54        |
| 1arried                  | 44      | 55        |
| ingle                    | 56      | 43        |
| len                      | 46      | 53        |
| /omen                    | 51      | 47        |
| ve in Urban Area         | 62      | 35        |
| ve in Suburban Area      | 47      | 52        |
| ve in Rural Area         | 34      | 65        |
| vangelical/Protestant    | 33      | 66        |
| atholic                  | 47      | 52        |
| ewish                    | 91      | 9         |
| theist/Agnostic/Secular  | 62      | 36        |

## Job Rating: Donald Trump



|                           | Approve | Disapprove |
|---------------------------|---------|------------|
| East                      | 54      | 46         |
| Midwest                   | 57      | 42         |
| South                     | 59      | 40         |
| West                      | 52      | 47         |
| Vote 2024/Not Vote 2020   | 59      | 38         |
| Vote Early In-Person      | 58      | 41         |
| Vote Early By Mail        | 45      | 55         |
| Vote On Election Day      | 63      | 36         |
| Vote Trump 2024           | 95      | 5          |
| Vote Harris 2024          | 17      | 82         |
| Vote Other 2024           | 30      | 70         |
| Vote Congress '24 – Rep.  | 92      | 8          |
| Vote Congress '24 – Dem.  | 20      | 78         |
| R