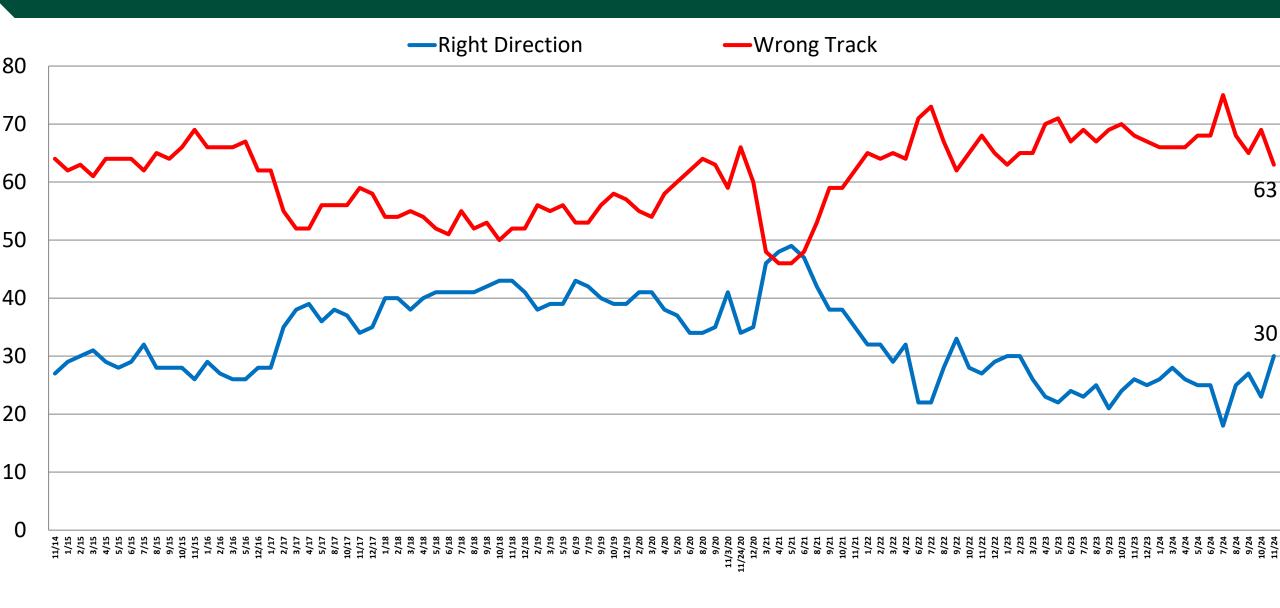

| theist/Agnostic/Secular  | 26    | 59    |

### Direction: United States (Time Series)



# Direction: *United States*



|                           | Right | Wrong |
|---------------------------|-------|-------|
| East                      | 29    | 60    |
| Midwest                   | 20    | 70    |
| South                     | 32    | 63    |
| West                      | 38    | 56    |
| Vote 2024/Not Vote 2020   | 16    | 68    |
| Vote Early In-Person      | 26    | 66    |
| Vote Early By Mail        | 34    | 58    |
| Vote On Election Day      | 29    | 64    |
| Vote Trump 2024           | 16    | 82    |
| Vote Harris 2024          | 46    | 42    |
| Vote Other 2024           | 5     | 75    |
| Vote Congress '24 – Rep.  | 16    | 82    |
| Vote Congress '24 – Dem.  | 45    | 42    |
| Republican                | 17    | 80    |
| Democrat                  |