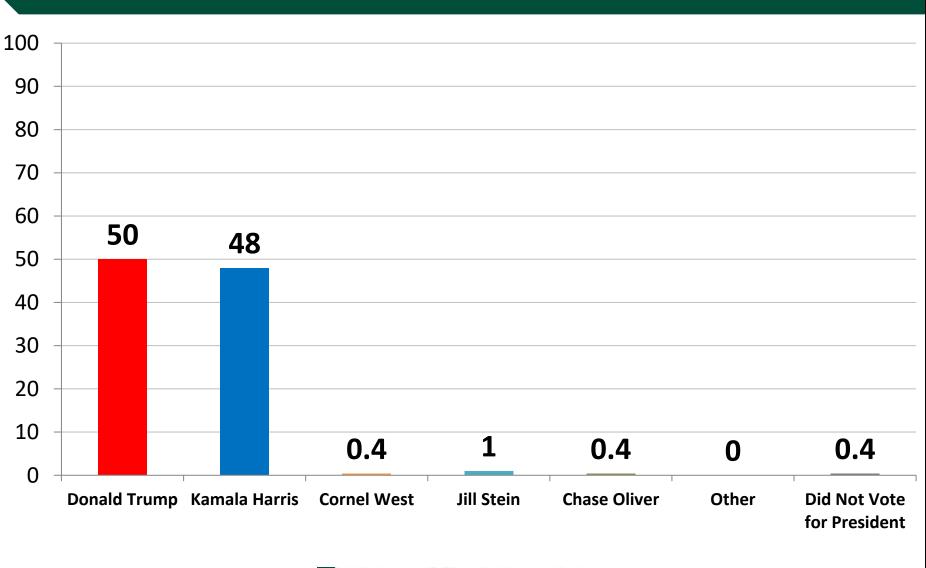

### Ballot: *U.S. President*

|                           | Trump | Harris |
|---------------------------|-------|--------|
| East                      | 48    | 50     |
| Midwest                   | 53    | 46     |
| South                     | 55    | 44     |
| West                      | 44    | 54     |
| Vote 2024/Not Vote 2020   | 52    | 45     |
| Vote Early In-Person      | 54    | 45     |
| Vote Early By Mail        | 38    | 60     |
| Vote On Election Day      | 57    | 41     |
| Vote Trump 2024           | 100   | 0      |
| Vote Harris 2024          | 0     | 100    |
| Vote Other 2024           | 0     | 0      |
| Vote Congress '24 – Rep.  | 95    | 5      |
| Vote Congress '24 – Dem.  | 7     | 92     |
| Republican                | 94    | 6      |
| Democrat                  | 8     | 91     |
| Independent               | 45    | 50     |
| Liberal                   | 16    | 83     |
| Moderate                  | 44    | 54     |
| Conservative              | 89    | 9      |
| No College Degree         | 53    | 45     |
| College Degree/Post Grad. | 47    | 51     |
| White                     | 58    | 40     |
| African-American          | 18    | 82     |
| Hispanic                  | 43    | 54     |
| Under 55                  | 50    | 49     |
| Over 55                   | 52    | 46     |
| Married                   | 59    | 40     |
| Single                    | 43    | 56     |
| Men                       | 56    | 43     |
| Women                     | 47    | 52     |
| Live in Urban Area        | 41    | 58     |
| Live in Suburban Area     | 50    | 48     |
| Live in Rural Area        | 66    | 33     |
| Evangelical/Protestant    | 66    | 33     |
| Catholic                  | 55    | 45     |
| Jewish                    | 39    | 61     |
| Atheist/Agnostic/Secular  | 34    | 63     |